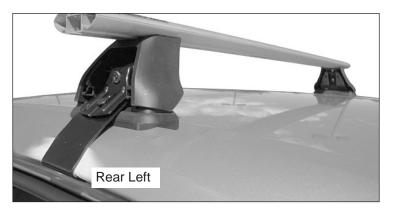

## Rhino Rack 2500 Series - DK321

Measurement A: CENTRE of door jamb to CENTRE arrow of leg foot plate.

**Measurement B**: CENTRE of Front leg foot plate arrow to CENTRE of Rear leg foot plate arrow.

Carrying capacity: Roof rack is rated to 75kg. Please refer to manufacturers handbook for your vehicles maximum roof load capacity. Always use the lower of the two figures.