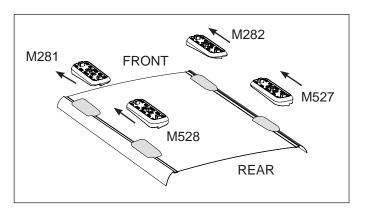

## Rhino Rack 2500 Series - DK321

| FRONT                       |       |          |                |                |                 |                         |                   |
|-----------------------------|-------|----------|----------------|----------------|-----------------|-------------------------|-------------------|
| VEHICLE                     | Date  | Crossbar | Pad / Clamp    | Pad / Clamp    | Foot plate      | Bar measurement         | HD Crossbar       |
|                             |       |          | FRONT RIGHT    | FRONT LEFT     | arrow direction | strip. Length per side. | distance (x).     |
| Toyota Camry 50R 4dr sedan  | 2012- | 1180mm   | M282 / SUB0372 | M281 / SUB0372 | OUT             | 118mm                   | 914mm / 35,63/64" |
| Toyota Aurion 50R 4dr sedan | 2012- | 1180mm   | M282 / SUB0372 | M281 / SUB0372 | OUT             | 118mm                   | 914mm / 35,63/64" |

| REAR                        |       |          |                           |                          |                               |                                         |                           |  |
|-----------------------------|-------|----------|---------------------------|--------------------------|-------------------------------|-----------------------------------------|---------------------------|--|
| VEHICLE                     | Date  | Crossbar | Pad / Clamp<br>REAR RIGHT | Pad / Clamp<br>REAR LEFT | Foot plate<br>arrow direction | Bar measurement strip. Length per side. | HD Crossbar distance (x). |  |
| Toyota Camry 50R 4dr sedan  | 2012- | 1180mm   | M527 / SUB0373            | M528 / SUB0373           | OUT                           | 100mm                                   | 878mm / 34,9/16"          |  |
| Toyota Aurion 50R 4dr sedan | 2012- | 1180mm   | M527 / SUB0373            | M528 / SUB0373           | OUT                           | 100mm                                   | 878mm / 34,9/16"          |  |