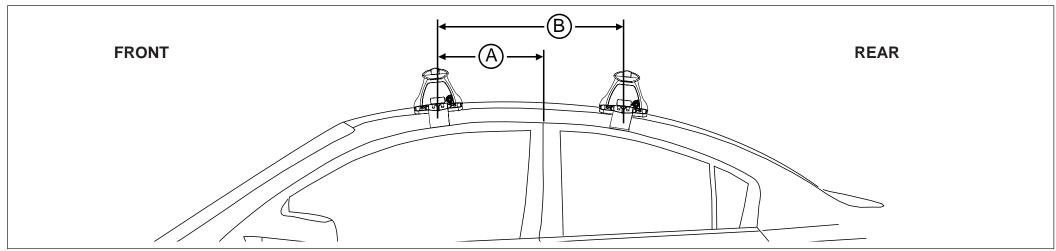

## Rhino Rack 2500 Series - DK321

Measurement A: CENTRE of door jamb to CENTRE arrow of leg foot plate.

**Measurement B**: CENTRE of Front leg foot plate arrow to CENTRE of Rear leg foot plate arrow.

Carrying capacity: Roof rack is rated to 75kg. Please refer to manufacturers handbook for your vehicles maximum roof load capacity. Always use the lower of the two figures.

If your vehicle is not listed on this fitting instruction please refer to your countries Rhino-Rack web site for the latest information.

| VEHICLE                     | Date  | Measurement A     | Measurement B     | Load rating (includes racks 5kg / 11lbs) |
|-----------------------------|-------|-------------------|-------------------|------------------------------------------|
| Toyota Camry 50R 4dr sedan  | 2012- | 290mm / 11,27/64" | 660mm / 25,63/64" | 60kg / 132lbs                            |
| Toyota Aurion 50R 4dr sedan | 2012- | 290mm / 11,27/64" | 660mm / 25,63/64" | 60kg / 132lbs                            |