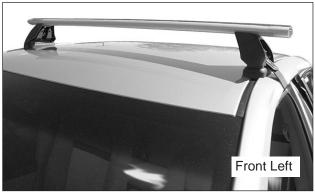

## Rhino Rack 2500 Series - DK321

Measurement A: CENTRE of door jamb to CENTRE arrow of leg foot plate.

**Measurement B**: CENTRE of Front leg foot plate arrow to CENTRE of Rear leg foot plate arrow.

Carrying capacity: Roof rack is rated to 75kg. Please refer to manufacturers handbook for your vehicles maximum roof load capacity. Always use the lower of the two figures.