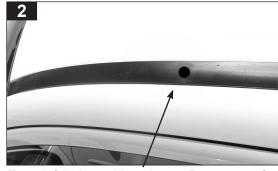

Roof ditch moulding requires holes to expose the roof rack fixing points. Mark points at measurements shown above.

Front left hole position shown. Remove roof ditch mould.

Turn roof ditch mould upside down. The underside rib has metal inside. Use side cutters to cut either side of hole position.

Trim excess rubber.

Cut hole's in each roof ditch mould approximately 12mm square or with enough clearance to fit over the stud as shown in Step 6.

Re-install left & right roof ditch mould. Fasten all four studs.