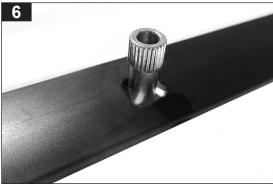

Trim excess rubber.

Cut hole's in each roof ditch mould approximately 12mm square or with enough clearance to fit over the stud as shown in Step 6.

Re-install left & right roof ditch mould. Fasten all four studs.