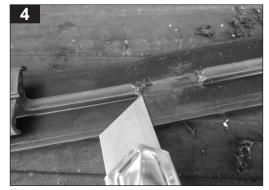

Roof ditch moulding requires holes to expose the roof rack fixing points. Mark points at measurements shown above.

Front left hole position shown. Remove roof ditch mould.

Turn roof ditch mould upside down. The underside rib has metal inside. Use side cutters to cut either side of hole position.

Trim excess rubber.

Cut hole's in each roof ditch mould approximately 12mm square or with enough clearance to fit over the stud as shown in Step 6.

Re-install left & right roof ditch mould. Fasten all four studs.