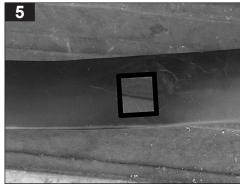

Roof ditch moulding requires holes to expose the roof rack fixing points. Mark points at measurements shown above.

Front left hole position shown. Remove roof ditch mould.

Turn roof ditch mould upside down. The underside rib has metal inside. Use side cutters to cut either side of hole position.