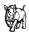

Roof ditch moulding requires holes to expose the roof rack fixing points. Mark points at measurements shown above.

Front left hole position shown. Remove roof ditch mould.

Turn roof ditch mould upside down. The underside rib has metal inside. Use side cutters to cut either side of hole position.