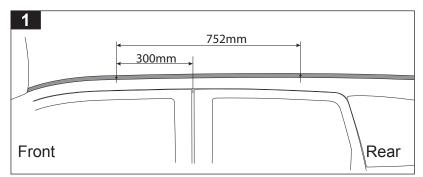

Roof ditch moulding requires holes to expose the roof rack fixing points. Mark points at measurements shown above.

Front left hole position shown. Remove roof ditch mould.

Turn roof ditch mould upside down. The underside rib has metal inside. Use side cutters to cut either side of hole position.