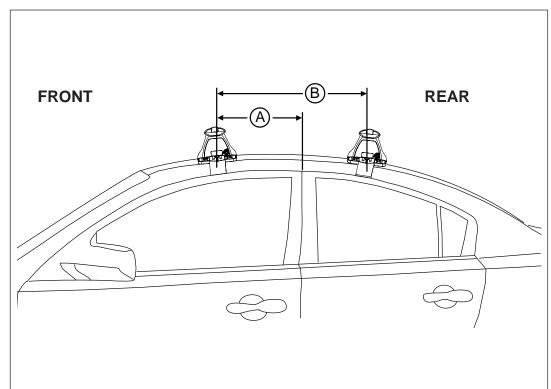

## Rhino Rack 2500 Series - DK283

Measurement A: CENTRE of door jamb to CENTRE arrow of leg foot plate.

**Measurement B**: CENTRE of Front leg foot plate arrow to CENTRE of Rear leg foot plate arrow.

Carrying capacity: Roof rack is rated to 75kg. Please refer to manufacturers handbook for your vehicles maximum roof load capacity. Always use the lower of the two figures.

- Arrow facing outward.
- Arrow facing outward.
- Arrow facing outward.
- Arrow facing outward.

| VEHICLE                         | Build Date | Measurement A     | Measurement B    | Weight Rating (includes racks 5kg / 11lbs) |
|---------------------------------|------------|-------------------|------------------|--------------------------------------------|
| Kia Optima TF 3rd Gen 4dr sedan | 01/2011-   | 300mm / 11,13/16" | 700mm / 27,9/16" | 75kg / 165lbs                              |
|                                 |            |                   |                  |                                            |