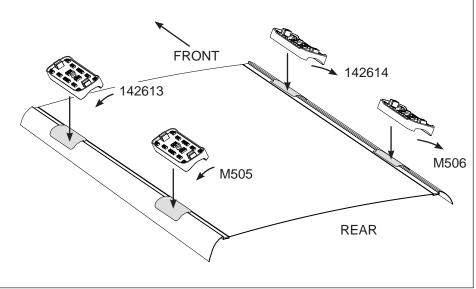

If your vehicle is not listed on this fitting instruction please refer to your countries Rhino-Rack web site for the latest information.

Pad 142613 FRONT Left of vehicle
Pad 142614 FRONT Right of vehicle
Pad M506 REAR Right of vehicle
Pad M505 REAR Left of vehicle