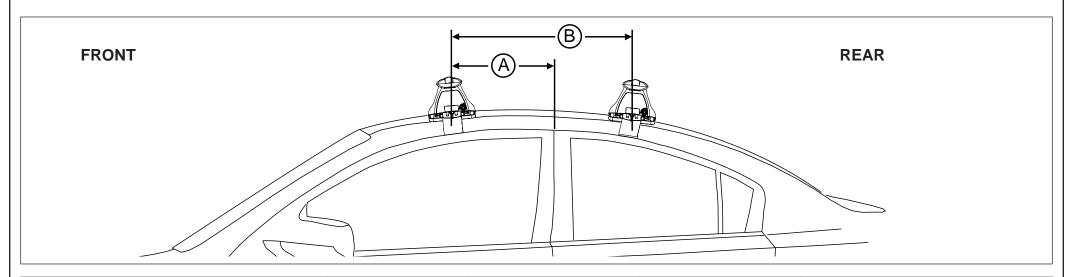

## Rhino Rack 2500 Series - DK135

Measurement A: CENTRE of door jamb to CENTRE arrow of leg foot plate.

**Measurement B**: CENTRE of Front leg foot plate arrow to CENTRE of Rear leg foot plate arrow.

Carrying capacity: Roof rack is rated to 75kg. Please refer to manufacturers handbook for your vehicles maximum roof load capacity. Always use the lower of the two figures.

If your vehicle is not listed on this fitting instruction please refer to your countries Rhino-Rack web site for the latest information.

| Build Date | Measurement A     | Measurement B     | Weight rating (includes racks 5kg / 11lbs) |
|------------|-------------------|-------------------|--------------------------------------------|
| 06/08-     | 300mm / 11,13/16" | 650mm / 25,19/32" | 50kg / 110lbs                              |
|            |                   |                   |                                            |
|            |                   |                   |                                            |
|            |                   |                   |                                            |
|            |                   |                   |                                            |
|            |                   |                   |                                            |
|            |                   |                   |                                            |
|            |                   |                   |                                            |
|            |                   |                   |                                            |
|            |                   |                   |                                            |