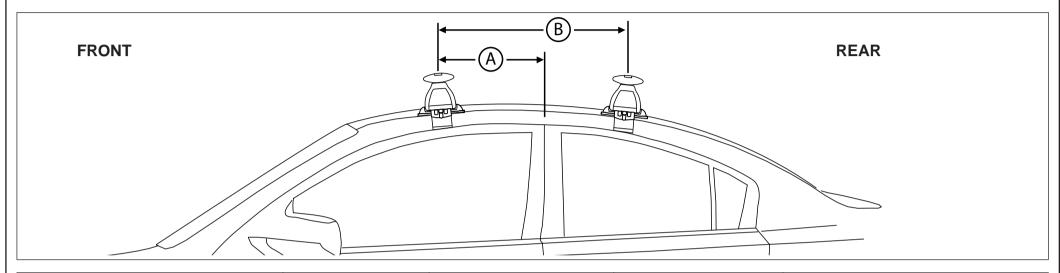

## POSITIONING OF CROSS BARS ON THE ROOF

**Measurement A**: REAR edge of the Front door frame to the MIDDLE of the Front Cross bar.

**Measurement B**: MIDDLE of the Front Cross bar to the MIDDLE of the Rear Cross bar.

| VE           | EHICLE | Build Date | Dimension A | Dimension B | Weight Rating (includes racks) |  |
|--------------|--------|------------|-------------|-------------|--------------------------------|--|
| Nissan Micra | HATCH  | 12/07 on   | 300mm       | 650mm       | 40kg                           |  |
|              |        |            |             |             |                                |  |
|              |        |            |             |             |                                |  |
|              |        |            |             |             |                                |  |
|              |        |            |             |             |                                |  |
|              |        |            |             |             |                                |  |
|              |        |            |             |             |                                |  |
|              |        |            |             |             |                                |  |
|              |        |            |             |             |                                |  |
|              |        |            |             |             |                                |  |
|              |        |            |             |             |                                |  |