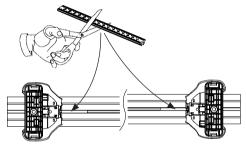

## Rhino Rack 2500 Series - DK130

Aero / Euro bar: Cut Measurement Strip to length for Front & Rear bar as shown in table below.

Heavy Duty bar: Set legs to Distance 'X' for Front & Rear bar as shown in table below.

IMPORTANT: These lengths determine CORRECT DISTANCE BETWEEN THE LEGS.

 Table Abbreviations:
 OSR (Off Side Rear)
 Drivers Side Rear.

OSF (Off Side Front) Drivers Side Front.

NSR (Near Side Rear) Passenger Side Rear.

| Aoro | / Elle | o bar |  |
|------|--------|-------|--|

Bar measurement strips set correct distance between the legs.

| REAR Cross Bar     |          |        |      |      |               |               |            |              |           |
|--------------------|----------|--------|------|------|---------------|---------------|------------|--------------|-----------|
| VEHICLE            | Build    | REAR   | Pad  | Pad  | Clamp         | Clamp         | Foot Plate |              | HD bar    |
|                    | Date     | BAR    | OSR  | NSR  | OSR           | NSR           | Arrow Dir. | Strip length | Dist. 'X' |
| Nissan Micra Hatch | 12/07 on | 1060mm | M367 | M367 | 114488/114493 | 114488/114493 | OUT        | 74mm         | 822mm     |
|                    |          |        |      |      |               |               |            |              |           |
|                    |          |        |      |      |               |               |            |              |           |
|                    |          |        |      |      |               |               |            |              |           |
|                    |          |        |      |      |               |               |            |              |           |
|                    |          |        |      |      |               |               |            |              |           |
|                    |          |        |      |      |               |               |            |              |           |
|                    |          |        |      |      |               |               |            |              |           |
|                    |          |        |      |      |               |               |            |              |           |
|                    |          |        |      |      |               |               |            |              |           |
|                    |          |        |      |      |               |               |            |              |           |
|                    |          |        |      |      |               |               |            |              |           |
|                    |          |        |      |      |               |               |            |              |           |
|                    |          |        |      |      |               |               |            |              |           |
|                    |          |        |      |      |               |               |            |              |           |