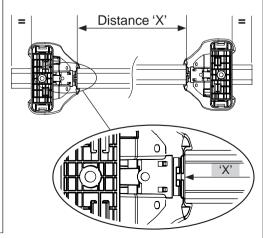

## Rhino Rack 2500 Series - DK130

Aero / Euro bar: Cut Measurement Strip to length for Front & Rear bar as shown in table below.

Heavy Duty bar: Set legs to Distance 'X' for Front & Rear bar as shown in table below.

IMPORTANT: These lengths determine CORRECT DISTANCE BETWEEN THE LEGS.

 Table Abbreviations:
 OSR (Off Side Rear)
 Drivers Side Rear.

OSF (Off Side Front) Drivers Side Front.

NSR (Near Side Rear) Passenger Side Rear.

## Heavy Duty (HD) bar

NOTE: Distance between legs remains constant regardless of your new Heavy Duty cross bar length.