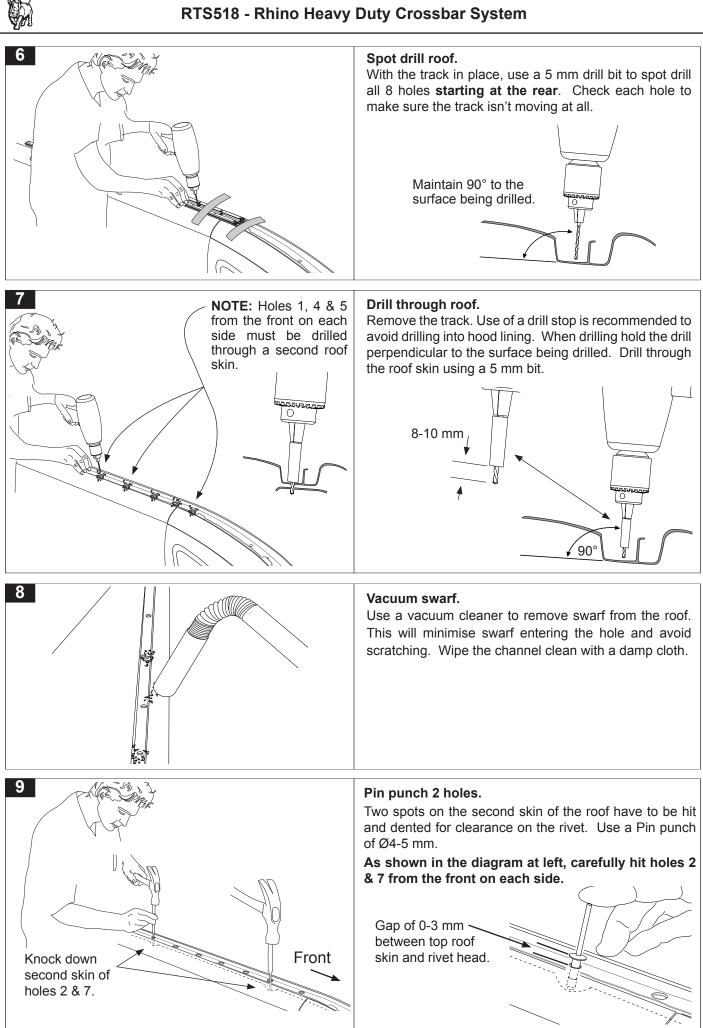

|



## Completely remove roof channel trim.

1

Start by lifting the front edge of rubber trim. Carefully twist rubber trim in an outward direction to unhook the plastic clips. Retain the front three clips on each side to secure the cut trim back in place after installation of the track.



Lift front of the trim from outside edge of roof. Twist outwards to unhook as shown in the diagrams.

The roof channel must be totally clean of any dirt, so be sure to wash thoroughly and completely dry off before track installation.

















Use the measurements below to position the legs before fitting crossbars. Maximum load 125kg evenly distributed over the three crossbars. DO NOT TIGHTEN LEG BOLTS at this stage.