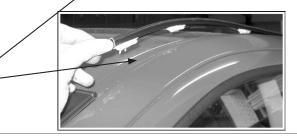

## Completely remove roof channel trim.

1

Start by lifting the front edge of rubber trim. Carefully twist rubber trim in an outward direction to unhook the plastic clips. Retain the front three clips on each side to secure the cut trim back in place after installation of the track.

Lift front of the trim from outside edge of roof. Twist outwards to unhook as shown in the diagrams.

The roof channel must be totally clean of any dirt, so be sure to wash thoroughly and completely dry off before track installation.