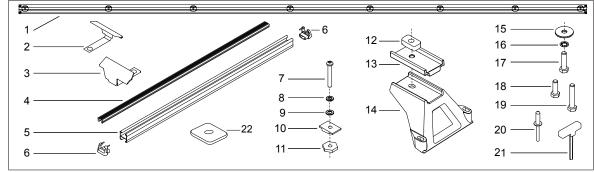

# Parts List

| Item | Component Name                 | Qty 2 Bar | Qty 3 Bar | Part No  | Tools Boguirod:                                                                                                                                                                                                                                                                                                                                                                                                                                                                                                                                                                                                                                                                                                                             |
|------|--------------------------------|-----------|-----------|----------|---------------------------------------------------------------------------------------------------------------------------------------------------------------------------------------------------------------------------------------------------------------------------------------------------------------------------------------------------------------------------------------------------------------------------------------------------------------------------------------------------------------------------------------------------------------------------------------------------------------------------------------------------------------------------------------------------------------------------------------------|
| 1    | Hyundai Track 2345mm           | 1 Pair    | 1 Pair    | A406     | <ul> <li>Tools Required:</li> <li>Pneumatic or Concertina rivet gun.</li> <li>Marking pen.</li> <li>Power or Cordless drill.</li> <li>5mm drill with drill depth stop.</li> <li>Vacuum cleaner.</li> <li>Cold galvanizing solution &amp; brush.</li> <li>Hammer &amp; Pin Punch Ø4-5 mm.</li> <li>Silastic Sealer/Selleys Butyl Mastic.</li> <li>5mm Security allen key, provided in I</li> <li>5/8 or 16mm spanner.</li> <li>Measuring tape.</li> <li>Hacksaw.</li> <li>Philips head screwdriver.</li> <li>Flat head screwdriver.</li> <li>Flat head screwdriver.</li> <li>Drill depth stop.</li> <li>Round piece of wood or plastic of larger outer diameter than the hole being drilled.</li> <li>5-6 mm hole through centre.</li> </ul> |
| 2    | Track End Cap (left)           | 2         | 2         | C393     |                                                                                                                                                                                                                                                                                                                                                                                                                                                                                                                                                                                                                                                                                                                                             |
| 3    | Track End Cap (right)          | 2         | 2         | C394     |                                                                                                                                                                                                                                                                                                                                                                                                                                                                                                                                                                                                                                                                                                                                             |
| 4    | Rubber Buffer Strip 1500mm     | 2         | 3         | R001     |                                                                                                                                                                                                                                                                                                                                                                                                                                                                                                                                                                                                                                                                                                                                             |
| 5    | Crossbar 1500mm                | 2         | 3         | A022     |                                                                                                                                                                                                                                                                                                                                                                                                                                                                                                                                                                                                                                                                                                                                             |
| 6    | End Cap                        | 4         | 6         | M002     |                                                                                                                                                                                                                                                                                                                                                                                                                                                                                                                                                                                                                                                                                                                                             |
| 7    | M6x35mm Security Screw         | 8         | 12        | B092     |                                                                                                                                                                                                                                                                                                                                                                                                                                                                                                                                                                                                                                                                                                                                             |
| 8    | M6 Spring Washer               | 8         | 12        | W004     |                                                                                                                                                                                                                                                                                                                                                                                                                                                                                                                                                                                                                                                                                                                                             |
| 9    | M6 x 12.5mm FLat Washer        | 8         | 12        | W003     |                                                                                                                                                                                                                                                                                                                                                                                                                                                                                                                                                                                                                                                                                                                                             |
| 10   | Track Mount Wedge              | 8         | 12        | M148     |                                                                                                                                                                                                                                                                                                                                                                                                                                                                                                                                                                                                                                                                                                                                             |
| 11   | M6x21.43mm x 4.40mm Brass Nut  | 8         | 12        | N009     |                                                                                                                                                                                                                                                                                                                                                                                                                                                                                                                                                                                                                                                                                                                                             |
| 12   | M10 Channel Nut                | 4         | 6         | N025     |                                                                                                                                                                                                                                                                                                                                                                                                                                                                                                                                                                                                                                                                                                                                             |
| 13   | Heavy Duty Leg Height Spacer   | 0         | 6         | M016     |                                                                                                                                                                                                                                                                                                                                                                                                                                                                                                                                                                                                                                                                                                                                             |
| 14   | RLTF Leg                       | 4         | 6         | M010     |                                                                                                                                                                                                                                                                                                                                                                                                                                                                                                                                                                                                                                                                                                                                             |
| 15   | M10x38mm Flat Washer           | 4         | 6         | W022     |                                                                                                                                                                                                                                                                                                                                                                                                                                                                                                                                                                                                                                                                                                                                             |
| 16   | M10 internal shakeproof washer | 4         | 6         | W021     |                                                                                                                                                                                                                                                                                                                                                                                                                                                                                                                                                                                                                                                                                                                                             |
| 17   | M10x35mm bolt                  | 0         | 2         | B079     |                                                                                                                                                                                                                                                                                                                                                                                                                                                                                                                                                                                                                                                                                                                                             |
| 18   | M10x25mm bolt                  | 4         | 2         | B071     |                                                                                                                                                                                                                                                                                                                                                                                                                                                                                                                                                                                                                                                                                                                                             |
| 19   | M10x45mm bolt                  | 0         | 2         | B080     |                                                                                                                                                                                                                                                                                                                                                                                                                                                                                                                                                                                                                                                                                                                                             |
| 20   | 5mm Rivet                      | 16        | 16        | H008     |                                                                                                                                                                                                                                                                                                                                                                                                                                                                                                                                                                                                                                                                                                                                             |
| 21   | 5mm Security Allen Key         | 1         | 1         | SECKEY-S |                                                                                                                                                                                                                                                                                                                                                                                                                                                                                                                                                                                                                                                                                                                                             |
| 22   | Butyl Patches                  | 17        | 16        | CA1397   |                                                                                                                                                                                                                                                                                                                                                                                                                                                                                                                                                                                                                                                                                                                                             |
| 23   | Fitting Instruction            | 1         | 1         | RR179    |                                                                                                                                                                                                                                                                                                                                                                                                                                                                                                                                                                                                                                                                                                                                             |