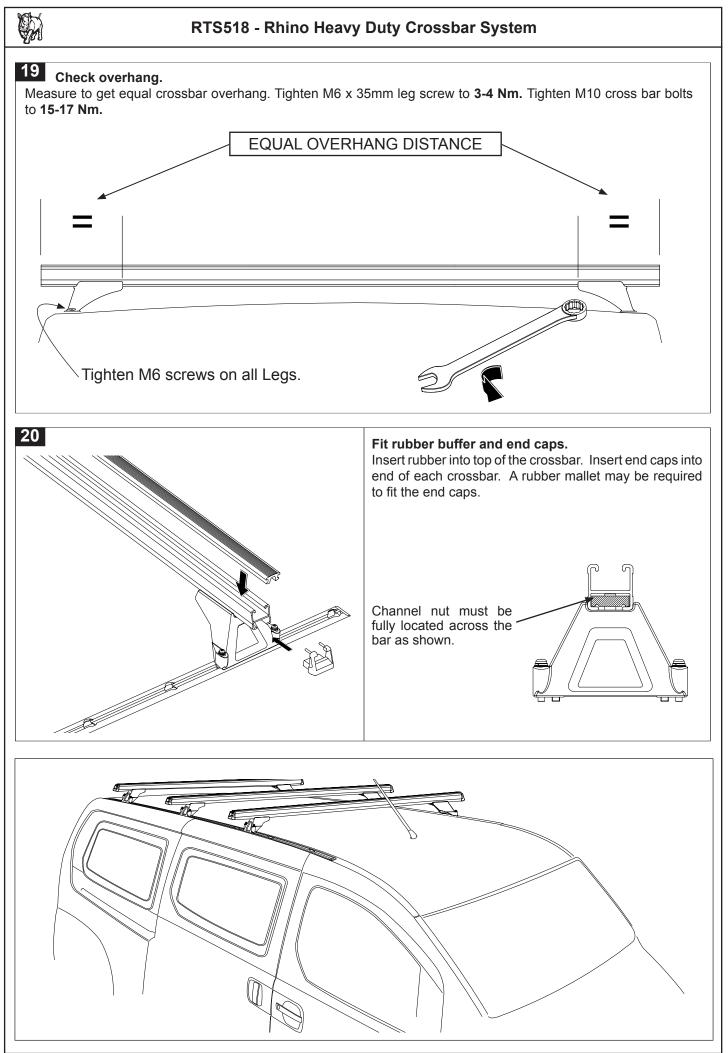

Use the measurements below to position the legs before fitting crossbars. Maximum load 125kg evenly distributed over the three crossbars. DO NOT TIGHTEN LEG BOLTS at this stage.