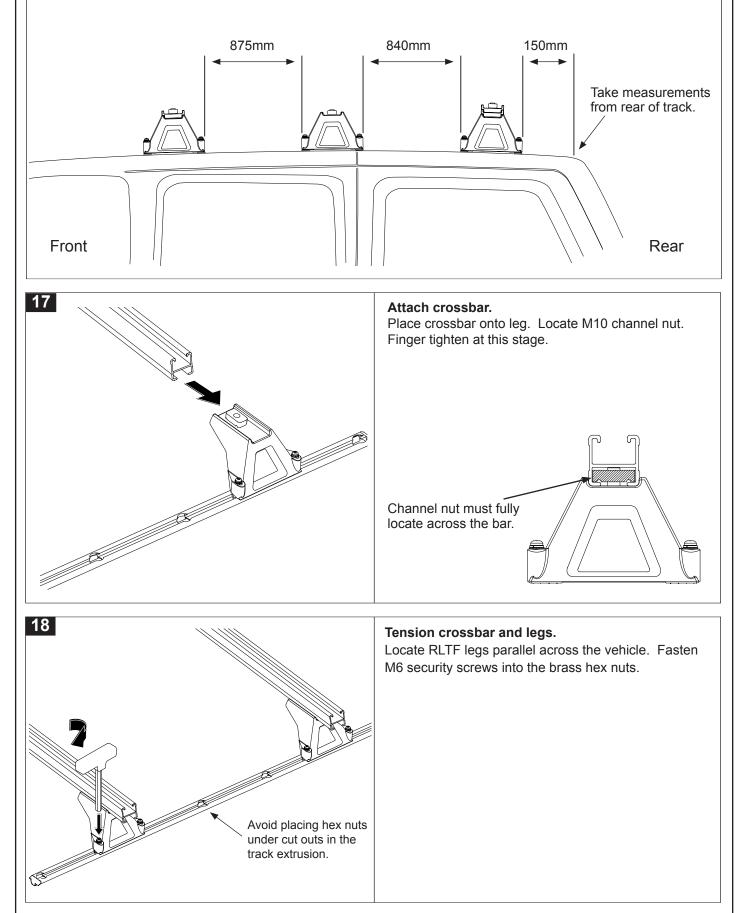

Use the measurements below to position the legs before fitting crossbars. Maximum load 125kg evenly distributed over the three crossbars. DO NOT TIGHTEN LEG BOLTS at this stage.