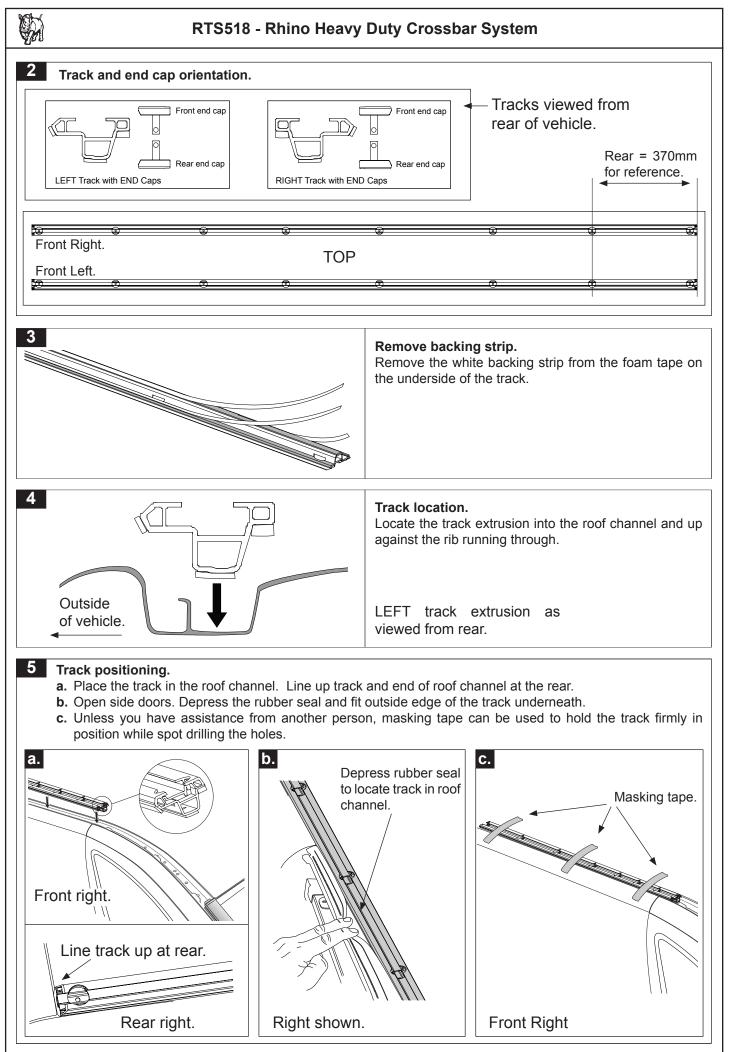

|



## Completely remove roof channel trim.

1

Start by lifting the front edge of rubber trim. Carefully twist rubber trim in an outward direction to unhook the plastic clips. Retain the front three clips on each side to secure the cut trim back in place after installation of the track.



Lift front of the trim from outside edge of roof. Twist outwards to unhook as shown in the diagrams.

The roof channel must be totally clean of any dirt, so be sure to wash thoroughly and completely dry off before track installation.

















Use the measurements below to position the legs before fitting crossbars. Maximum load 125kg evenly distributed over the three crossbars. DO NOT TIGHTEN LEG BOLTS at this stage.