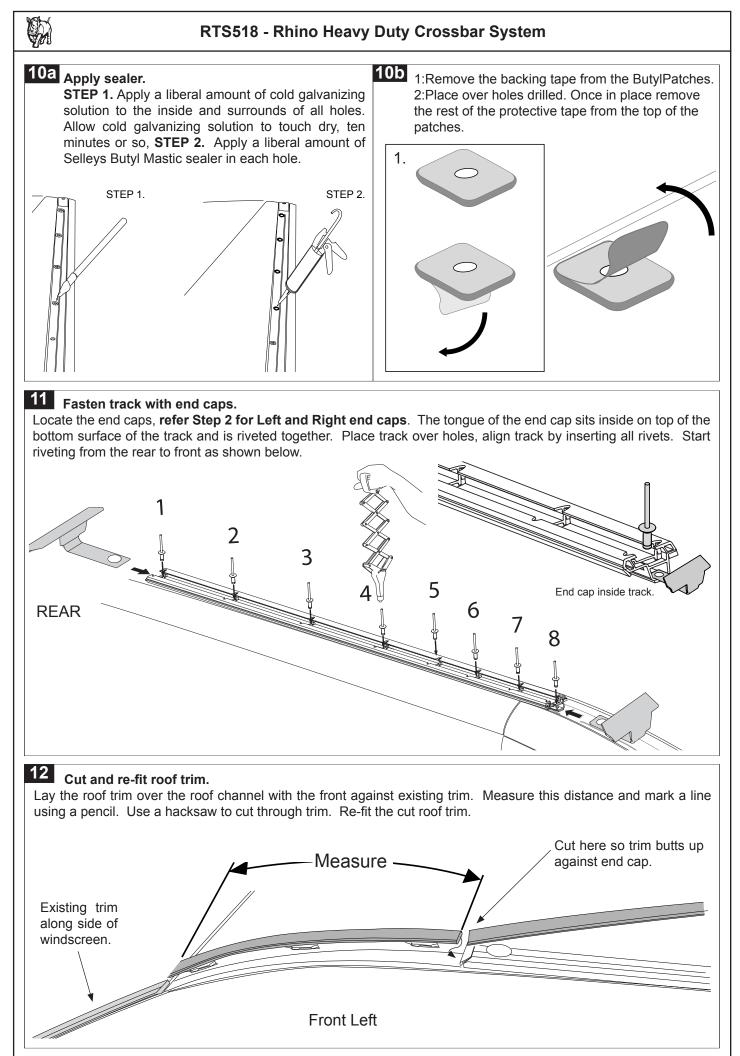

|



## Completely remove roof channel trim.

1

Start by lifting the front edge of rubber trim. Carefully twist rubber trim in an outward direction to unhook the plastic clips. Retain the front three clips on each side to secure the cut trim back in place after installation of the track.



Lift front of the trim from outside edge of roof. Twist outwards to unhook as shown in the diagrams.

The roof channel must be totally clean of any dirt, so be sure to wash thoroughly and completely dry off before track installation.

















Use the measurements below to position the legs before fitting crossbars. Maximum load 125kg evenly distributed over the three crossbars. DO NOT TIGHTEN LEG BOLTS at this stage.