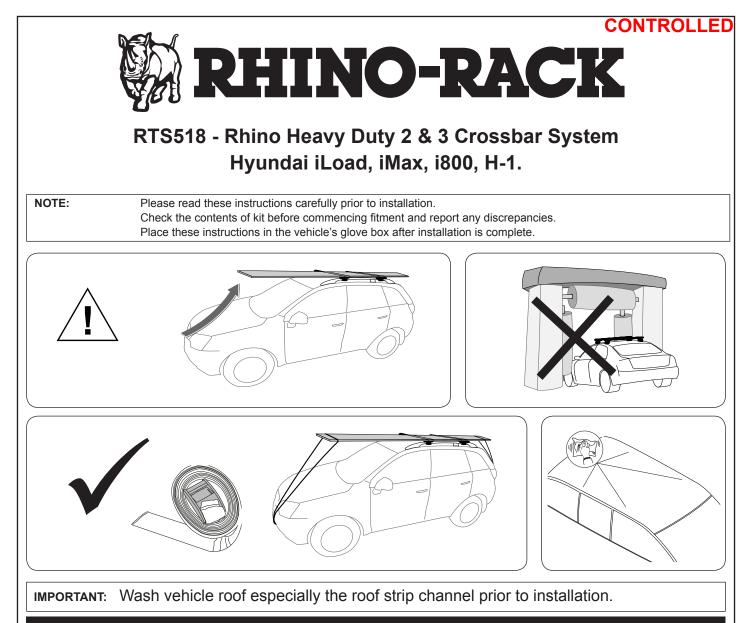

### Maximum carrying capacity: 100kg two crossbars. 125kg three crossbars.

#### **Recommendations:**

It is essential that all bolt connections be checked after driving a short distance when you first install your crossbars. Bolt connections should be checked again at regular intervals (probably once a week is enough, depending on road conditions, usage, loads and distances travelled). You should also check the crossbars each time they are re-fitted.

Make sure to fasten your load securely. Please ensure that all loads are evenly distributed over the crossbars and that the centre of gravity is kept as low as possible.

#### Use only non-stretch fastening ropes or straps.

#### Caution:

The handling characteristics of the vehicle change when you transport a load on the roof. For safety