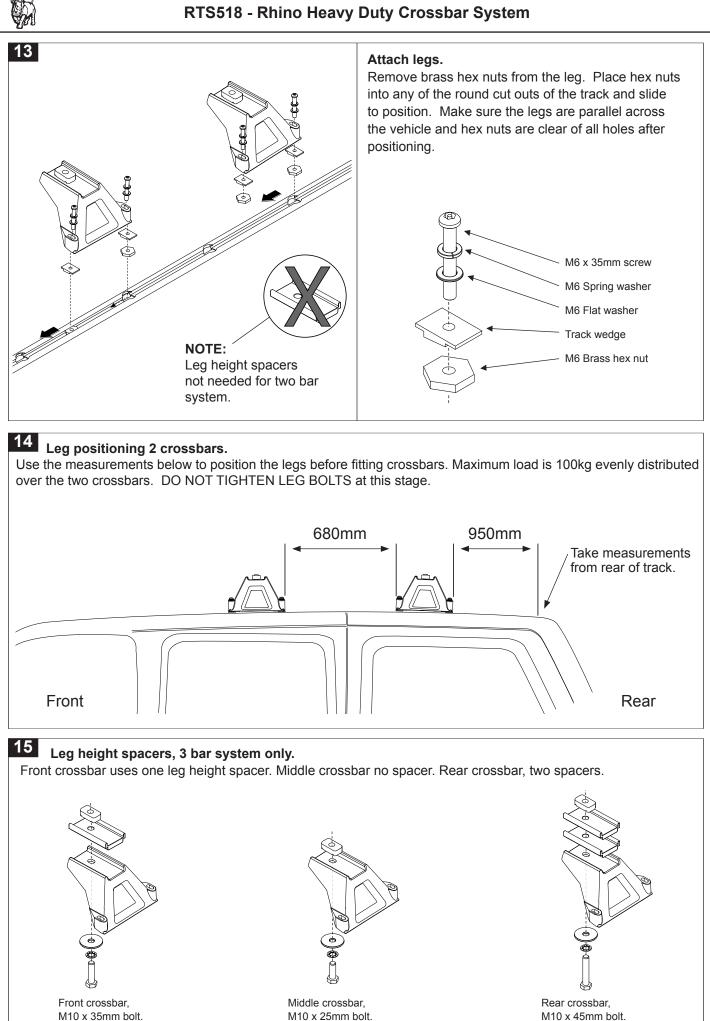

|



## Completely remove roof channel trim.

1

Start by lifting the front edge of rubber trim. Carefully twist rubber trim in an outward direction to unhook the plastic clips. Retain the front three clips on each side to secure the cut trim back in place after installation of the track.



Lift front of the trim from outside edge of roof. Twist outwards to unhook as shown in the diagrams.

The roof channel must be totally clean of any dirt, so be sure to wash thoroughly and completely dry off before track installation.

















Use the measurements below to position the legs before fitting crossbars. Maximum load 125kg evenly distributed over the three crossbars. DO NOT TIGHTEN LEG BOLTS at this stage.