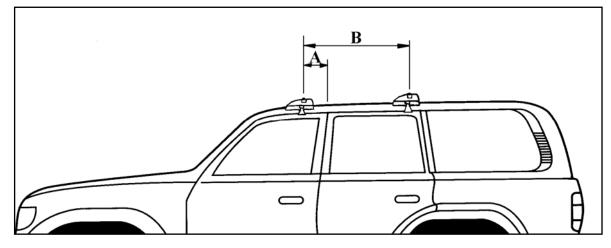

Check that the cross bars are square to the centerline and parallel to each other. Tighten all bolts.

SPECIFICATIONS: Front Bar- 100 cm Rear Bar- 99 cm A - REFER TIPS B - REFER TIPS

Manufactured By Rhino-Rack 3 Pike St Rydalmere, NSW 2116, Australia (Ph) 02 9638 4744 (Fax) 02 9638 4722