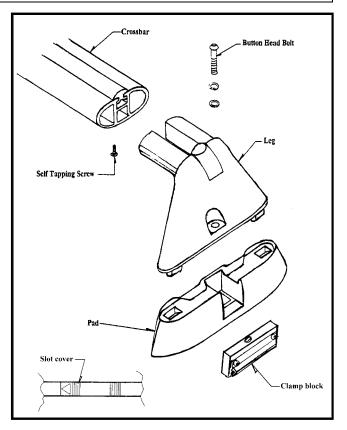

## SPECIAL FITTING TIPS

Slide back slot cover to expose roof rack mounting points. ( 4 places see diagram.)

Fit clamping blocks in slots and tighten fixing bolts.

Position rubber feet over blocks and position rack assembly onto feet as shown in diagram.