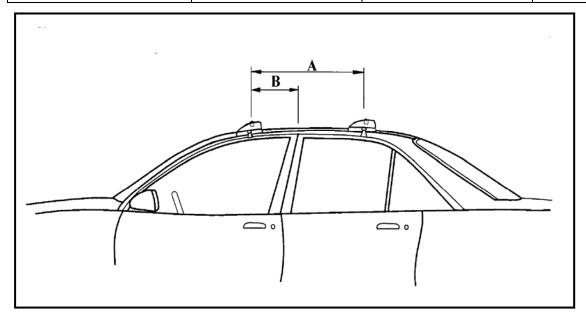

## **SPECIFICATIONS:**

Front Bar –82 cm Rear Bar – 82 cm A –Refer tips. B –Refer tips.

Manufactured By Rhino-Rack 3 Pike St Rydalmere, NSW 2116, Australia (Ph) 02 9638 4744 (Fax) 02 9638 4822