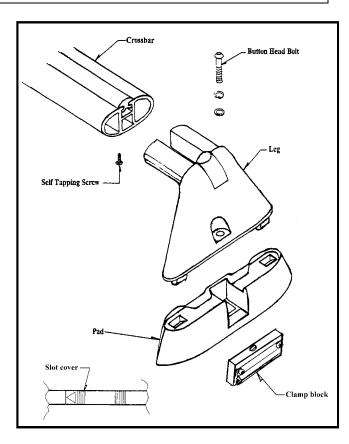

## **SPECIAL FITTING TIPS**

Slide back slot cover to expose roof rack mounting points. (4 Places see diagram)

Fit clamping blocks in slots and tighten fixing bolts.

Position rubber feet over blocks and position rack assembly onto feet as shown in diagram

Check that the cross bars are square to the centerline and parallel to each other. Tighten all bolts.