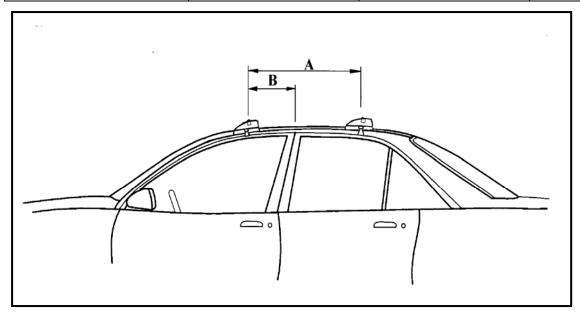

## **SPECIFICATIONS:**

Front Bar –80 cm Rear Bar – 79 cm

A –Refer tips.

B -Refer tips.

Manufactured By Rhino-Rack 3 Pike St Rydalmere, NSW 2116, Australia (Ph) 02 9638 4744 (Fax) 02 9638 4822