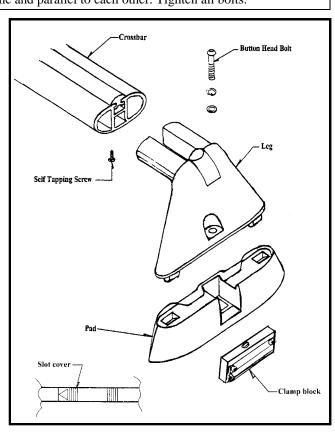

## **SPECIAL FITTING TIPS**

Slide back slot cover to expose roof rack mounting points. (4 Places see diagram )

Fit clamping blocks in slots and tighten fixing bolts.

Position rubber feet over blocks and position rack assembly onto feet as shown in diagram

Check that the cross bars are square to the centerline and parallel to each other. Tighten all bolts.