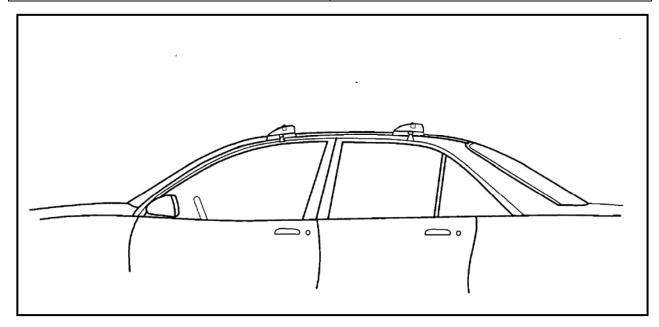

## SPECIAL FITTING TIPS

The Peugeot has 4 set fixing points to which the crossbars mount to. Slide covers in direction of arrows to expose nutsert. Note that there are front and rear crossbars. Place pad over nutsert hole. Seat crossbars into pads in correct position and tighten all bolts. Do Not Over Tighten Bolts. See picture below.