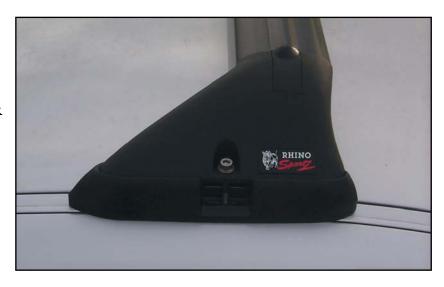

## SPECIAL FITTING TIPS

The Peugeot has 4 set fixing points to which the crossbars mount to. Slide covers in direction of arrows to expose nutsert. Note that there are front and rear crossbars. Place pad over nutsert hole. Seat crossbars into pads in correct position and tighten all bolts. Do Not Over Tighten Bolts. See picture below.