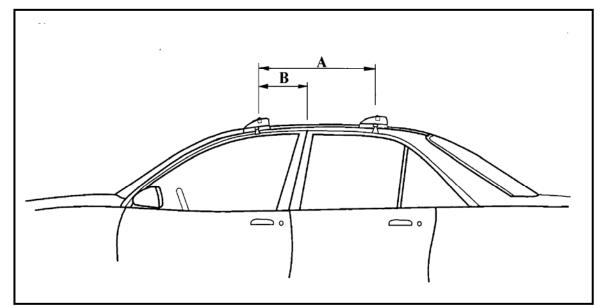

## SPECIFICATIONS:

Front Bar –82 cm Rear Bar – 79.5 cm A –Refer tips. B –Refer tips.

Manufactured By Rhino-Rack 3 Pike St Rydalmere, NSW 2116, Australia (Ph) 02 9638 4744 (Fax) 02 9638 4822