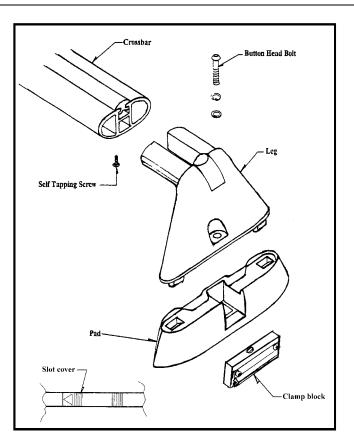

## SPECIAL FITTING TIPS

The vehicle has 4 covers that need to be removed to expose fixing location. Locate these in a safe place. Fit clamping blocks into slots and tighten fixing bolts.

Position rubber pads over blocks and position rack assembly onto feet as shown in diagram. Note, their is a left & Right pad. Check bars are square across vehicle roof, tighten all bolts.