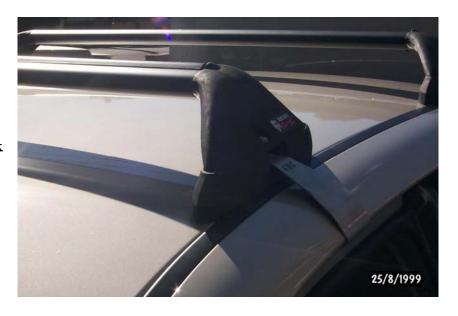

## **SPECIAL FITTING TIPS**

Refer to photo below. Identify the front and rear straps (rear straps have one notch in top). Please note that there is also a front and rear crossbar. This vehicle has arrows marking roofbar positions in the bodywork of the vehicle. Sit pads in position according to the arrows, and then place straps around door edging, then seat straps onto pads. Ensure that the rack is installed in the correct location and tighten all bolts