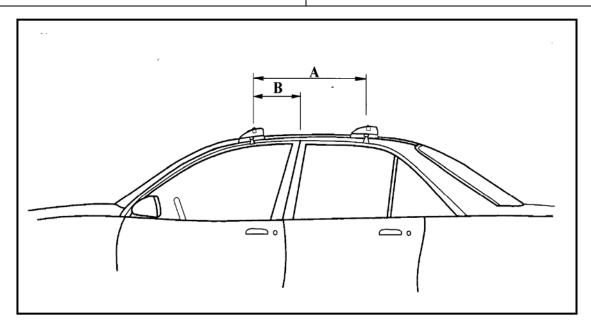

## **SPECIFICATIONS:**

Front Bar – 805mm Rear Bar – 790mm A – Arrows indicate B – Arrows indicate

Manufactured By Rhino-Rack 3 Pike St Rydalmere, NSW 2116, Australia (Ph) 02 9638 4744 (Fax) 02 9638 4822