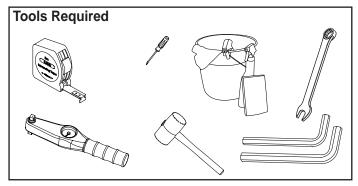

el Nut                | 4   | N024              |
| 10                  | HD Leg (52mm)                  | 4   | M123              |
| 11                  | M10 Flat Washer                | 4   | W022              |
| 12                  | M10 Shakeproof Washer          | 4   | W021              |
| 13                  | M10 x 20mm Hex Set Screw       | 4   | B003              |
| 14                  | Cover Plate                    | 4   | M126              |
| 15                  | 6mm Allen Key                  | 1   | H009              |
| 16                  | 5mm Allen Key                  | 1   | H021              |
| 17                  | Endcap                         | 4   | M002              |
| 18                  | Fitting Instructions           | 1   | R146              |

















## **Great Wall X200/X240 (RLCP26)**