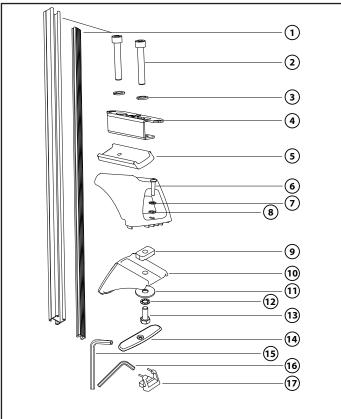

### Parts List

| Item                | Component Name                 | Qty | Part No.          |
|---------------------|--------------------------------|-----|-------------------|
| 1                   | 1250mm HD Cross Bar and Rubber | 2   | (Sold Separately) |
| Included Components |                                |     |                   |
| 2                   | M8 x 45mm Socket Cap Screw     | 8   | B187              |
| 3                   | M8 Spring Washer               | 8   | W019              |
| 4                   | Bracket                        | 4   | CA1055            |
| 5                   | RCP Adapter Block              | 4   | M155              |
| 6                   | M6 x 25mm Security Screw       | 4   | B137              |
| 7                   | M6 Spring Washer               | 4   | W004              |
| 8                   | M6 Flat Washer                 | 4   | W003              |
| 9                   | M10 Channel Nut                | 4   | N024              |
| 10                  | HD Leg (52mm)                  | 4   | M123              |
| 11                  | M10 Flat Washer                | 4   | W022              |
| 12                  | M10 Shakeproof Washer          | 4   | W021              |
| 13                  | M10 x 20mm Hex Set Screw       | 4   | B003              |
| 14                  | Cover Plate                    | 4   | M126              |
| 15                  | 6mm Allen Key                  | 1   | H009              |
| 16                  | 5mm Allen Key                  | 1   | H021              |
| 17                  | Endcap                         | 4   | M002              |
| 18                  | Fitting Instructions           | 1   | R146              |