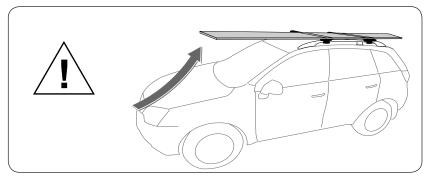

#### Crossbars must be removed when putting vehicle through an automatic car wash.

Carrying Loads: Use only non-stretch fastening ropes or straps to secure your load.

**Caution:** The handling characteristics of the vehicle change when you transport a load on the roof. For safety reasons we recommend you exercise extreme care when transporting wind-resistant loads. Special consideration must be taken into account when cornering and braking.