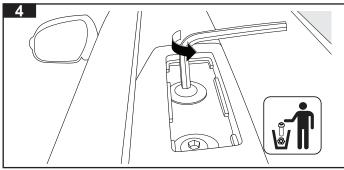

### Parts List

| Item                | Component Name                 | Qty | Part No.          |
|---------------------|--------------------------------|-----|-------------------|
| 1                   | 1250mm HD Cross Bar and Rubber | 2   | (Sold Separately) |
| Included Components |                                |     |                   |
| 2                   | M8 x 45mm Socket Cap Screw     | 8   | B187              |
| 3                   | M8 Spring Washer               | 8   | W019              |
| 4                   | Bracket                        | 4   | CA1055            |
| 5                   | RCP Adapter Block              | 4   | M155              |
| 6                   | M6 x 25mm Security Screw       | 4   | B137              |
| 7                   | M6 Spring Washer               | 4   | W004              |
| 8                   | M6 Flat Washer                 | 4   | W003              |
| 9                   | M10 Channel Nut                | 4   | N024              |
| 10                  | HD Leg (52mm)                  | 4   | M123              |
| 11                  | M10 Flat Washer                | 4   | W022              |
| 12                  | M10 Shakeproof Washer          | 4   | W021              |
| 13                  | M10 x 20mm Hex Set Screw       | 4   | B003              |
| 14                  | Cover Plate                    | 4   | M126              |
| 15                  | 6mm Allen Key                  | 1   | H009              |
| 16                  | 5mm Allen Key                  | 1   | H021              |
| 17                  | Endcap                         | 4   | M002              |
| 18                  | Fitting Instructions           | 1   | R146              |