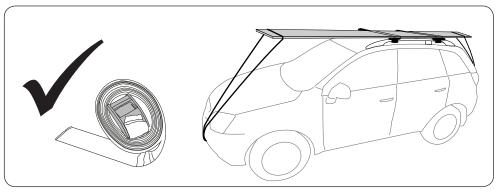

#### **Recommendations:**

It is essential that all bolt connections be checked after driving a short distance when you first install your crossbars. Bolt connections should be checked again at regular intervals (probably once a week is enough, depending on road conditions, usage, loads and distances travelled). You should also check the crossbars each time they are refitted. Make sure to fasten your load securely. Please ensure that all loads are evenly distributed and that the centre of gravity is kept as low as possible.