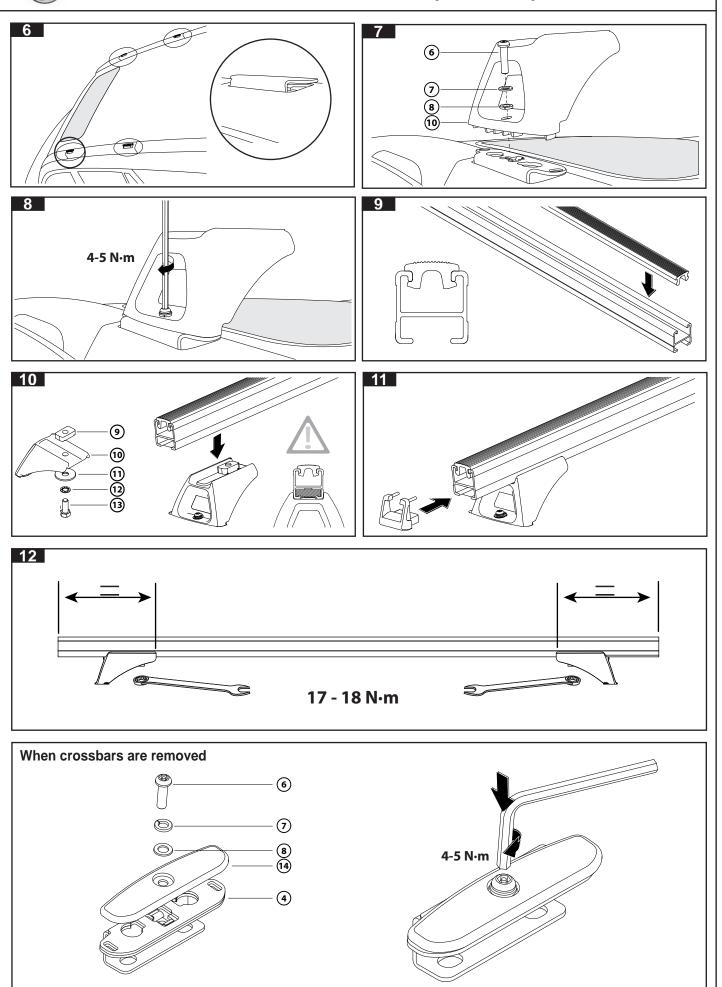

### Parts List

| Item                | Component Name                 | Qty | Part No.          |
|---------------------|--------------------------------|-----|-------------------|
| 1                   | 1250mm HD Cross Bar and Rubber | 2   | (Sold Separately) |
| Included Components |                                |     |                   |
| 2                   | M8 x 45mm Socket Cap Screw     | 8   | B187              |
| 3                   | M8 Spring Washer               | 8   | W019              |
| 4                   | Bracket                        | 4   | CA1055            |
| 5                   | RCP Adapter Block              | 4   | M155              |
| 6                   | M6 x 25mm Security Screw       | 4   | B137              |
| 7                   | M6 Spring Washer               | 4   | W004              |
| 8                   | M6 Flat Washer                 | 4   | W003              |
| 9                   | M10 Channel Nut                | 4   | N024              |
| 10                  | HD Leg (52mm)                  | 4   | M123              |
| 11                  | M10 Flat Washer                | 4   | W022              |
| 12                  | M10 Shakeproof Washer          | 4   | W021              |
| 13                  | M10 x 20mm Hex Set Screw       | 4   | B003              |
| 14                  | Cover Plate                    | 4   | M126              |
| 15                  | 6mm Allen Key                  | 1   | H009              |
| 16                  | 5mm Allen Key                  | 1   | H021              |
| 17                  | Endcap                         | 4   | M002              |
| 18                  | Fitting Instructions           | 1   | R146              |