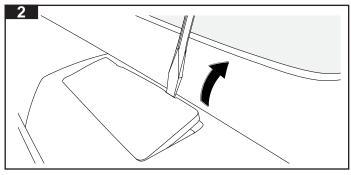

ut                | 4   | N024              |
| 10                  | HD Leg (52mm)                  | 4   | M123              |
| 11                  | M10 Flat Washer                | 4   | W022              |
| 12                  | M10 Shakeproof Washer          | 4   | W021              |
| 13                  | M10 x 20mm Hex Set Screw       | 4   | B003              |
| 14                  | Cover Plate                    | 4   | M126              |
| 15                  | 6mm Allen Key                  | 1   | H009              |
| 16                  | 5mm Allen Key                  | 1   | H021              |
| 17                  | Endcap                         | 4   | M002              |
| 18                  | Fitting Instructions           | 1   | R146              |

















## **Great Wall X200/X240 (RLCP26)**