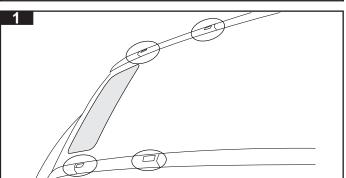

Nut                | 4   | N024              |
| 10                  | HD Leg (52mm)                  | 4   | M123              |
| 11                  | M10 Flat Washer                | 4   | W022              |
| 12                  | M10 Shakeproof Washer          | 4   | W021              |
| 13                  | M10 x 20mm Hex Set Screw       | 4   | B003              |
| 14                  | Cover Plate                    | 4   | M126              |
| 15                  | 6mm Allen Key                  | 1   | H009              |
| 16                  | 5mm Allen Key                  | 1   | H021              |
| 17                  | Endcap                         | 4   | M002              |
| 18                  | Fitting Instructions           | 1   | R146              |

















## **Great Wall X200/X240 (RLCP26)**