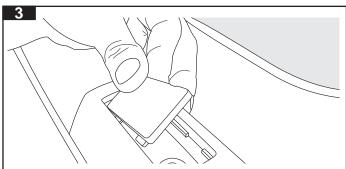

### Parts List

| Item                | Component Name                 | Qty | Part No.          |
|---------------------|--------------------------------|-----|-------------------|
| 1                   | 1250mm HD Cross Bar and Rubber | 2   | (Sold Separately) |
| Included Components |                                |     |                   |
| 2                   | M8 x 45mm Socket Cap Screw     | 8   | B187              |
| 3                   | M8 Spring Washer               | 8   | W019              |
| 4                   | Bracket                        | 4   | CA1055            |
| 5                   | RCP Adapter Block              | 4   | M155              |
| 6                   | M6 x 25mm Security Screw       | 4   | B137              |
| 7                   | M6 Spring Washer               | 4   | W004              |
| 8                   | M6 Flat Washer                 | 4   | W003              |
| 9                   | M10 Channel Nut                | 4   | N024              |
| 10                  | HD Leg (52mm)                  | 4   | M123              |
| 11                  | M10 Flat Washer                | 4   | W022              |
| 12                  | M10 Shakeproof Washer          | 4   | W021              |
| 13                  | M10 x 20mm Hex Set Screw       | 4   | B003              |
| 14                  | Cover Plate                    | 4   | M126              |
| 15                  | 6mm Allen Key                  | 1   | H009              |
| 16                  | 5mm Allen Key                  | 1   | H021              |
| 17                  | Endcap                         | 4   | M002              |
| 18                  | Fitting Instructions           | 1   | R146              |