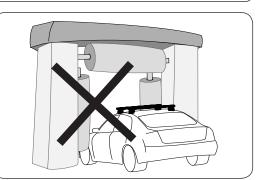

#### Crossbars must be removed when putting vehicle through an automatic car wash.

Carrying Loads: Use only non-stretch fastening ropes or straps to secure your load.

**Caution:** The handling characteristics of the vehicle change when you transport a load on the roof. For safety reasons we recommend you exercise extreme care when transporting wind-resistant loads. Special consideration must be taken into account when cornering and braking.