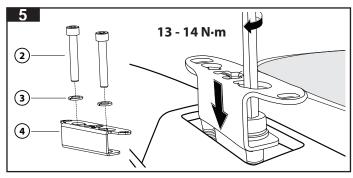

### Parts List

| Item                | Component Name                 | Qty | Part No.          |
|---------------------|--------------------------------|-----|-------------------|
| 1                   | 1250mm HD Cross Bar and Rubber | 2   | (Sold Separately) |
| Included Components |                                |     |                   |
| 2                   | M8 x 45mm Socket Cap Screw     | 8   | B187              |
| 3                   | M8 Spring Washer               | 8   | W019              |
| 4                   | Bracket                        | 4   | CA1055            |
| 5                   | RCP Adapter Block              | 4   | M155              |
| 6                   | M6 x 25mm Security Screw       | 4   | B137              |
| 7                   | M6 Spring Washer               | 4   | W004              |
| 8                   | M6 Flat Washer                 | 4   | W003              |
| 9                   | M10 Channel Nut                | 4   | N024              |
| 10                  | HD Leg (52mm)                  | 4   | M123              |
| 11                  | M10 Flat Washer                | 4   | W022              |
| 12                  | M10 Shakeproof Washer          | 4   | W021              |
| 13                  | M10 x 20mm Hex Set Screw       | 4   | B003              |
| 14                  | Cover Plate                    | 4   | M126              |
| 15                  | 6mm Allen Key                  | 1   | H009              |
| 16                  | 5mm Allen Key                  | 1   | H021              |
| 17                  | Endcap                         | 4   | M002              |
| 18                  | Fitting Instructions           | 1   | R146              |