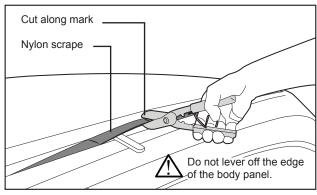

onto the roof ditch. Measure back 125mm from both of these points and mark another line.

Place masking tape on either side of the approximate working area to protect the vehicle finish.

Using a nylon scrape or similar, lift out the section of ditch rubber previously marked. **Note:** Care must be taken here to avoid damaging the paint work of the roof, do not use metal tools to complete this section. Carefully cut along the marks and remove the section of ditch rubber required. **Note:** Use figure below as a reference only. Vehicle fitments will vary from vehicle to vehicle.