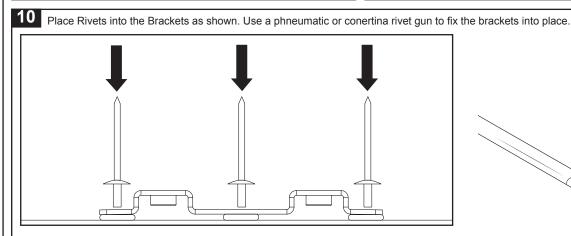

#### Tools Required: - Power Drill

- Pneumatic or concertina rivet gun
- 5mm drill bit
- Masking tape
- Drill stop ( set to 5mm)
- Nylon Scrape or similar
- Cutters
- \*Caulking Gun Butyl Mastic
- Cold Galvanising Paint, buds