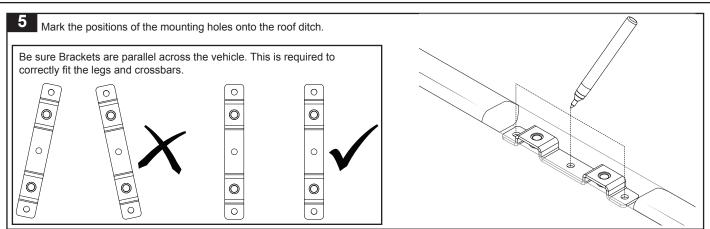

With the (x) and (y) measurements recorded

Using your vehicle specific fitment instruction mark the intended locations on the ditch rubber of the Brackets. **Note: Use figure below as** a reference only. **Vehicle fitments will vary from vehicle to vehicle.** (X) and (Y)