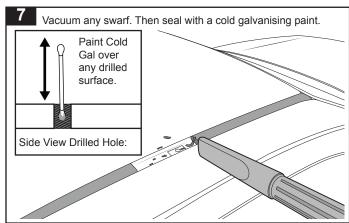

## QMFK03 - Quick Mount Roof Ditch Bracket

Apply Butyl Patches to ALL drilled holes in the Roof. 1:
Remove the backing tape from the Butyl Patch. 2: Place
over holes drilled in the roof dritch. 3: Remove tape from top
of patches.