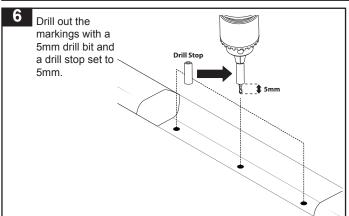

#### Tools Required: - Power Drill

- Pneumatic or concertina rivet gun
- 5mm drill bit
- Masking tape
- Drill stop ( set to 5mm)
- Nylon Scrape or similar
- Cutters
- \*Caulking Gun Butyl Mastic
- Cold Galvanising Paint, buds

onto the roof ditch. Measure back 125mm from both of these points and mark another line.

Place masking tape on either side of the approximate working area to protect the vehicle finish.

Using a nylon scrape or similar, lift out the section of ditch rubber previously marked. **Note:** Care must be taken here to avoid damaging the paint work of the roof, do not use metal tools to complete this section. Carefully cut along the marks and remove the section of ditch rubber required. **Note:** Use figure below as a reference only. Vehicle fitments will vary from vehicle to vehicle.