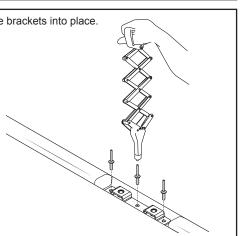

#### Tools Required: - Power Drill

- Pneumatic or concertina rivet gun
- 5mm drill bit
- Masking tape
- Drill stop ( set to 5mm)
- Nylon Scrape or similar
- Cutters
- \*Caulking Gun Butyl Mastic
- Cold Galvanising Paint, buds