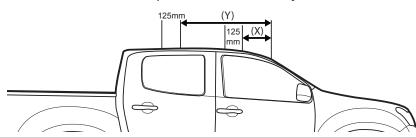

With the (x) and (y) measurements recorded

Using your vehicle specific fitment instruction mark the intended locations on the ditch rubber of the Brackets. **Note: Use figure below as** a reference only. **Vehicle fitments will vary from vehicle to vehicle.** (X) and (Y)

measurements will be referenced in vehicle specific Ditch Bracket Instructions downloaded at the RhinoRack website. Select make and model then select the Roof Ditch Bracket Fit Kit. http://rhino-rack.com.au/fit-my-car/select-vehicle

onto the roof ditch. Measure back 125mm from both of these points and mark another line.

Place masking tape on either side of the approximate working area to protect the vehicle finish.

Using a nylon scrape or similar, lift out the section of ditch rubber previously marked. **Note:** Care must be taken here to avoid damaging the paint work of the roof, do not use metal tools to complete this section. Carefully cut along the marks and remove the section of ditch rubber required. **Note:** Use figure below as a reference only. Vehicle fitments will vary from vehicle to vehicle.