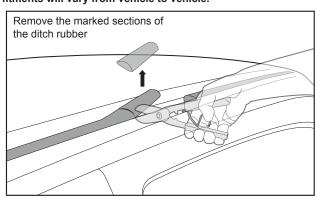

onto the roof ditch. Measure back 125mm from both of these points and mark another line.

Place masking tape on either side of the approximate working area to protect the vehicle finish.

Using a nylon scrape or similar, lift out the section of ditch rubber previously marked. **Note:** Care must be taken here to avoid damaging the paint work of the roof, do not use metal tools to complete this section. Carefully cut along the marks and remove the section of ditch rubber required. **Note:** Use figure below as a reference only. Vehicle fitments will vary from vehicle to vehicle.