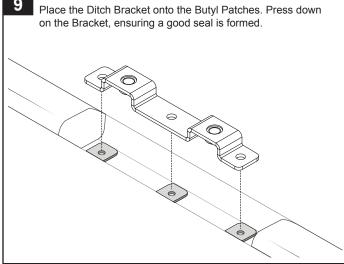

from both of these points and mark another line.

Place masking tape on either side of the approximate working area to protect the vehicle finish.

Using a nylon scrape or similar, lift out the section of ditch rubber previously marked. **Note:** Care must be taken here to avoid damaging the paint work of the roof, do not use metal tools to complete this section. Carefully cut along the marks and remove the section of ditch rubber required. **Note:** Use figure below as a reference only. Vehicle fitments will vary from vehicle to vehicle.











## QMFK03 - Quick Mount Roof Ditch Bracket







Apply Butyl Patches to ALL drilled holes in the Roof. 1:
Remove the backing tape from the Butyl Patch. 2: Place
over holes drilled in the roof dritch. 3: Remove tape from top
of patches.

2: