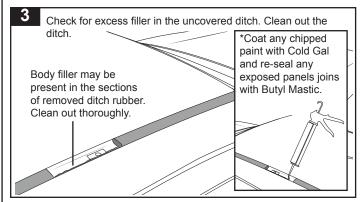

onto the roof ditch. Measure back 125mm from both of these points and mark another line.

Place masking tape on either side of the approximate working area to protect the vehicle finish.

Using a nylon scrape or similar, lift out the section of ditch rubber previously marked. **Note:** Care must be taken here to avoid damaging the paint work of the roof, do not use metal tools to complete this section. Carefully cut along the marks and remove the section of ditch rubber required. **Note:** Use figure below as a reference only. Vehicle fitments will vary from vehicle to vehicle.