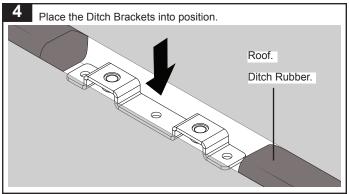

With the (x) and (y) measurements recorded

Using your vehicle specific fitment instruction mark the intended locations on the ditch rubber of the Brackets. **Note: Use figure below as** a reference only. **Vehicle fitments will vary from vehicle to vehicle.** (X) and (Y)

measurements will be referenced in vehicle specific Ditch Bracket Instructions downloaded at the RhinoRack website. Select make and model then select the Roof Ditch Bracket Fit Kit. http://rhino-rack.com.au/fit-my-car/select-vehicle