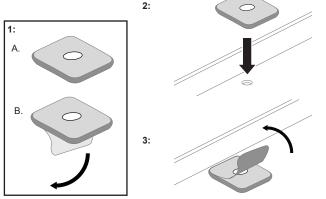

## QMFK03 - Quick Mount Roof Ditch Bracket

Apply Butyl Patches to ALL drilled holes in the Roof. 1:
Remove the backing tape from the Butyl Patch. 2: Place
over holes drilled in the roof dritch. 3: Remove tape from top
of patches.