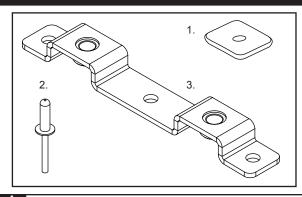

### **Parts List**

| Item | Component Name          | Qty | Part No. |
|------|-------------------------|-----|----------|
| 1    | Butyl Patch 20mm x 20mm | 6   | CA1266   |
| 2    | 5mm Rivet               | 6   | H008     |
| 3    | Roof Ditch Bracket      | 2   | CA1499   |
| 4    | Instructions            | 1   | R750     |