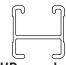

### **IDENTIFICATION CHART**

EURO crossbar

|                                      |        |          |                          | VA cross                | VA crossbar EURO cro                    |                                         |                                  | ssbar                            |                         | HD crossbar            |                                         |                                         |                                  |                                  |
|--------------------------------------|--------|----------|--------------------------|-------------------------|-----------------------------------------|-----------------------------------------|----------------------------------|----------------------------------|-------------------------|------------------------|-----------------------------------------|-----------------------------------------|----------------------------------|----------------------------------|
|                                      |        |          |                          | FRONT CROSSBAR          |                                         |                                         |                                  | REAR CROSSBAR                    |                         |                        |                                         |                                         |                                  |                                  |
|                                      |        |          |                          |                         | VA                                      | EURO                                    | HD                               |                                  |                         |                        | VA                                      | EURO                                    | DH T                             |                                  |
| Vehicle                              | Date   | Crossbar | Front Right<br>Pad/Clamp | Front Left<br>Pad/Clamp | Measurement<br>strip length<br>per side | Measurement<br>strip length<br>per side | Measurement<br>Distance<br>( x ) | Foot plate<br>arrow<br>direction | Rear Right<br>Pad/Clamp | Rear Left<br>Pad/Clamp | Measurement<br>strip length<br>per side | Measurement<br>strip length<br>per side | Measurement<br>Distance<br>( x ) | Foot plate<br>arrow<br>direction |
| Volkswagen<br>Golf VIII<br>5dr Hatch | 2019 - | 1260mm   | M415<br>SUB0464          | M414<br>SUB0464         | 161 mm                                  | 48 mm                                   | 970 mm<br>38, 3/16"              | M311                             | M416<br>SUB0571         | M416<br>SUB0571        | 132 mm                                  | 19 mm                                   | 912 mm                           | M311                             |
|                                      |        |          | Pad Arrow<br>OUT         | Pad Arrow<br>OUT        |                                         |                                         |                                  | OUT                              | Pad Arrow<br>OUT        | Pad Arrow<br>OUT       |                                         |                                         | 35, 29/32" -                     | OUT                              |