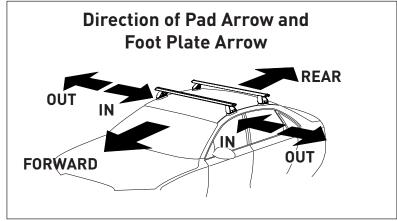

### **IDENTIFICATION CHART**

EURO crossbar

|                                      |        |          |                          | VA cross                | VA crossbar EURO cro                    |                                         |                                  | ssbar                            |                         | HD crossbar            |                                         |                                         |                                  |                                  |
|--------------------------------------|--------|----------|--------------------------|-------------------------|-----------------------------------------|-----------------------------------------|----------------------------------|----------------------------------|-------------------------|------------------------|-----------------------------------------|-----------------------------------------|----------------------------------|----------------------------------|
|                                      |        |          |                          | FRONT CROSSBAR          |                                         |                                         |                                  | REAR CROSSBAR                    |                         |                        |                                         |                                         |                                  |                                  |
|                                      |        |          |                          |                         | VA                                      | EURO                                    | HD                               |                                  |                         |                        | VA                                      | EURO                                    | DH T                             |                                  |
| Vehicle                              | Date   | Crossbar | Front Right<br>Pad/Clamp | Front Left<br>Pad/Clamp | Measurement<br>strip length<br>per side | Measurement<br>strip length<br>per side | Measurement<br>Distance<br>( x ) | Foot plate<br>arrow<br>direction | Rear Right<br>Pad/Clamp | Rear Left<br>Pad/Clamp | Measurement<br>strip length<br>per side | Measurement<br>strip length<br>per side | Measurement<br>Distance<br>( x ) | Foot plate<br>arrow<br>direction |
| Volkswagen<br>Golf VIII<br>5dr Hatch | 2019 - | 1260mm   | M415<br>SUB0464          | M414<br>SUB0464         | 161 mm                                  | 48 mm                                   | 970 mm<br>38, 3/16"              | M311                             | M416<br>SUB0571         | M416<br>SUB0571        | 132 mm                                  | 19 mm                                   | 912 mm                           | M311                             |
|                                      |        |          | Pad Arrow<br>OUT         | Pad Arrow<br>OUT        |                                         |                                         |                                  | OUT                              | Pad Arrow<br>OUT        | Pad Arrow<br>OUT       |                                         |                                         | 35, 29/32" -                     | OUT                              |