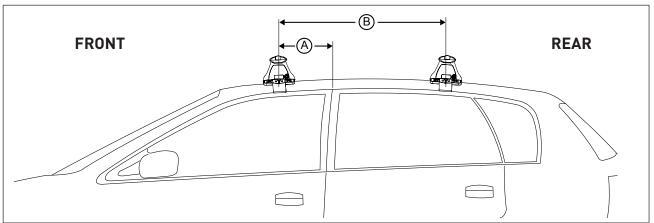

## **DK515** VA, Aero, Euro & HD Crossbar Instruction

**Measurement A**: CENTRE of door jamb to CENTRE arrow of leg foot plate.

**Measurement B**: CENTRE of Front leg foot plate arrow to CENTRE of Rear leg foot plate arrow.

# DK515 VA, Aero, Euro & HD Crossbar Instruction

**Measurement A**: CENTRE of door jamb to CENTRE arrow of leg foot plate.

Measurement B: CENTRE of Front leg foot plate arrow to CENTRE of Rear leg foot plate arrow.

If your vehicle is not listed on this fitting instruction please refer to your countries Rhino-Rack web site for the latest information.

| VEHICLE                        | Date   | Measurement A     | Measurement B       | System Load Rating<br>(includes racks 5kg/ 11lbs)<br>(2.5kg / 5lbs for front/rear bar only) |  |  |
|--------------------------------|--------|-------------------|---------------------|---------------------------------------------------------------------------------------------|--|--|
| Volkswagen Golf VIII 5dr Hatch | 2019 - | 200 mm<br>7, 7/8" | 700 mm<br>27, 9/16" | Up to 75kg / 165lbs*                                                                        |  |  |