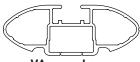

### **IDENTIFICATION CHART**

EURO crossbar

|                                      |        |          |                          | VA cross                | VA crossbar EURO cro                    |                                         |                                  | ssbar                            |                         | HD crossbar            |                                         |                                         |                                  |                                  |
|--------------------------------------|--------|----------|--------------------------|-------------------------|-----------------------------------------|-----------------------------------------|----------------------------------|----------------------------------|-------------------------|------------------------|-----------------------------------------|-----------------------------------------|----------------------------------|----------------------------------|
|                                      |        |          |                          | FRONT CROSSBAR          |                                         |                                         |                                  | REAR CROSSBAR                    |                         |                        |                                         |                                         |                                  |                                  |
|                                      |        |          |                          |                         | VA                                      | EURO                                    | HD                               |                                  |                         |                        | VA                                      | EURO                                    | DH T                             |                                  |
| Vehicle                              | Date   | Crossbar | Front Right<br>Pad/Clamp | Front Left<br>Pad/Clamp | Measurement<br>strip length<br>per side | Measurement<br>strip length<br>per side | Measurement<br>Distance<br>( x ) | Foot plate<br>arrow<br>direction | Rear Right<br>Pad/Clamp | Rear Left<br>Pad/Clamp | Measurement<br>strip length<br>per side | Measurement<br>strip length<br>per side | Measurement<br>Distance<br>( x ) | Foot plate<br>arrow<br>direction |
| Volkswagen<br>Golf VIII<br>5dr Hatch | 2019 - | 1260mm   | M415<br>SUB0464          | M414<br>SUB0464         | 161 mm                                  | 48 mm                                   | 970 mm<br>38, 3/16"              | M311                             | M416<br>SUB0571         | M416<br>SUB0571        | 132 mm                                  | 19 mm                                   | 912 mm                           | M311                             |
|                                      |        |          | Pad Arrow<br>OUT         | Pad Arrow<br>OUT        |                                         |                                         |                                  | OUT                              | Pad Arrow<br>OUT        | Pad Arrow<br>OUT       |                                         |                                         | 35, 29/32" -                     | OUT                              |