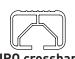

### **IDENTIFICATION CHART**

EURO crossbar

|                                      |        |          |                          | VA cross                | VA crossbar EURO cro                    |                                         |                                  | ssbar                            |                         | HD crossbar            |                                         |                                         |                                  |                                  |
|--------------------------------------|--------|----------|--------------------------|-------------------------|-----------------------------------------|-----------------------------------------|----------------------------------|----------------------------------|-------------------------|------------------------|-----------------------------------------|-----------------------------------------|----------------------------------|----------------------------------|
|                                      |        |          |                          | FRONT CROSSBAR          |                                         |                                         |                                  | REAR CROSSBAR                    |                         |                        |                                         |                                         |                                  |                                  |
|                                      |        |          |                          |                         | VA                                      | EURO                                    | HD                               |                                  |                         |                        | VA                                      | EURO                                    | DH T                             |                                  |
| Vehicle                              | Date   | Crossbar | Front Right<br>Pad/Clamp | Front Left<br>Pad/Clamp | Measurement<br>strip length<br>per side | Measurement<br>strip length<br>per side | Measurement<br>Distance<br>( x ) | Foot plate<br>arrow<br>direction | Rear Right<br>Pad/Clamp | Rear Left<br>Pad/Clamp | Measurement<br>strip length<br>per side | Measurement<br>strip length<br>per side | Measurement<br>Distance<br>( x ) | Foot plate<br>arrow<br>direction |
| Volkswagen<br>Golf VIII<br>5dr Hatch | 2019 - | 1260mm   | M415<br>SUB0464          | M414<br>SUB0464         | 161 mm                                  | 48 mm                                   | 970 mm<br>38, 3/16"              | M311                             | M416<br>SUB0571         | M416<br>SUB0571        | 132 mm                                  | 19 mm                                   | 912 mm                           | M311                             |
|                                      |        |          | Pad Arrow<br>OUT         | Pad Arrow<br>OUT        |                                         |                                         |                                  | OUT                              | Pad Arrow<br>OUT        | Pad Arrow<br>OUT       |                                         |                                         | 35, 29/32" -                     | OUT                              |