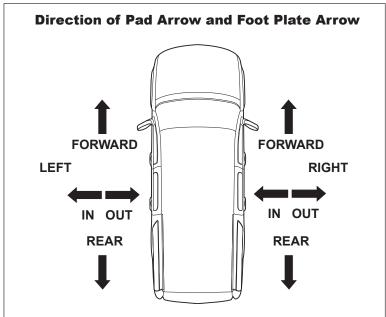

## **IDENTIFICATION CHART**

VA crossbar

EURO crossbar

HD crossbar

|                          |       |          | FRONT CROSSBAR               |                             |                                         |                                         |                                  | REAR CROSSBAR                       |                             |                            |                                         |                                         |                                  |                                     |
|--------------------------|-------|----------|------------------------------|-----------------------------|-----------------------------------------|-----------------------------------------|----------------------------------|-------------------------------------|-----------------------------|----------------------------|-----------------------------------------|-----------------------------------------|----------------------------------|-------------------------------------|
|                          |       |          |                              |                             | VA V                                    | EURO                                    | <b>OH</b>                        |                                     |                             |                            | N N                                     | EURO                                    | HD                               |                                     |
| Vehicle                  | Date  | Crossbar | Front<br>Right Pad/<br>Clamp | Front<br>Left Pad/<br>Clamp | Measurement<br>strip length<br>per side | Measurement<br>strip length<br>per side | Measurement<br>Distance<br>( x ) | Foot<br>plate<br>arrow<br>direction | Rear<br>Right Pad/<br>Clamp | Rear<br>Left Pad/<br>Clamp | Measurement<br>strip length<br>per side | Measurement<br>strip length<br>per side | Measurement<br>Distance<br>( x ) | Foot<br>plate<br>arrow<br>direction |
| Honda Accord<br>10th Gen | 12/19 | 1260mm   | M282<br>SUB0261              | M281<br>SUB0261             | 152mm                                   | 39mm                                    | 952mm /                          | OUT                                 | M281<br>SUB0261             | M282<br>SUB0261            | 153mm                                   | 40mm                                    | 954mm /                          | OUT                                 |
|                          |       |          | Pad Arrow<br>FOWARD          |                             |                                         |                                         | 37, 1/2"                         |                                     | Pad <i>F</i><br>FORV        |                            |                                         |                                         | 37, 9/16"                        |                                     |
|                          |       |          |                              |                             |                                         |                                         |                                  |                                     |                             |                            |                                         |                                         |                                  |                                     |
|                          |       |          |                              |                             |                                         |                                         |                                  |                                     |                             |                            |                                         |                                         |                                  |                                     |
|                          |       |          |                              |                             |                                         |                                         |                                  |                                     |                             |                            |                                         |                                         |                                  |                                     |
|                          |       |          |                              |                             |                                         |                                         |                                  |                                     |                             |                            |                                         |                                         |                                  |                                     |
|                          |       |          |                              |                             |                                         |                                         |                                  |                                     |                             |                            |                                         |                                         |                                  |                                     |
|                          |       |          |                              |                             |                                         |                                         |                                  |                                     |                             |                            |                                         |                                         |                                  |                                     |