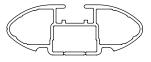

## **IDENTIFICATION CHART**

VA crossbar

EURO crossbar

HD crossbar

|                          |       |          | FRONT CROSSBAR               |                             |                                         |                                         |                                  | REAR CROSSBAR                       |                             |                            |                                         |                                         |                                  |                                     |
|--------------------------|-------|----------|------------------------------|-----------------------------|-----------------------------------------|-----------------------------------------|----------------------------------|-------------------------------------|-----------------------------|----------------------------|-----------------------------------------|-----------------------------------------|----------------------------------|-------------------------------------|
|                          |       |          |                              |                             | VA V                                    | EURO                                    | <b>OH</b>                        |                                     |                             |                            | N N                                     | EURO                                    | HD                               |                                     |
| Vehicle                  | Date  | Crossbar | Front<br>Right Pad/<br>Clamp | Front<br>Left Pad/<br>Clamp | Measurement<br>strip length<br>per side | Measurement<br>strip length<br>per side | Measurement<br>Distance<br>( x ) | Foot<br>plate<br>arrow<br>direction | Rear<br>Right Pad/<br>Clamp | Rear<br>Left Pad/<br>Clamp | Measurement<br>strip length<br>per side | Measurement<br>strip length<br>per side | Measurement<br>Distance<br>( x ) | Foot<br>plate<br>arrow<br>direction |
| Honda Accord<br>10th Gen | 12/19 | 1260mm   | M282<br>SUB0261              | M281<br>SUB0261             | 152mm                                   | 39mm                                    | 952mm /                          | OUT                                 | M281<br>SUB0261             | M282<br>SUB0261            | 153mm                                   | 40mm                                    | 954mm /                          | OUT                                 |
|                          |       |          | Pad Arrow<br>FOWARD          |                             |                                         |                                         | 37, 1/2"                         |                                     | Pad <i>F</i><br>FORV        |                            |                                         |                                         | 37, 9/16"                        |                                     |
|                          |       |          |                              |                             |                                         |                                         |                                  |                                     |                             |                            |                                         |                                         |                                  |                                     |
|                          |       |          |                              |                             |                                         |                                         |                                  |                                     |                             |                            |                                         |                                         |                                  |                                     |
|                          |       |          |                              |                             |                                         |                                         |                                  |                                     |                             |                            |                                         |                                         |                                  |                                     |
|                          |       |          |                              |                             |                                         |                                         |                                  |                                     |                             |                            |                                         |                                         |                                  |                                     |
|                          |       |          |                              |                             |                                         |                                         |                                  |                                     |                             |                            |                                         |                                         |                                  |                                     |
|                          |       |          |                              |                             |                                         |                                         |                                  |                                     |                             |                            |                                         |                                         |                                  |                                     |