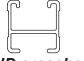

## **IDENTIFICATION CHART**

VA crossbar

EURO crossbar

HD crossbar

|                          |       |          | FRONT CROSSBAR               |                             |                                         |                                         |                                  | REAR CROSSBAR                       |                             |                            |                                         |                                         |                                  |                                     |
|--------------------------|-------|----------|------------------------------|-----------------------------|-----------------------------------------|-----------------------------------------|----------------------------------|-------------------------------------|-----------------------------|----------------------------|-----------------------------------------|-----------------------------------------|----------------------------------|-------------------------------------|
|                          |       |          |                              |                             | VA V                                    | EURO                                    | <b>OH</b>                        |                                     |                             |                            | N N                                     | EURO                                    | HD                               |                                     |
| Vehicle                  | Date  | Crossbar | Front<br>Right Pad/<br>Clamp | Front<br>Left Pad/<br>Clamp | Measurement<br>strip length<br>per side | Measurement<br>strip length<br>per side | Measurement<br>Distance<br>( x ) | Foot<br>plate<br>arrow<br>direction | Rear<br>Right Pad/<br>Clamp | Rear<br>Left Pad/<br>Clamp | Measurement<br>strip length<br>per side | Measurement<br>strip length<br>per side | Measurement<br>Distance<br>( x ) | Foot<br>plate<br>arrow<br>direction |
| Honda Accord<br>10th Gen | 12/19 | 1260mm   | M282<br>SUB0261              | M281<br>SUB0261             | 152mm                                   | 39mm                                    | 952mm /                          | OUT                                 | M281<br>SUB0261             | M282<br>SUB0261            | 153mm                                   | 40mm                                    | 954mm /                          | OUT                                 |
|                          |       |          | Pad Arrow<br>FOWARD          |                             |                                         |                                         | 37, 1/2"                         |                                     | Pad <i>F</i><br>FORV        |                            |                                         |                                         | 37, 9/16"                        |                                     |
|                          |       |          |                              |                             |                                         |                                         |                                  |                                     |                             |                            |                                         |                                         |                                  |                                     |
|                          |       |          |                              |                             |                                         |                                         |                                  |                                     |                             |                            |                                         |                                         |                                  |                                     |
|                          |       |          |                              |                             |                                         |                                         |                                  |                                     |                             |                            |                                         |                                         |                                  |                                     |
|                          |       |          |                              |                             |                                         |                                         |                                  |                                     |                             |                            |                                         |                                         |                                  |                                     |
|                          |       |          |                              |                             |                                         |                                         |                                  |                                     |                             |                            |                                         |                                         |                                  |                                     |
|                          |       |          |                              |                             |                                         |                                         |                                  |                                     |                             |                            |                                         |                                         |                                  |                                     |