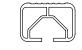

## **IDENTIFICATION CHART**

VA crossbar

EURO crossbar

HD crossbar

|                          |       |          | FRONT CROSSBAR               |                             |                                         |                                         |                                  | REAR CROSSBAR                       |                             |                            |                                         |                                         |                                  |                                     |
|--------------------------|-------|----------|------------------------------|-----------------------------|-----------------------------------------|-----------------------------------------|----------------------------------|-------------------------------------|-----------------------------|----------------------------|-----------------------------------------|-----------------------------------------|----------------------------------|-------------------------------------|
|                          |       |          |                              |                             | VA V                                    | EURO                                    | <b>OH</b>                        |                                     |                             |                            | N N                                     | EURO                                    | HD                               |                                     |
| Vehicle                  | Date  | Crossbar | Front<br>Right Pad/<br>Clamp | Front<br>Left Pad/<br>Clamp | Measurement<br>strip length<br>per side | Measurement<br>strip length<br>per side | Measurement<br>Distance<br>( x ) | Foot<br>plate<br>arrow<br>direction | Rear<br>Right Pad/<br>Clamp | Rear<br>Left Pad/<br>Clamp | Measurement<br>strip length<br>per side | Measurement<br>strip length<br>per side | Measurement<br>Distance<br>( x ) | Foot<br>plate<br>arrow<br>direction |
| Honda Accord<br>10th Gen | 12/19 | 1260mm   | M282<br>SUB0261              | M281<br>SUB0261             | 152mm                                   | 39mm                                    | 952mm /                          | OUT                                 | M281<br>SUB0261             | M282<br>SUB0261            | 153mm                                   | 40mm                                    | 954mm /                          | OUT                                 |
|                          |       |          | Pad Arrow<br>FOWARD          |                             |                                         |                                         | 37, 1/2"                         |                                     | Pad <i>F</i><br>FORV        |                            |                                         |                                         | 37, 9/16"                        |                                     |
|                          |       |          |                              |                             |                                         |                                         |                                  |                                     |                             |                            |                                         |                                         |                                  |                                     |
|                          |       |          |                              |                             |                                         |                                         |                                  |                                     |                             |                            |                                         |                                         |                                  |                                     |
|                          |       |          |                              |                             |                                         |                                         |                                  |                                     |                             |                            |                                         |                                         |                                  |                                     |
|                          |       |          |                              |                             |                                         |                                         |                                  |                                     |                             |                            |                                         |                                         |                                  |                                     |
|                          |       |          |                              |                             |                                         |                                         |                                  |                                     |                             |                            |                                         |                                         |                                  |                                     |
|                          |       |          |                              |                             |                                         |                                         |                                  |                                     |                             |                            |                                         |                                         |                                  |                                     |