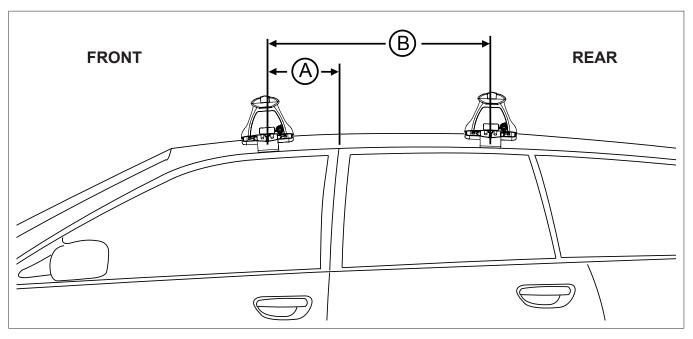

## **DK511 Rhino-Rack** VA, Euro & HD crossbar instruction

**Measurement A**: CENTRE of door jamb to CENTRE arrow of leg foot plate.

**Measurement B**: CENTRE of Front leg foot plate arrow to CENTRE of Rear leg foot plate arrow.

| VEHICLE               | Date  | Measurement A  | Measurement B     | Load Rating<br>(includes racks 5kg/ 11lbs) |
|-----------------------|-------|----------------|-------------------|--------------------------------------------|
| Honda Accord 10th Gen | 12/19 | 225mm / 8 7/8" | 700mm / 27, 9/16" | 75kg / 165lbs                              |
|                       |       |                |                   |                                            |
|                       |       |                |                   |                                            |
|                       |       |                |                   | _                                          |