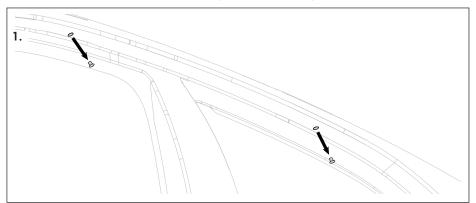

- 1: Remove the plastic plugs from within door frames as shown. Store in a safe place.
- 2: Insert the locater pins from this kit (90467-06207 pin) in their place.