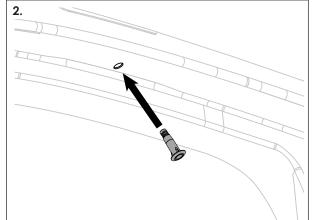

- 1: Remove the plastic plugs from within door frames as shown. Store in a safe place.
- 2: Insert the locater pins from this kit (90467-06207 pin) in their place.