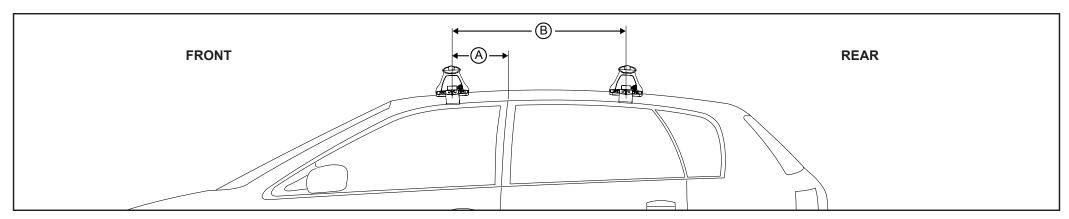

## Rhino Rack 2500 Series - DK505 instruction

Measurement A: CENTRE of door jamb to CENTRE arrow of leg foot plate.

**Measurement B**: CENTRE of Front leg foot plate arrow to CENTRE of Rear leg foot plate arrow.

## **Direction of Pad Arrow** and Foot Plate Arrow

| VEHICLE                         | Date     | Measurement A    | Measurement B   | Load Rating up to<br>(includes racks 5kg/ 11lbs) |  |  |
|---------------------------------|----------|------------------|-----------------|--------------------------------------------------|--|--|
| Toyota Corolla Gen 12 5dr Hatch | 08/18 on | 287mm / 11 5/16" | 718mm / 28 1/4" | 75kg / 165lbs                                    |  |  |