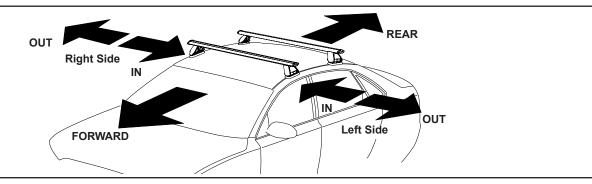

## **CROSSBAR IDENTIFICATION**

VA crossbar

EURO crossbar

HD crossbar

|                                       |             |          | FRONT CROSSBA            |                         |           |                        | REAR                             |       |                         |                 | CROSSB    | AR    |                                  |                                  |
|---------------------------------------|-------------|----------|--------------------------|-------------------------|-----------|------------------------|----------------------------------|-------|-------------------------|-----------------|-----------|-------|----------------------------------|----------------------------------|
|                                       |             |          |                          |                         | (H)<br>VA | EURO                   | HD                               |       |                         |                 | CED<br>VA | EURO  | HD                               |                                  |
| Vehicle                               | Date        | Crossbar | Front Right<br>Pad/Clamp | Front Left<br>Pad/Clamp |           | t strip length<br>side | Measurement<br>Distance<br>( x ) | arrow | Rear Right<br>Pad/Clamp |                 |           |       | Measurement<br>Distance<br>( x ) | Foot plate<br>arrow<br>direction |
| Toyota<br>Corolla Gen<br>12 5dr Hatch | 08/18<br>on | 1180mm   | M951<br>SUB0822          | M950<br>SUB0822         | 170mm     | 115mm                  | 908mm/<br>35 3/4"                | OUT   | M953<br>SUB0823         | M952<br>SUB0823 | 156mm     | 101mm | 882mm/<br>34 3/4"                | OUT                              |
|                                       |             |          | Arrow FC                 | RWARD                   | 170111111 |                        |                                  |       | Arrow FC                | DRWARD          | 130111111 |       |                                  |                                  |