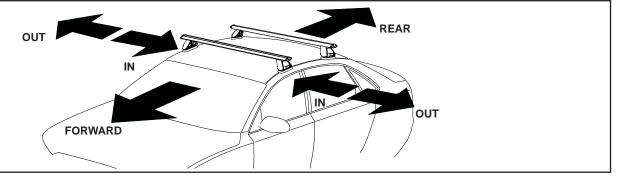

Table above refers to Direction of Pad Arrow and Foot Plate Arrow when fitted on the vehicle.