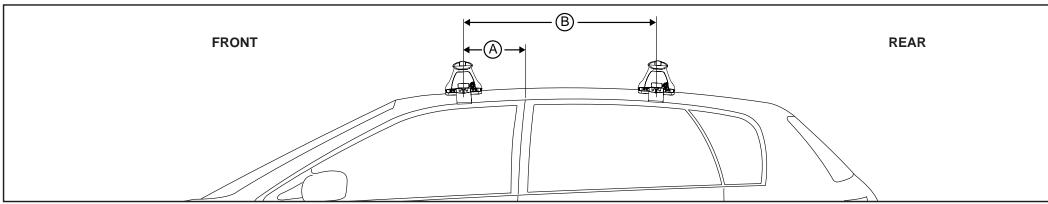

## Rhino-Rack 2500 Series

Measurement A: CENTRE of door jamb to CENTRE arrow of leg foot plate.

**Measurement B**: CENTRE of Front leg foot plate arrow to CENTRE of Rear leg foot plate arrow.

Carrying capacity: Roof rack is rated up to 75kg. Please refer to manufacturers handbook for your vehicles maximum roof load capacity. Always use the lower of the two figures.

| VEHICLE                  | Date | Measurement A    | Measurement B     | Load Rating up to<br>(includes racks 5kg/ 11lbs) |  |  |
|--------------------------|------|------------------|-------------------|--------------------------------------------------|--|--|
| KIA Stinger 5dr Liftback | 17-  | 240mm / 9,29/64" | 750mm / 29,17/32" | 75kg / 165lbs                                    |  |  |