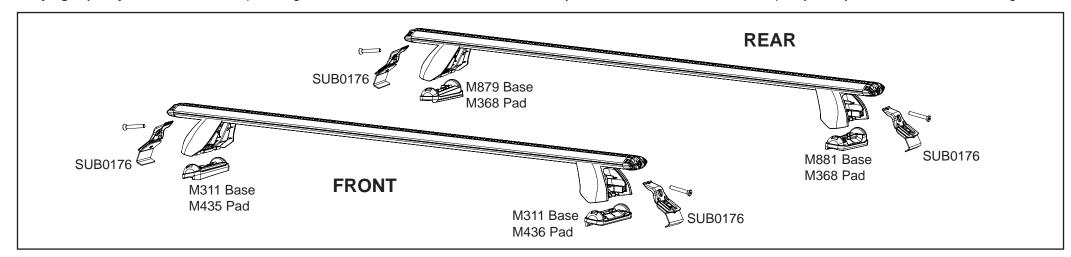

## **Rhino-Rack 2500 Series**

| Instruction for DK479 and RS729 |      |          | FRONT                    |                 |                                         |                                         |                                  |                                  | REAR            |                        |                                         |                                         |                                  |                                  |
|---------------------------------|------|----------|--------------------------|-----------------|-----------------------------------------|-----------------------------------------|----------------------------------|----------------------------------|-----------------|------------------------|-----------------------------------------|-----------------------------------------|----------------------------------|----------------------------------|
|                                 |      |          |                          |                 | Crossbar Identification                 |                                         |                                  |                                  |                 |                        | Crossbar Identification                 |                                         |                                  |                                  |
|                                 |      |          |                          | VA              | EURO                                    | HD                                      |                                  |                                  |                 | VA                     | EURO                                    | HD                                      |                                  |                                  |
| Vehicle                         | Date | Crossbar | Front Right<br>Pad/Clamp |                 | Measurement<br>strip length<br>per side | Measurement<br>strip length<br>per side | Measurement<br>Distance<br>( x ) | Foot plate<br>arrow<br>direction | Rear Right      | Rear Left<br>Pad/Clamp | Measurement<br>strip length<br>per side | Measurement<br>strip length<br>per side | Measurement<br>Distance<br>( x ) | Foot plate<br>arrow<br>direction |
| KIA<br>Stinger 5dr<br>Liftback  | 17-  | 1260mm   | M435<br>SUB0176          | M436<br>SUB0176 |                                         | 72mm                                    | 1018mm /<br>40,3/32"             | <b>OUT</b><br>M311               | M368<br>SUB0176 | M368<br>SUB0176        | . 164mm                                 | 51mm                                    | 976mm /<br>38,7/16"              | OUT<br>Rear<br>Right<br>M879     |
|                                 |      |          |                          | Arrow<br>ward   | 185mm                                   |                                         |                                  |                                  |                 | Arrow<br>Out           |                                         |                                         |                                  | OUT<br>Rear<br>Left<br>M881      |