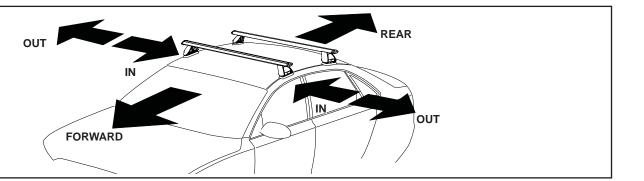

Table above refers to Direction of Pad Arrow and Foot Plate Arrow when fitted on the vehicle.

If your vehicle is not listed on this fitting instruction please refer to your countries Rhino-Rack web site for the latest information.