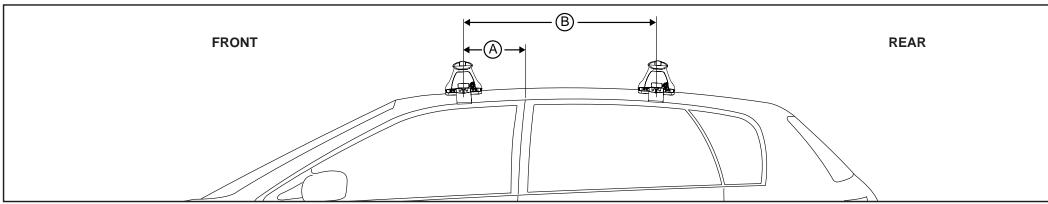

## Rhino-Rack 2500 Series

Measurement A: CENTRE of door jamb to CENTRE arrow of leg foot plate.

**Measurement B**: CENTRE of Front leg foot plate arrow to CENTRE of Rear leg foot plate arrow.

Carrying capacity: Roof rack is rated up to 75kg. Please refer to manufacturers handbook for your vehicles maximum roof load capacity. Always use the lower of the two figures.

| VEHICLE           | Date | Measurement A     | Measurement B   | Load Rating up to<br>(includes racks 5kg/ 11lbs) |  |  |
|-------------------|------|-------------------|-----------------|--------------------------------------------------|--|--|
| KIA Rio 5dr hatch | 17-  | 300mm / 11,13/16" | 720mm / 28,3/8" | 75kg / 165lbs                                    |  |  |