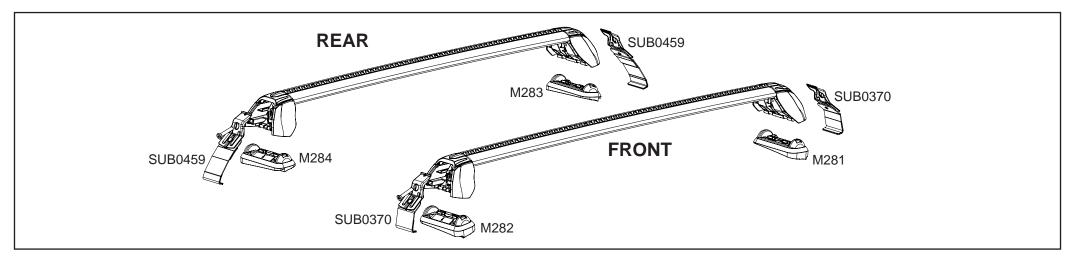

## **Rhino-Rack 2500 Series**

| Instruction for<br>DK471 and RS719 |      |          | FRONT                    |                 |                                         |                                         |                                  |                                  | REAR                    |                 |                                         |                                         |                                  |                                  |
|------------------------------------|------|----------|--------------------------|-----------------|-----------------------------------------|-----------------------------------------|----------------------------------|----------------------------------|-------------------------|-----------------|-----------------------------------------|-----------------------------------------|----------------------------------|----------------------------------|
|                                    |      |          |                          |                 | Crossbar Identification                 |                                         |                                  |                                  |                         |                 | Crossbar Identification                 |                                         |                                  |                                  |
|                                    |      | VA       |                          |                 | EURO                                    | HD                                      |                                  |                                  |                         | VA VA           | EURO                                    | HD                                      |                                  |                                  |
| Vehicle                            | Date | Crossbar | Front Right<br>Pad/Clamp |                 | Measurement<br>strip length<br>per side | Measurement<br>strip length<br>per side | Measurement<br>Distance<br>( x ) | Foot plate<br>arrow<br>direction | Rear Right<br>Pad/Clamp |                 | Measurement<br>strip length<br>per side | Measurement<br>strip length<br>per side | Measurement<br>Distance<br>( x ) | Foot plate<br>arrow<br>direction |
| KIA Rio<br>5dr hatch               | 17-  | 1180mm   | M282<br>SUB0370          | M281<br>SUB0370 | 188mm                                   | 133mm                                   | 944mm /<br>37,11/64"             | OUT                              | M284<br>SUB0459         | M283<br>SUB0459 | 143mm                                   | 88mm                                    | 854mm /<br>33,5/8"               | OUT                              |
|                                    |      |          | Pad Arrow<br>Forward     |                 |                                         |                                         | 37,11/04                         |                                  | Pad A<br>For            | Arrow<br>vard   |                                         |                                         | 33,5/0                           |                                  |