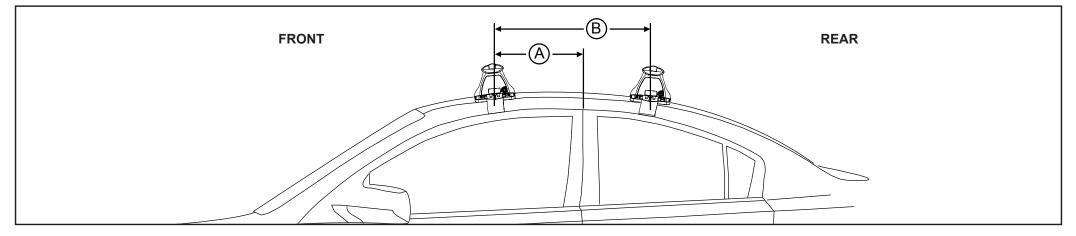

## Rhino-Rack 2500 Series - DK467 instruction

**Measurement A**: CENTRE of door jamb to CENTRE arrow of leg foot plate.

**Measurement B**: CENTRE of Front leg foot plate arrow to CENTRE of Rear leg foot plate arrow.

| VEHICLE                | Date | Measurement A     | Measurement B    | Load Rating<br>(includes racks 5kg/ 11lbs) |
|------------------------|------|-------------------|------------------|--------------------------------------------|
| Toyota Prius 5dr Hatch | 16 - | 300mm / 11,13/16" | 700mm / 27,9/16" | 75kg / 165lbs                              |