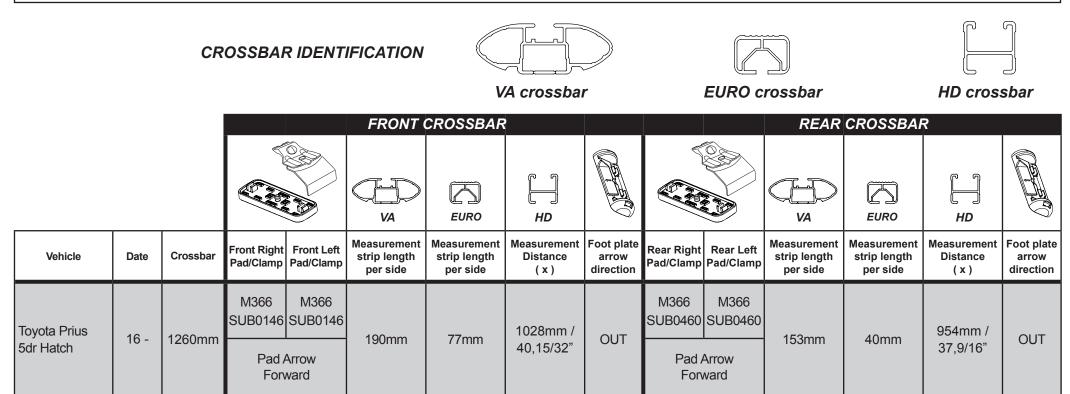

## Rhino-Rack 2500 Series - DK467 instruction

**Measurement A**: CENTRE of door jamb to CENTRE arrow of leg foot plate.

**Measurement B**: CENTRE of Front leg foot plate arrow to CENTRE of Rear leg foot plate arrow.