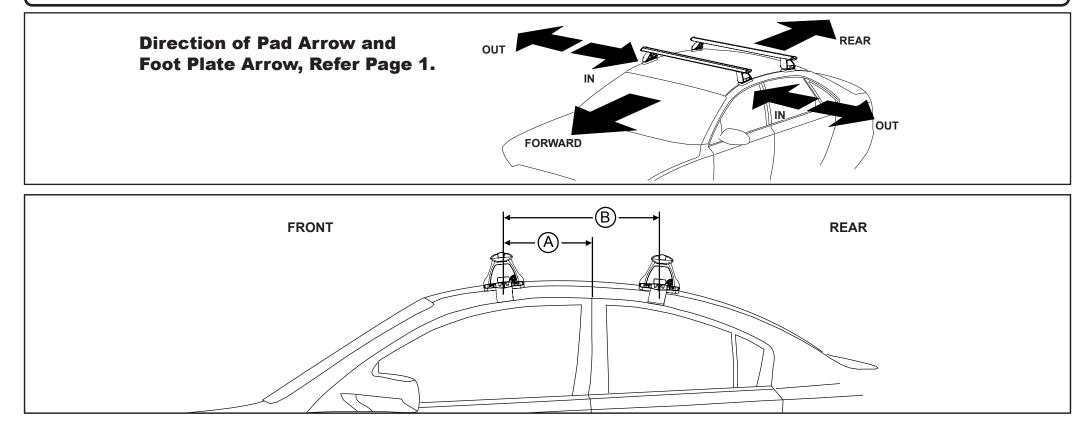

## Rhino-Rack 2500 Series - DK450 instruction

**Measurement A**: CENTRE of door jamb to CENTRE arrow of leg foot plate.

**Measurement B**: CENTRE of Front leg foot plate arrow to CENTRE of Rear leg foot plate arrow.

| VEHICLE                            | Date | Measurement A    | Measurement B     | Load Rating up to<br>(includes racks 5kg/ 11lbs) |  |
|------------------------------------|------|------------------|-------------------|--------------------------------------------------|--|
| Škoda Octavia 4dr sedan (incl. RS) | 13-  | 285mm / 11,7/32" | 750mm / 29,17/32" | 75kg / 165lbs                                    |  |
| Škoda Superb 5dr Hatch             | 16-  | 340mm / 13,3/8"  | 805mm / 31,11/16" | 75kg / 165lbs                                    |  |