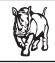

## Rhino-Rack 2500 Series - DK450 instruction

**Measurement A**: CENTRE of door jamb to CENTRE arrow of leg foot plate.

**Measurement B**: CENTRE of Front leg foot plate arrow to CENTRE of Rear leg foot plate arrow.