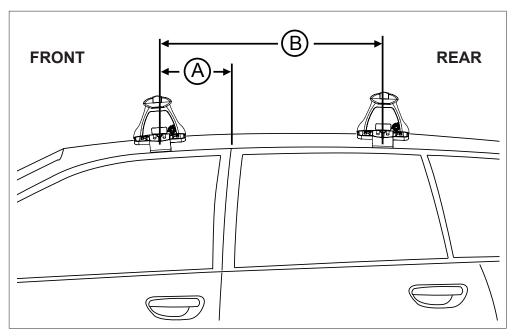

## DK441 DK441F, DK441R Rhino-Rack VA, Euro & HD crossbar instruction

**Measurement A**: CENTRE of door jamb to CENTRE arrow of leg foot plate.

**Measurement B**: CENTRE of Front leg foot plate arrow to CENTRE of Rear leg foot plate arrow.