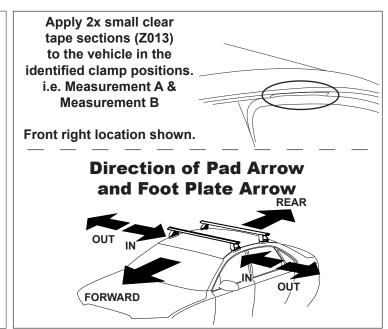

## DK441 DK441F, DK441R Rhino-Rack VA, Euro & HD crossbar instruction

**Measurement A**: CENTRE of door jamb to CENTRE arrow of leg foot plate.

**Measurement B**: CENTRE of Front leg foot plate arrow to CENTRE of Rear leg foot plate arrow.