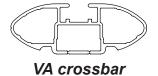

## **IDENTIFICATION CHART**

HD crossbar

|                               |        |          | FRONT CROSSBAR               |                             |                                         |                                         |                                  |                                     |
|-------------------------------|--------|----------|------------------------------|-----------------------------|-----------------------------------------|-----------------------------------------|----------------------------------|-------------------------------------|
|                               |        |          |                              |                             | VA                                      | EURO                                    | <b>OH</b>                        |                                     |
| Vehicle                       | Date   | Crossbar | Front<br>Right Pad/<br>Clamp | Front<br>Left Pad/<br>Clamp | Measurement<br>strip length<br>per side | Measurement<br>strip length<br>per side | Measurement<br>Distance<br>( x ) | Foot<br>plate<br>arrow<br>direction |
| Toyota<br>Fortuner<br>2nd Gen | 11/15- | 1260mm   | M282<br>SUB0641              | M281<br>SUB0641             | 145mm                                   | 32mm                                    | 938mm /                          | OUT                                 |
|                               |        |          | Pad Arrow<br>FORWARD         |                             |                                         |                                         | 36, 15/16                        |                                     |

| REAR CROSSBAR               |                            |                                         |                                         |                                  |                                                                                                                                                                                                                                                                                                                                                                                                                                                                                                                                                                                                                                                                                                                                                                                                                                                                                                                                                                                                                                                                                                                                                                                                                                                                                                                                                                                                                                                                                                                                                                                                                                                                                                                                                                                                                                                                                                                                                                                                                                                                                                                                |  |  |  |
|-----------------------------|----------------------------|-----------------------------------------|-----------------------------------------|----------------------------------|--------------------------------------------------------------------------------------------------------------------------------------------------------------------------------------------------------------------------------------------------------------------------------------------------------------------------------------------------------------------------------------------------------------------------------------------------------------------------------------------------------------------------------------------------------------------------------------------------------------------------------------------------------------------------------------------------------------------------------------------------------------------------------------------------------------------------------------------------------------------------------------------------------------------------------------------------------------------------------------------------------------------------------------------------------------------------------------------------------------------------------------------------------------------------------------------------------------------------------------------------------------------------------------------------------------------------------------------------------------------------------------------------------------------------------------------------------------------------------------------------------------------------------------------------------------------------------------------------------------------------------------------------------------------------------------------------------------------------------------------------------------------------------------------------------------------------------------------------------------------------------------------------------------------------------------------------------------------------------------------------------------------------------------------------------------------------------------------------------------------------------|--|--|--|
|                             |                            | VA EURO                                 |                                         | HD                               | Cartino Cartin |  |  |  |
| Rear<br>Right Pad/<br>Clamp | Rear<br>Left Pad/<br>Clamp | Measurement<br>strip length<br>per side | Measurement<br>strip length<br>per side | Measurement<br>Distance<br>( x ) | Foot<br>plate<br>arrow<br>direction                                                                                                                                                                                                                                                                                                                                                                                                                                                                                                                                                                                                                                                                                                                                                                                                                                                                                                                                                                                                                                                                                                                                                                                                                                                                                                                                                                                                                                                                                                                                                                                                                                                                                                                                                                                                                                                                                                                                                                                                                                                                                            |  |  |  |
| M700<br>SUB0641             | M699<br>SUB0641            | 141mm                                   | 28mm                                    | 930mm /                          | OUT                                                                                                                                                                                                                                                                                                                                                                                                                                                                                                                                                                                                                                                                                                                                                                                                                                                                                                                                                                                                                                                                                                                                                                                                                                                                                                                                                                                                                                                                                                                                                                                                                                                                                                                                                                                                                                                                                                                                                                                                                                                                                                                            |  |  |  |
|                             | Arrow<br>VARD              |                                         |                                         | 36, 5/8"                         |                                                                                                                                                                                                                                                                                                                                                                                                                                                                                                                                                                                                                                                                                                                                                                                                                                                                                                                                                                                                                                                                                                                                                                                                                                                                                                                                                                                                                                                                                                                                                                                                                                                                                                                                                                                                                                                                                                                                                                                                                                                                                                                                |  |  |  |