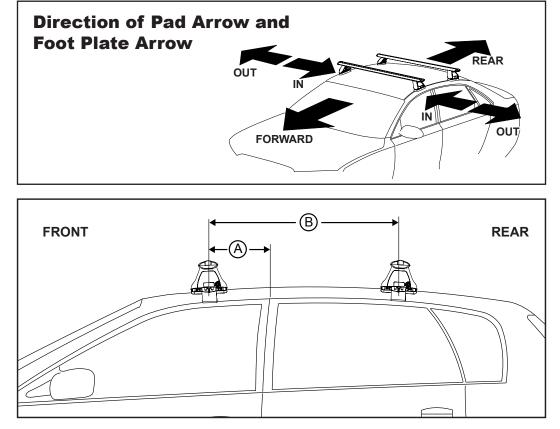

## Rhino Rack 2500 Series - DK437 instruction

**Measurement A**: CENTRE of door jamb to CENTRE arrow of leg foot plate.

**Measurement B**: CENTRE of Front leg foot plate arrow to CENTRE of Rear leg foot plate arrow.

| VEHICLE                    | Date | Measurement A    | Measurement B     | Load Rating<br>(includes racks 5kg/ 11lbs) |  |  |
|----------------------------|------|------------------|-------------------|--------------------------------------------|--|--|
| Range Rover Evoque 4dr SUV | 11-  | 140mm / 5,33/64" | 720mm / 28,11/32" | 75kg / 165lbs                              |  |  |