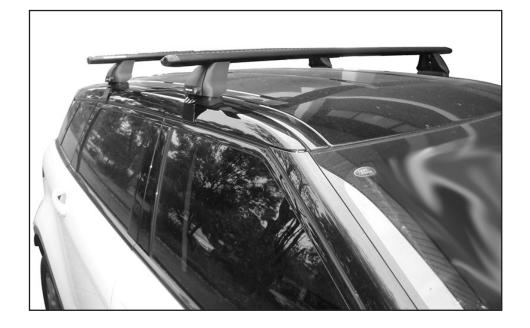

Carrying capacity: Roof rack is rated to 75kg. Please refer to manufacturers handbook for your vehicles maximum roof load capacity. Always use the lower of the two figures.

If your vehicle is not listed on this fitting instruction please refer to your countries Rhino-Rack web site for the latest information.