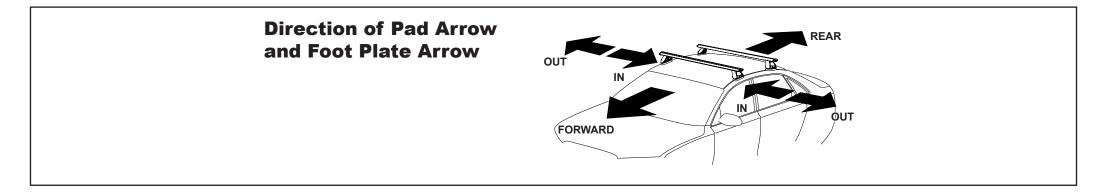

## Rhino-Rack 2500 Series - DK436 instruction

**Measurement A**: CENTRE of door jamb to CENTRE arrow of leg foot plate.

**Measurement B**: CENTRE of Front leg foot plate arrow to CENTRE of Rear leg foot plate arrow.

| VEHICLE                                                                                                                        | Date | Measurement A     | Measurement B     | Load Rating<br>(includes racks 5kg/ 11lbs) |
|--------------------------------------------------------------------------------------------------------------------------------|------|-------------------|-------------------|--------------------------------------------|
| KIA Optima 4dr sedan JF 4th Gen.<br>(Panoramic Glass Roof must not be operated with <b>Vortex 2500 RS</b> roof rack installed) | 16-  | 320mm / 12,39/64" | 750mm / 29,17/32" | 75kg / 165lbs                              |