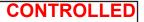

| CROSSBAR IDENTIFICATION                                                                                |      |          |                          | VA crossbar             |                                         |                                         | <b>EURO crossbar</b>             |                                  |                 | HD crossbar            |                                         |                                         |                                  |                                  |
|--------------------------------------------------------------------------------------------------------|------|----------|--------------------------|-------------------------|-----------------------------------------|-----------------------------------------|----------------------------------|----------------------------------|-----------------|------------------------|-----------------------------------------|-----------------------------------------|----------------------------------|----------------------------------|
| FRONT C                                                                                                |      |          |                          | CROSSBAR                |                                         |                                         | REAR CROSSBA                     |                                  |                 |                        | 2                                       |                                         |                                  |                                  |
|                                                                                                        |      |          | (ited)                   |                         | VA                                      | EURO                                    | HD                               |                                  | Cores           |                        |                                         | EURO                                    | ۲<br>HD                          |                                  |
| Vehicle                                                                                                | Date | Crossbar | Front Right<br>Pad/Clamp | Front Left<br>Pad/Clamp | Measurement<br>strip length<br>per side | Measurement<br>strip length<br>per side | Measurement<br>Distance<br>( x ) | Foot plate<br>arrow<br>direction | Real Right      | Rear Left<br>Pad/Clamp | Measurement<br>strip length<br>per side | Measurement<br>strip length<br>per side | Measurement<br>Distance<br>( x ) | Foot plate<br>arrow<br>direction |
| KIA Optima<br>4dr sedan JF<br>4th Gen.                                                                 |      |          | M435<br>SUB0146          | M436<br>SUB0146         |                                         |                                         | 1008mm /                         |                                  | M368<br>SUB0176 | M368<br>SUB0176        |                                         |                                         | 962mm /                          |                                  |
| (Panoramic Glass<br>Roof must not<br>be operated with<br><b>Vortex 2500 RS</b><br>roof rack installed) | 16-  | 1260mm   |                          | ad Arrow<br>Forward     |                                         | 67mm                                    | 39,11/16"                        | OUT                              |                 | Arrow                  | 157mm                                   | 44mm                                    | 37,7/8"                          | OUT                              |