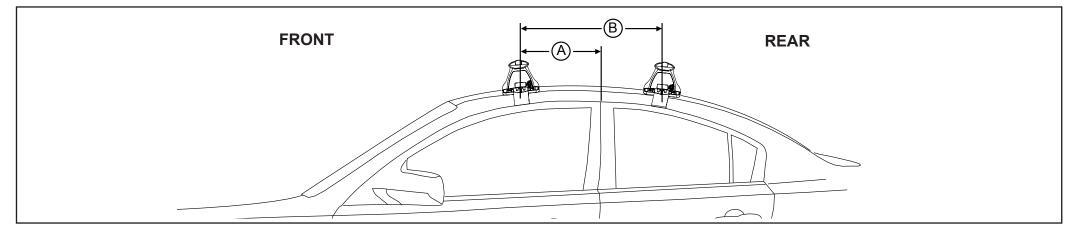

## Rhino-Rack 2500 Series - DK436 instruction

**Measurement A**: CENTRE of door jamb to CENTRE arrow of leg foot plate.

**Measurement B**: CENTRE of Front leg foot plate arrow to CENTRE of Rear leg foot plate arrow.

| VEHICLE                                                                                                                        | Date | Measurement A     | Measurement B     | Load Rating<br>(includes racks 5kg/ 11lbs) |
|--------------------------------------------------------------------------------------------------------------------------------|------|-------------------|-------------------|--------------------------------------------|
| KIA Optima 4dr sedan JF 4th Gen.<br>(Panoramic Glass Roof must not be operated with <b>Vortex 2500 RS</b> roof rack installed) | 16-  | 320mm / 12,39/64" | 750mm / 29,17/32" | 75kg / 165lbs                              |