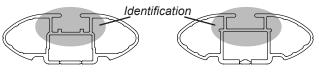

## IDENTIFICATION CHART

VA crossbar

DA crossbar

EURO crossbar

HD crossbar

|                            | FRONT CROSSBAR |          |                              |                             |                                         |                                         | REAR CROSSBAR                    |                                     |                             |                            |                                         |                                         |                                  |                                     |
|----------------------------|----------------|----------|------------------------------|-----------------------------|-----------------------------------------|-----------------------------------------|----------------------------------|-------------------------------------|-----------------------------|----------------------------|-----------------------------------------|-----------------------------------------|----------------------------------|-------------------------------------|
|                            |                |          |                              | VA                          | DA EURO                                 | HD                                      |                                  |                                     |                             | VA                         | DA EURO                                 | HD                                      |                                  |                                     |
| Vehicle                    | Date           | Crossbar | Front<br>Right Pad/<br>Clamp | Front<br>Left Pad/<br>Clamp | Measurement<br>strip length<br>per side | Measurement<br>strip length<br>per side | Measurement<br>Distance<br>( x ) | Foot<br>plate<br>arrow<br>direction | Rear<br>Right Pad/<br>Clamp | Rear<br>Left Pad/<br>Clamp | Measurement<br>strip length<br>per side | Measurement<br>strip length<br>per side | Measurement<br>Distance<br>( x ) | Foot<br>plate<br>arrow<br>direction |
| Subaru Legacy<br>4dr sedan | 15-            | 1260mm   |                              | 142696<br>SUB0374           | . 185mm                                 | 72mm                                    | 1018mm /<br>40,5/64"             | OUT                                 |                             | 142697<br>SUB0374          | . 173mm                                 | 60mm                                    | 994mm /<br>39,1/8"               | OUT                                 |
|                            |                |          | Pad Arrow<br>OUT             |                             |                                         |                                         | 40,3/04                          |                                     | Pad A<br>OL                 |                            |                                         |                                         | 33,170                           |                                     |
| Subaru Liberty             | 1/15-          | 1260mm   | 142697<br>SUB0374            | 142696<br>SUB0374           | . 185mm                                 | 72mm                                    | 1018mm /                         | OUT                                 | 142696<br>SUB0374           | 142697<br>SUB0374          | . 173mm                                 | 60mm                                    | 994mm /                          | OUT                                 |
| 4dr sedan                  |                |          | Pad Arrow<br>OUT             |                             |                                         |                                         | 40,5/64"                         |                                     | Pad Arrow<br>OUT            |                            |                                         |                                         | 39,1/8"                          |                                     |
|                            |                |          |                              |                             |                                         |                                         |                                  |                                     |                             |                            |                                         |                                         |                                  |                                     |
|                            |                |          |                              |                             |                                         |                                         |                                  |                                     |                             |                            |                                         |                                         |                                  |                                     |
|                            |                |          |                              |                             |                                         |                                         |                                  |                                     |                             |                            |                                         |                                         |                                  |                                     |