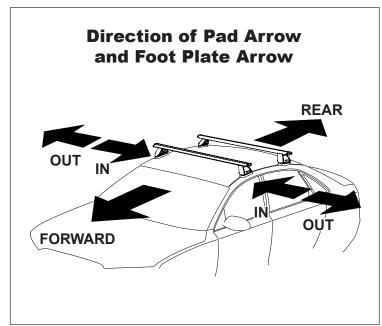

## IDENTIFICATION CHART

VA crossbar

DA crossbar

EURO crossbar

HD crossbar

|                            | FRONT CROSSBAR |          |                              |                             |                                         |                                         | REAR CROSSBAR                    |                                     |                             |                            |                                         |                                         |                                  |                                     |
|----------------------------|----------------|----------|------------------------------|-----------------------------|-----------------------------------------|-----------------------------------------|----------------------------------|-------------------------------------|-----------------------------|----------------------------|-----------------------------------------|-----------------------------------------|----------------------------------|-------------------------------------|
|                            |                |          |                              | VA                          | DA EURO                                 | HD                                      |                                  |                                     |                             | VA                         | DA EURO                                 | HD                                      |                                  |                                     |
| Vehicle                    | Date           | Crossbar | Front<br>Right Pad/<br>Clamp | Front<br>Left Pad/<br>Clamp | Measurement<br>strip length<br>per side | Measurement<br>strip length<br>per side | Measurement<br>Distance<br>( x ) | Foot<br>plate<br>arrow<br>direction | Rear<br>Right Pad/<br>Clamp | Rear<br>Left Pad/<br>Clamp | Measurement<br>strip length<br>per side | Measurement<br>strip length<br>per side | Measurement<br>Distance<br>( x ) | Foot<br>plate<br>arrow<br>direction |
| Subaru Legacy<br>4dr sedan | 15-            | 1260mm   |                              | 142696<br>SUB0374           | . 185mm                                 | 72mm                                    | 1018mm /<br>40,5/64"             | OUT                                 |                             | 142697<br>SUB0374          | . 173mm                                 | 60mm                                    | 994mm /<br>39,1/8"               | OUT                                 |
|                            |                |          | Pad Arrow<br>OUT             |                             |                                         |                                         | 40,3/04                          |                                     | Pad A<br>OL                 |                            |                                         |                                         | 33,170                           |                                     |
| Subaru Liberty             | 1/15-          | 1260mm   | 142697<br>SUB0374            | 142696<br>SUB0374           | . 185mm                                 | 72mm                                    | 1018mm /                         | OUT                                 | 142696<br>SUB0374           | 142697<br>SUB0374          | . 173mm                                 | 60mm                                    | 994mm /                          | OUT                                 |
| 4dr sedan                  |                |          | Pad Arrow<br>OUT             |                             |                                         |                                         | 40,5/64"                         |                                     | Pad Arrow<br>OUT            |                            |                                         |                                         | 39,1/8"                          |                                     |
|                            |                |          |                              |                             |                                         |                                         |                                  |                                     |                             |                            |                                         |                                         |                                  |                                     |
|                            |                |          |                              |                             |                                         |                                         |                                  |                                     |                             |                            |                                         |                                         |                                  |                                     |
|                            |                |          |                              |                             |                                         |                                         |                                  |                                     |                             |                            |                                         |                                         |                                  |                                     |