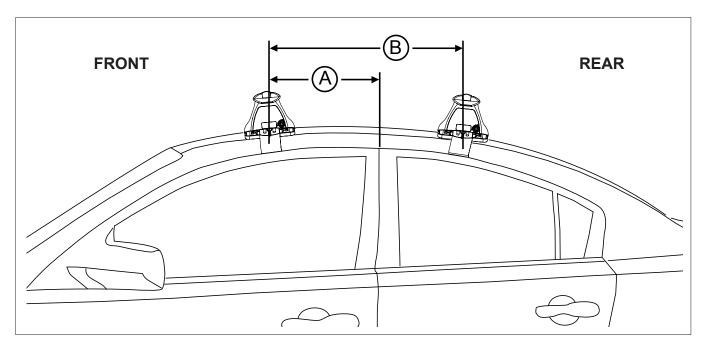

## Rhino Rack 2500 Series - DK416 instruction

Measurement A: CENTRE of door jamb to CENTRE arrow of leg foot plate.

**Measurement B**: CENTRE of Front leg foot plate arrow to CENTRE of Rear leg foot plate arrow.

| VEHICLE                  | Date  | Measurement A    | Measurement B     | Load Rating<br>(includes racks 5kg/ 11lbs) |  |
|--------------------------|-------|------------------|-------------------|--------------------------------------------|--|
| Subaru Legacy 4dr sedan  | 15-   | 250mm / 9,27/32" | 650mm / 25,19/32" | 75kg / 165lbs                              |  |
| Subaru Liberty 4dr sedan | 1/15- | 250mm / 9,27/32" | 650mm / 25,19/32" | 75kg / 165lbs                              |  |
|                          |       |                  |                   |                                            |  |