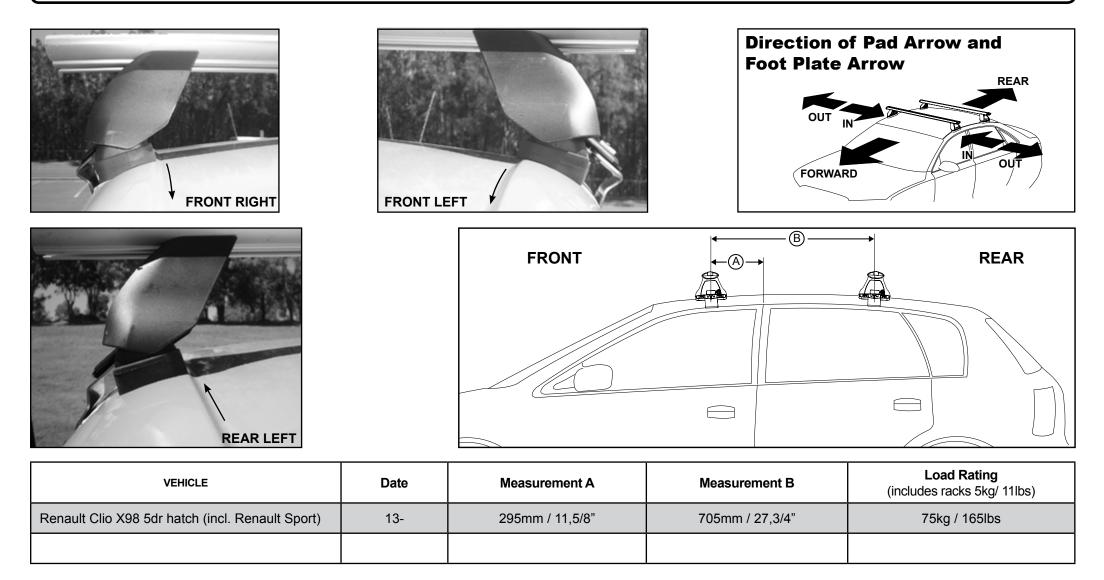

## Rhino Rack 2500 Series - DK412 instruction

Measurement A: CENTRE of door jamb to CENTRE arrow of leg foot plate.

**Measurement B**: CENTRE of Front leg foot plate arrow to CENTRE of Rear leg foot plate arrow.

Carrying capacity: Roof rack is rated to 75kg. Please refer to manufacturers handbook for your vehicles maximum roof load capacity. Always use the lower of the two figures.

If your vehicle is not listed on this fitting instruction please refer to your countries Rhino-Rack web site for the latest information.