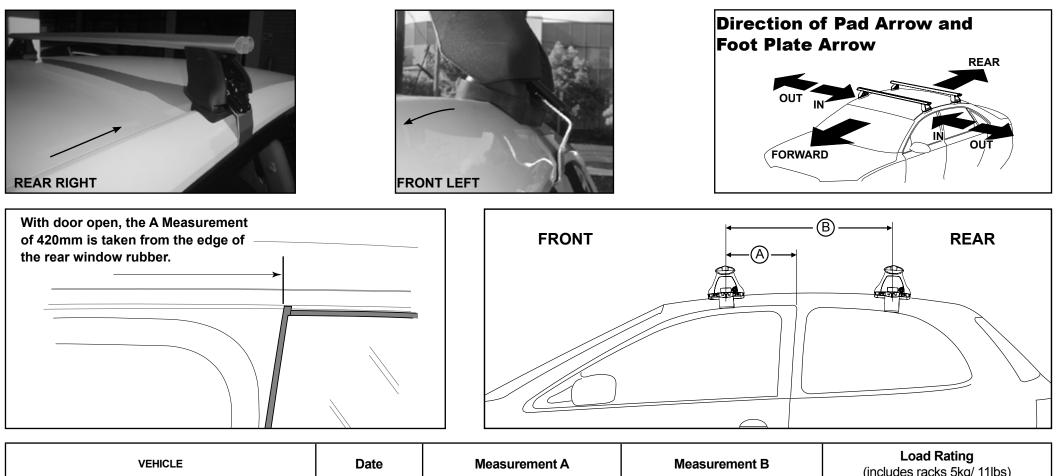

## Rhino Rack 2500 Series - DK411 instruction

Measurement A: CENTRE of door jamb to CENTRE arrow of leg foot plate.

**Measurement B**: CENTRE of Front leg foot plate arrow to CENTRE of Rear leg foot plate arrow.

| VEHICLE                  | Date                  | Measurement A | Measurement B    | Load Rating<br>(includes racks 5kg/ 11lbs) |  |  |
|--------------------------|-----------------------|---------------|------------------|--------------------------------------------|--|--|
| Volkswagen Up! 3dr hatch | 12- 420mm / 16,35/64" |               | 700mm / 27,9/16" | 75kg / 165lbs                              |  |  |
|                          |                       |               |                  |                                            |  |  |