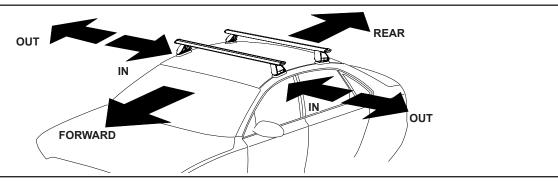

## Rhino Rack 2500 Series - DK403 instruction

Measurement A: CENTRE of door jamb to CENTRE arrow of leg foot plate.

Measurement B: CENTRE of Front leg foot plate arrow to CENTRE of Rear leg foot plate arrow.

## **Direction of Pad Arrow** and Foot Plate Arrow

| VEHICLE              | Date    | Measurement A    | Measurement B     | Load Rating up to<br>(includes racks 5kg/ 11lbs) |  |  |
|----------------------|---------|------------------|-------------------|--------------------------------------------------|--|--|
| KIA Forte 5dr Hatch  | 14 -    | 150mm / 5,29/32" | 750mm / 29,17/32" | 75kg / 165lbs                                    |  |  |
| KIA Cerato 5dr Hatch | 08/13 - | 150mm / 5,29/32" | 750mm / 29,17/32" | 75kg / 165lbs                                    |  |  |