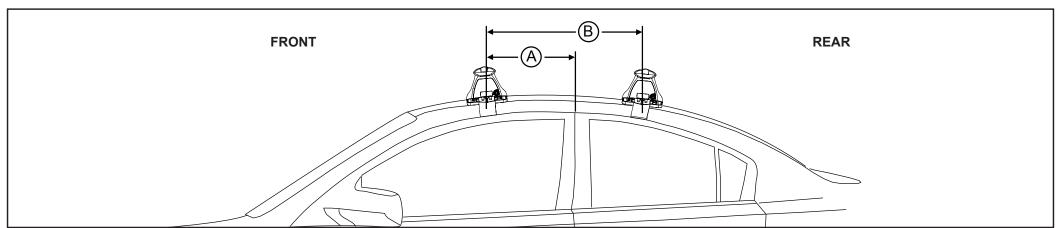

## Rhino Rack 2500 Series - DK403 instruction

Measurement A: CENTRE of door jamb to CENTRE arrow of leg foot plate.

Measurement B: CENTRE of Front leg foot plate arrow to CENTRE of Rear leg foot plate arrow.

## **Direction of Pad Arrow** and Foot Plate Arrow

| VEHICLE              | Date    | Measurement A    | Measurement B     | Load Rating up to<br>(includes racks 5kg/ 11lbs) |  |  |
|----------------------|---------|------------------|-------------------|--------------------------------------------------|--|--|
| KIA Forte 5dr Hatch  | 14 -    | 150mm / 5,29/32" | 750mm / 29,17/32" | 75kg / 165lbs                                    |  |  |
| KIA Cerato 5dr Hatch | 08/13 - | 150mm / 5,29/32" | 750mm / 29,17/32" | 75kg / 165lbs                                    |  |  |