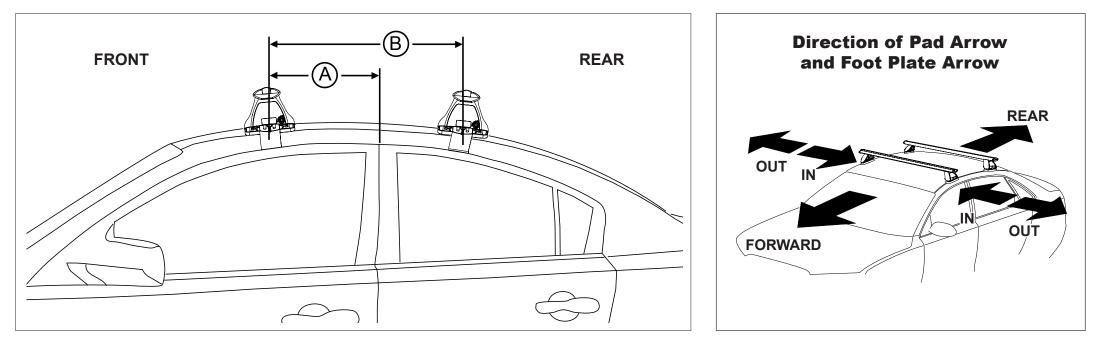

## DK398 Rhino-Rack VA, DA, Euro & HD crossbar instruction

Measurement A: CENTRE of door jamb to CENTRE arrow of leg foot plate.

**Measurement B**: CENTRE of Front leg foot plate arrow to CENTRE of Rear leg foot plate arrow.

| VEHICLE       | Date   | Measurement A    | Measurement B     | Load Rating<br>(includes racks 5kg/ 11lbs) |  |  |
|---------------|--------|------------------|-------------------|--------------------------------------------|--|--|
| Jeep Cherokee | 2014 - | 100mm / 3,15/16" | 750mm / 29,17/32" | 75kg / 165lbs                              |  |  |
|               |        |                  |                   |                                            |  |  |
|               |        |                  |                   |                                            |  |  |