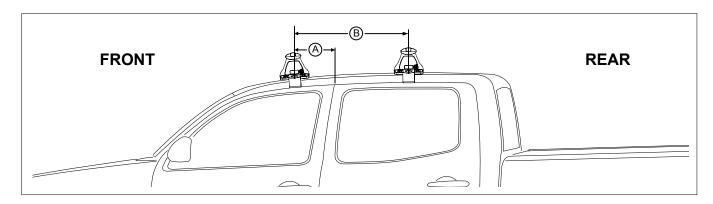

## DK393/DK393H Rhino-Rack VA, DA, Euro & HD crossbar instruction

**Measurement A**: CENTRE of door jamb to CENTRE arrow of leg foot plate.

**Measurement B**: CENTRE of Front leg foot plate arrow to CENTRE of Rear leg foot plate arrow.

| VEHICLE                   | Date | Measurement A    | Measurement B     | Load Rating<br>(includes racks 5kg/ 11lbs) |  |
|---------------------------|------|------------------|-------------------|--------------------------------------------|--|
| Tata Xenon 4dr Dual Cab   | 08-  | 150mm / 5,29/32" | 750mm / 29,17/32" | 75kg / 165lbs                              |  |
| Tata Xenon 2dr Single Cab | 08-  | 150mm / 5,29/32" | 1                 | 30kg / 66lbs                               |  |