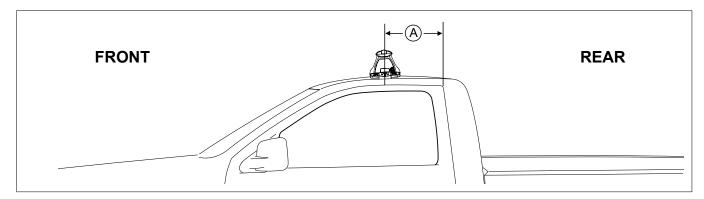

## IDENTIFICATION CHART

VA crossbar

DA crossbar

EURO crossbar

HD crossbar

|                                 |      |          |                              |                             | FRONT (                                 | CROSSBAR                                |                                  |                                     | REAR CROSSBAR               |                            |                                         |                                         |                                  |                                     |
|---------------------------------|------|----------|------------------------------|-----------------------------|-----------------------------------------|-----------------------------------------|----------------------------------|-------------------------------------|-----------------------------|----------------------------|-----------------------------------------|-----------------------------------------|----------------------------------|-------------------------------------|
|                                 |      |          |                              |                             | VA                                      | DA EURO                                 | HD                               |                                     |                             |                            | VA VA                                   | DA EURO                                 | HD                               |                                     |
| Vehicle                         | Date | Crossbar | Front<br>Right Pad/<br>Clamp | Front<br>Left Pad/<br>Clamp | Measurement<br>strip length<br>per side | Measurement<br>strip length<br>per side | Measurement<br>Distance<br>( x ) | Foot<br>plate<br>arrow<br>direction | Rear<br>Right Pad/<br>Clamp | Rear<br>Left Pad/<br>Clamp | Measurement<br>strip length<br>per side | Measurement<br>strip length<br>per side | Measurement<br>Distance<br>( x ) | Foot<br>plate<br>arrow<br>direction |
| Tata Xenon<br>4dr Dual Cab      | 08-  | 1260mm   | M368<br>SUB0536              |                             | 175mm                                   | 62mm                                    | 998mm /                          | OUT                                 | M368<br>SUB0536             |                            | 175mm                                   | 62mm                                    | 998mm /                          | OUT                                 |
|                                 |      |          | Pad Arrow<br>OUT             |                             |                                         |                                         | 39,19/64"                        |                                     | Pad Arrow<br>OUT            |                            |                                         |                                         | 39,19/64"                        |                                     |
| Tata Xenon<br>2dr Single<br>Cab | 08-  | 1260mm   | M368<br>SUB0536              | M368<br>SUB0536             | 175mm                                   | 62mm                                    | 998mm /                          | OUT                                 | \                           | 1                          | \                                       | \                                       | \                                | \                                   |
|                                 |      |          | Pad Arrow<br>OUT             |                             |                                         |                                         | 39,19/64"                        |                                     | ,                           | ١                          |                                         |                                         |                                  |                                     |
|                                 |      |          |                              |                             |                                         |                                         |                                  |                                     |                             |                            |                                         |                                         |                                  |                                     |
|                                 |      |          |                              |                             |                                         |                                         |                                  |                                     |                             |                            |                                         |                                         |                                  |                                     |
|                                 |      |          |                              |                             |                                         |                                         |                                  |                                     |                             |                            |                                         |                                         |                                  |                                     |
|                                 |      |          |                              |                             |                                         |                                         |                                  |                                     |                             |                            |                                         |                                         |                                  |                                     |