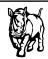

## DK393/DK393H Rhino-Rack VA, DA, Euro & HD crossbar instruction

**Measurement A**: CENTRE of door jamb to CENTRE arrow of leg foot plate.

**Measurement B**: CENTRE of Front leg foot plate arrow to CENTRE of Rear leg foot plate arrow.

| VEHICLE                   | Date | Measurement A    | Measurement B     | Load Rating<br>(includes racks 5kg/ 11lbs) |  |
|---------------------------|------|------------------|-------------------|--------------------------------------------|--|
| Tata Xenon 4dr Dual Cab   | 08-  | 150mm / 5,29/32" | 750mm / 29,17/32" | 75kg / 165lbs                              |  |
| Tata Xenon 2dr Single Cab | 08-  | 150mm / 5,29/32" | 1                 | 30kg / 66lbs                               |  |