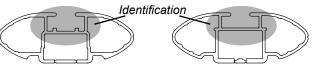

## IDENTIFICATION CHART

VA crossbar

DA crossbar

EURO crossbar

HD crossbar

|                                 |      |          |                              |                             | FRONT (                                 | CROSSBAR                                |                                  |                                     | REAR CROSSBAR               |                            |                                         |                                         |                                  |                                     |
|---------------------------------|------|----------|------------------------------|-----------------------------|-----------------------------------------|-----------------------------------------|----------------------------------|-------------------------------------|-----------------------------|----------------------------|-----------------------------------------|-----------------------------------------|----------------------------------|-------------------------------------|
|                                 |      |          |                              |                             | VA                                      | DA EURO                                 | HD                               |                                     |                             |                            | VA VA                                   | DA EURO                                 | HD                               |                                     |
| Vehicle                         | Date | Crossbar | Front<br>Right Pad/<br>Clamp | Front<br>Left Pad/<br>Clamp | Measurement<br>strip length<br>per side | Measurement<br>strip length<br>per side | Measurement<br>Distance<br>( x ) | Foot<br>plate<br>arrow<br>direction | Rear<br>Right Pad/<br>Clamp | Rear<br>Left Pad/<br>Clamp | Measurement<br>strip length<br>per side | Measurement<br>strip length<br>per side | Measurement<br>Distance<br>( x ) | Foot<br>plate<br>arrow<br>direction |
| Tata Xenon<br>4dr Dual Cab      | 08-  | 1260mm   | M368<br>SUB0536              |                             | 175mm                                   | 62mm                                    | 998mm /                          | OUT                                 | M368<br>SUB0536             |                            | 175mm                                   | 62mm                                    | 998mm /                          | OUT                                 |
|                                 |      |          | Pad Arrow<br>OUT             |                             |                                         |                                         | 39,19/64"                        |                                     | Pad Arrow<br>OUT            |                            |                                         |                                         | 39,19/64"                        |                                     |
| Tata Xenon<br>2dr Single<br>Cab | 08-  | 1260mm   | M368<br>SUB0536              | M368<br>SUB0536             | 175mm                                   | 62mm                                    | 998mm /                          | OUT                                 | \                           | 1                          | \                                       | \                                       | \                                | \                                   |
|                                 |      |          | Pad Arrow<br>OUT             |                             |                                         |                                         | 39,19/64"                        |                                     | ,                           | ١                          |                                         |                                         |                                  |                                     |
|                                 |      |          |                              |                             |                                         |                                         |                                  |                                     |                             |                            |                                         |                                         |                                  |                                     |
|                                 |      |          |                              |                             |                                         |                                         |                                  |                                     |                             |                            |                                         |                                         |                                  |                                     |
|                                 |      |          |                              |                             |                                         |                                         |                                  |                                     |                             |                            |                                         |                                         |                                  |                                     |
|                                 |      |          |                              |                             |                                         |                                         |                                  |                                     |                             |                            |                                         |                                         |                                  |                                     |