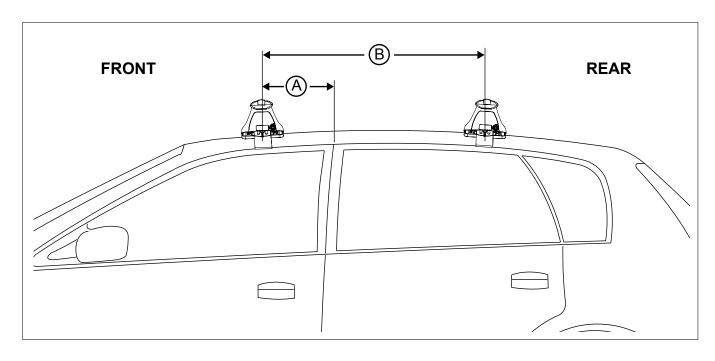

## DK391 Rhino-Rack VA, DA, Euro & HD crossbar instruction

**Measurement A**: CENTRE of door jamb to CENTRE arrow of leg foot plate.

**Measurement B**: CENTRE of Front leg foot plate arrow to CENTRE of Rear leg foot plate arrow.

| VEHICLE                 | Date   | Measurement A    | Measurement B    | Load Rating<br>(includes racks 5kg/ 11lbs) |  |
|-------------------------|--------|------------------|------------------|--------------------------------------------|--|
| Nissan Pulsar 5dr hatch | 06/13- | 150mm / 5,29/32" | 700mm / 27,9/16" | 75kg / 165lbs                              |  |
|                         |        |                  |                  |                                            |  |