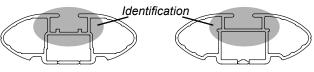

## **IDENTIFICATION CHART**

VA crossbar

DA crossbar

EURO crossbar

HD crossbar

|                            |        |          | FRONT CROSSBAR               |                             |                                         |                                         |                                  |                                     | REAR CROSSBAR               |                            |                                         |                                         |                                  |                                     |
|----------------------------|--------|----------|------------------------------|-----------------------------|-----------------------------------------|-----------------------------------------|----------------------------------|-------------------------------------|-----------------------------|----------------------------|-----------------------------------------|-----------------------------------------|----------------------------------|-------------------------------------|
|                            |        |          |                              |                             | VA                                      | DA EURO                                 | <b>HD</b>                        | Cart Table                          |                             |                            | VA                                      | DA EURO                                 | HD                               |                                     |
| Vehicle                    | Date   | Crossbar | Front<br>Right Pad/<br>Clamp | Front<br>Left Pad/<br>Clamp | Measurement<br>strip length<br>per side | Measurement<br>strip length<br>per side | Measurement<br>Distance<br>( x ) | Foot<br>plate<br>arrow<br>direction | Rear<br>Right Pad/<br>Clamp | Rear<br>Left Pad/<br>Clamp | Measurement<br>strip length<br>per side | Measurement<br>strip length<br>per side | Measurement<br>Distance<br>( x ) | Foot<br>plate<br>arrow<br>direction |
| Nissan Pulsar<br>5dr hatch | 06/13- | 1180mm   | M415<br>SUB0538<br>Pad A     | Arrow                       | . 209mm                                 | 154mm                                   | 986mm /<br>38,13/16"             | OUT                                 | M368<br>SUB0369<br>Pad A    |                            | 192mm                                   | 137mm                                   | 952mm /<br>37,31/64"             | IN                                  |
|                            |        |          |                              |                             |                                         |                                         |                                  |                                     |                             |                            |                                         |                                         |                                  |                                     |
|                            |        |          |                              |                             |                                         |                                         |                                  |                                     |                             |                            |                                         |                                         |                                  |                                     |
|                            |        |          |                              |                             |                                         |                                         |                                  |                                     |                             |                            |                                         |                                         |                                  |                                     |