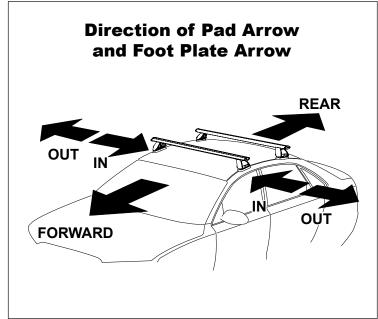

## **IDENTIFICATION CHART**

VA crossbar

DA crossbar

EURO crossbar

HD crossbar

|                            |        |          | FRONT CROSSBAR               |                             |                                         |                                         |                                  |                                     | REAR CROSSBAR               |                            |                                         |                                         |                                  |                                     |
|----------------------------|--------|----------|------------------------------|-----------------------------|-----------------------------------------|-----------------------------------------|----------------------------------|-------------------------------------|-----------------------------|----------------------------|-----------------------------------------|-----------------------------------------|----------------------------------|-------------------------------------|
|                            |        |          |                              |                             | VA                                      | DA EURO                                 | <b>HD</b>                        | Cart Table                          |                             |                            | VA                                      | DA EURO                                 | HD                               |                                     |
| Vehicle                    | Date   | Crossbar | Front<br>Right Pad/<br>Clamp | Front<br>Left Pad/<br>Clamp | Measurement<br>strip length<br>per side | Measurement<br>strip length<br>per side | Measurement<br>Distance<br>( x ) | Foot<br>plate<br>arrow<br>direction | Rear<br>Right Pad/<br>Clamp | Rear<br>Left Pad/<br>Clamp | Measurement<br>strip length<br>per side | Measurement<br>strip length<br>per side | Measurement<br>Distance<br>( x ) | Foot<br>plate<br>arrow<br>direction |
| Nissan Pulsar<br>5dr hatch | 06/13- | 1180mm   | M415<br>SUB0538<br>Pad A     | Arrow                       | . 209mm                                 | 154mm                                   | 986mm /<br>38,13/16"             | OUT                                 | M368<br>SUB0369<br>Pad A    |                            | 192mm                                   | 137mm                                   | 952mm /<br>37,31/64"             | IN                                  |
|                            |        |          |                              |                             |                                         |                                         |                                  |                                     |                             |                            |                                         |                                         |                                  |                                     |
|                            |        |          |                              |                             |                                         |                                         |                                  |                                     |                             |                            |                                         |                                         |                                  |                                     |
|                            |        |          |                              |                             |                                         |                                         |                                  |                                     |                             |                            |                                         |                                         |                                  |                                     |