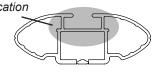

## IDENTIFICATION CHART

VA crossbar

DA crossbar

EURO crossbar

HD crossbar

|                        |       |          | FRONT CROSSBAR                      |                                |                                         |                                         |                                  |                                  | REAR CROSSBAR                       |                               |                                         |                                         |                                  |                                  |
|------------------------|-------|----------|-------------------------------------|--------------------------------|-----------------------------------------|-----------------------------------------|----------------------------------|----------------------------------|-------------------------------------|-------------------------------|-----------------------------------------|-----------------------------------------|----------------------------------|----------------------------------|
|                        |       |          |                                     |                                | VA                                      | DA EURO                                 | HD HD                            |                                  |                                     |                               | VA                                      | DA EURO                                 | HD                               |                                  |
| Vehicle                | Date  | Crossbar | Front<br>Right<br>Pad/<br>Clamp     | Front<br>Left<br>Pad/<br>Clamp | Measurement<br>strip length<br>per side | Measurement<br>strip length<br>per side | Measurement<br>Distance<br>( x ) | Foot plate<br>arrow<br>direction | Rear<br>Right<br>Pad/<br>Clamp      | Rear<br>Left<br>Pad/<br>Clamp | Measurement<br>strip length<br>per side | Measurement<br>strip length<br>per side | Measurement<br>Distance<br>( x ) | Foot plate<br>arrow<br>direction |
| Ford Kuga 4dr<br>SUV   | 5/13- | 1375mm   | 142609<br>SUB0460<br>Arrow          |                                | 144mm                                   | 89mm                                    | 1051mm /<br>41,3/8"              | OUT                              | SUBC                                | )372<br>ow                    | 120mm                                   | 65mm                                    | 1003mm /<br>39,31/64"            | OUT                              |
| Ford Escape 4dr<br>SUV | 13-14 | 1375mm   | FORW<br>1420<br>SUBO<br>Arm<br>FORW | 609<br>0460<br>ow              | 144mm                                   | 89mm                                    | 1051mm /<br>41,3/8"              | OUT                              | M367<br>SUB0372<br>Arrow<br>FORWARD |                               | 120mm                                   | 65mm                                    | 1003mm /<br>39,31/64"            | OUT                              |
|                        |       |          | FORV                                | VARD                           |                                         |                                         |                                  |                                  | FORM                                | ARD                           |                                         |                                         |                                  |                                  |
|                        |       |          | П                                   |                                |                                         |                                         |                                  |                                  |                                     |                               |                                         |                                         |                                  | П                                |
|                        |       |          |                                     |                                |                                         |                                         |                                  |                                  |                                     |                               |                                         |                                         |                                  |                                  |