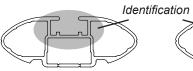

## IDENTIFICATION CHART

VA crossbar

DA crossbar

EURO crossbar

HD crossbar

|                        |       |          | FRONT CROSSBAR                      |                                |                                         |                                         |                                  |                                  | REAR CROSSBAR                       |                               |                                         |                                         |                                  |                                  |
|------------------------|-------|----------|-------------------------------------|--------------------------------|-----------------------------------------|-----------------------------------------|----------------------------------|----------------------------------|-------------------------------------|-------------------------------|-----------------------------------------|-----------------------------------------|----------------------------------|----------------------------------|
|                        |       |          |                                     |                                | VA                                      | DA EURO                                 | HD HD                            |                                  |                                     |                               | VA                                      | DA EURO                                 | HD                               |                                  |
| Vehicle                | Date  | Crossbar | Front<br>Right<br>Pad/<br>Clamp     | Front<br>Left<br>Pad/<br>Clamp | Measurement<br>strip length<br>per side | Measurement<br>strip length<br>per side | Measurement<br>Distance<br>( x ) | Foot plate<br>arrow<br>direction | Rear<br>Right<br>Pad/<br>Clamp      | Rear<br>Left<br>Pad/<br>Clamp | Measurement<br>strip length<br>per side | Measurement<br>strip length<br>per side | Measurement<br>Distance<br>( x ) | Foot plate<br>arrow<br>direction |
| Ford Kuga 4dr<br>SUV   | 5/13- | 1375mm   | 142609<br>SUB0460<br>Arrow          |                                | 144mm                                   | 89mm                                    | 1051mm /<br>41,3/8"              | OUT                              | SUBC                                | )372<br>ow                    | 120mm                                   | 65mm                                    | 1003mm /<br>39,31/64"            | OUT                              |
| Ford Escape 4dr<br>SUV | 13-14 | 1375mm   | FORW<br>1420<br>SUBO<br>Arm<br>FORW | 609<br>0460<br>ow              | 144mm                                   | 89mm                                    | 1051mm /<br>41,3/8"              | OUT                              | M367<br>SUB0372<br>Arrow<br>FORWARD |                               | 120mm                                   | 65mm                                    | 1003mm /<br>39,31/64"            | OUT                              |
|                        |       |          | FORV                                | VARD                           |                                         |                                         |                                  |                                  | FORM                                | ARD                           |                                         |                                         |                                  |                                  |
|                        |       |          | П                                   |                                |                                         |                                         |                                  |                                  |                                     |                               |                                         |                                         |                                  | П                                |
|                        |       |          |                                     |                                |                                         |                                         |                                  |                                  |                                     |                               |                                         |                                         |                                  |                                  |