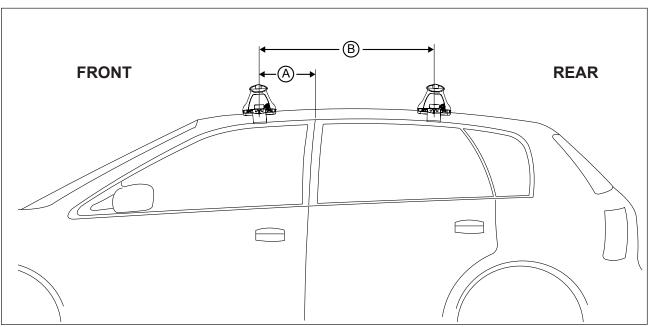

## DK375 Rhino-Rack VA, DA, Euro & HD crossbar instruction

Measurement A: CENTRE of door jamb to CENTRE arrow of leg foot plate.

**Measurement B**: CENTRE of Front leg foot plate arrow to CENTRE of Rear leg foot plate arrow.

| VEHICLE             | Date  | Measurement A  | Measurement B    | Load Rating (includes racks 5kg/<br>11lbs) |
|---------------------|-------|----------------|------------------|--------------------------------------------|
| Ford Kuga 4dr SUV   | 5/13- | 130mm / 5,1/8" | 700mm / 27,9/16" | 75kg/ 165lbs                               |
|                     | 3/13- | 130mm / 5,1/8" | 700mm / 27,9/16" | 75kg/ 165lbs                               |
|                     | 13-14 | 130mm / 5,1/8" | 700mm / 27,9/16" | 75kg/ 165lbs                               |
| Ford Escape 4dr SUV | 13-14 | 130mm / 5,1/8" | 700mm / 27,9/16" | 75kg/ 165lbs                               |
|                     |       |                |                  |                                            |