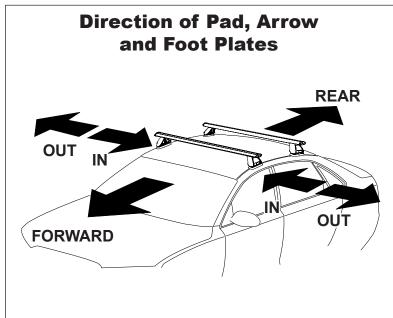

## IDENTIFICATION CHART

VA crossbar

DA crossbar

EURO crossbar

HD crossbar

|                        |       |          | FRONT CROSSBAR                      |                                |                                         |                                         |                                  |                                  | REAR CROSSBAR                       |                               |                                         |                                         |                                  |                                  |
|------------------------|-------|----------|-------------------------------------|--------------------------------|-----------------------------------------|-----------------------------------------|----------------------------------|----------------------------------|-------------------------------------|-------------------------------|-----------------------------------------|-----------------------------------------|----------------------------------|----------------------------------|
|                        |       |          |                                     |                                | VA                                      | DA EURO                                 | HD HD                            |                                  |                                     |                               | VA                                      | DA EURO                                 | HD                               |                                  |
| Vehicle                | Date  | Crossbar | Front<br>Right<br>Pad/<br>Clamp     | Front<br>Left<br>Pad/<br>Clamp | Measurement<br>strip length<br>per side | Measurement<br>strip length<br>per side | Measurement<br>Distance<br>( x ) | Foot plate<br>arrow<br>direction | Rear<br>Right<br>Pad/<br>Clamp      | Rear<br>Left<br>Pad/<br>Clamp | Measurement<br>strip length<br>per side | Measurement<br>strip length<br>per side | Measurement<br>Distance<br>( x ) | Foot plate<br>arrow<br>direction |
| Ford Kuga 4dr<br>SUV   | 5/13- | 1375mm   | 142609<br>SUB0460<br>Arrow          |                                | 144mm                                   | 89mm                                    | 1051mm /<br>41,3/8"              | OUT                              | SUBC                                | )372<br>ow                    | 120mm                                   | 65mm                                    | 1003mm /<br>39,31/64"            | OUT                              |
| Ford Escape 4dr<br>SUV | 13-14 | 1375mm   | FORW<br>1420<br>SUBO<br>Arm<br>FORW | 609<br>0460<br>ow              | 144mm                                   | 89mm                                    | 1051mm /<br>41,3/8"              | OUT                              | M367<br>SUB0372<br>Arrow<br>FORWARD |                               | 120mm                                   | 65mm                                    | 1003mm /<br>39,31/64"            | OUT                              |
|                        |       |          | FORV                                | VARD                           |                                         |                                         |                                  |                                  | FORM                                | ARD                           |                                         |                                         |                                  |                                  |
|                        |       |          | П                                   |                                |                                         |                                         |                                  |                                  |                                     |                               |                                         |                                         |                                  | П                                |
|                        |       |          |                                     |                                |                                         |                                         |                                  |                                  |                                     |                               |                                         |                                         |                                  |                                  |