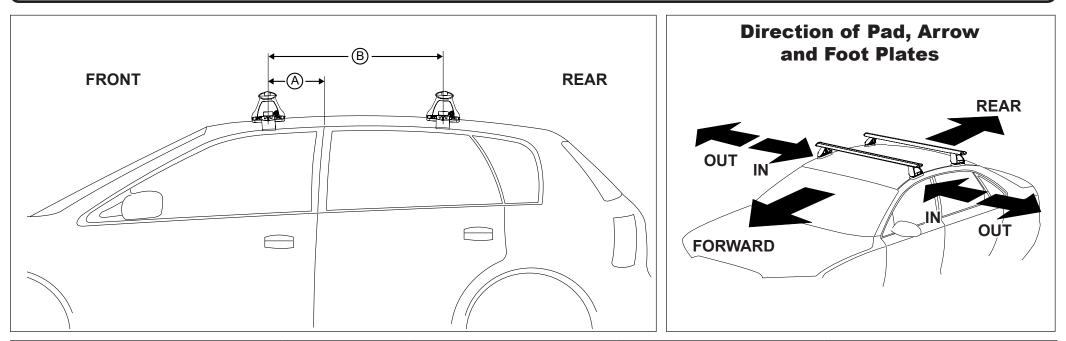

## DK371 Rhino-Rack VA, DA, Euro & HD crossbar instruction

Measurement A: CENTRE of door jamb to CENTRE arrow of leg foot plate.

**Measurement B**: CENTRE of Front leg foot plate arrow to CENTRE of Rear leg foot plate arrow.

| VEHICLE                                           | Date    | Measurement A    | Measurement B    | Load Rating (includes racks 5kg/<br>11lbs) |
|---------------------------------------------------|---------|------------------|------------------|--------------------------------------------|
| Nissan Navara D40 ST & ST-X Dual Cab (Thai Build) | 11/05 - | 240mm / 9,29/64" | 700mm / 27,9/16" | 75kg/ 165lbs                               |
|                                                   |         |                  |                  |                                            |
|                                                   |         |                  |                  |                                            |
|                                                   |         |                  |                  |                                            |
|                                                   |         |                  |                  |                                            |