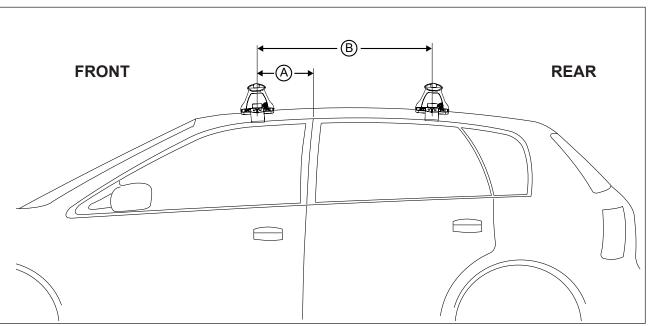

## DK368 Rhino-Rack VA, DA, Euro & HD crossbar instruction

Measurement A: CENTRE of door jamb to CENTRE arrow of leg foot plate.

**Measurement B**: CENTRE of Front leg foot plate arrow to CENTRE of Rear leg foot plate arrow.

| VEHICLE                     | Date   | Measurement A   | Measurement B    | Load Rating (includes racks 5kg/<br>11lbs) |
|-----------------------------|--------|-----------------|------------------|--------------------------------------------|
| Nissan Maxima 4dr sedan J32 | 06/09- | 250mm / 9,27/32 | 700mm / 27,9/16" | 75kg/ 165lbs                               |
| Nissan Teana 4dr sedan J32  | 08-    | 250mm / 9,27/32 | 700mm / 27,9/16" | 75kg/ 165lbs                               |
|                             |        |                 |                  |                                            |
|                             |        |                 |                  |                                            |
|                             |        |                 |                  |                                            |