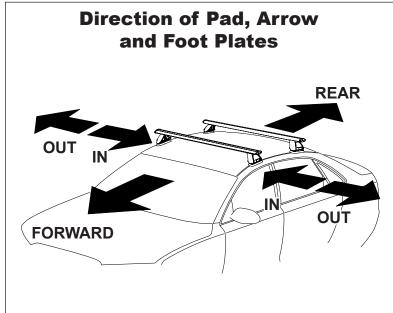

## IDENTIFICATION CHART

VA crossbar

DA crossbar

EURO crossbar

HD crossbar

|                                |        |          | FRONT CROSSBAR                  |                                |                                         |                                         |                                  |                                  | REAR CROSSBAR                  |                               |                                         |                                         |                                  |                                  |
|--------------------------------|--------|----------|---------------------------------|--------------------------------|-----------------------------------------|-----------------------------------------|----------------------------------|----------------------------------|--------------------------------|-------------------------------|-----------------------------------------|-----------------------------------------|----------------------------------|----------------------------------|
|                                |        |          |                                 |                                | VA                                      | DA EURO                                 | HD                               |                                  |                                |                               | (T-D)<br>VA                             | DA EURO                                 | HD                               |                                  |
| Vehicle                        | Date   | Crossbar | Front<br>Right<br>Pad/<br>Clamp | Front<br>Left<br>Pad/<br>Clamp | Measurement<br>strip length<br>per side | Measurement<br>strip length<br>per side | Measurement<br>Distance<br>( x ) | Foot plate<br>arrow<br>direction | Rear<br>Right<br>Pad/<br>Clamp | Rear<br>Left<br>Pad/<br>Clamp | Measurement<br>strip length<br>per side | Measurement<br>strip length<br>per side | Measurement<br>Distance<br>( x ) | Foot plate<br>arrow<br>direction |
| Nissan Maxima<br>4dr sedan J32 | 06/09- | 1180mm   | 142612<br>SUB0186               | 142612<br>SUB0186              | 400                                     |                                         | 906mm /                          | OLIT                             | 142612<br>SUB0380              | 142612<br>SUB0380             | 474                                     | 440                                     | 916mm /                          | OUT                              |
|                                |        |          | Arrow<br>FORWARD                |                                | 169mm                                   | 114mm                                   | 35,43/64"                        | OUT                              | Arro                           |                               | 174mm                                   | 119mm                                   | 36,1/16"                         | OUT                              |
| Nissan Teana<br>4dr sedan J32  | 08-    | 1180mm   | 142612<br>SUB0186               | 142612<br>SUB0186              | 400                                     |                                         | 906mm /                          | OUT                              | 142612<br>SUB0380              | 142612<br>SUB0380             | 474                                     | 110                                     | 916mm /                          | OUT                              |
|                                |        |          | Arrow<br>FORWARD                |                                | 169mm                                   | 114mm                                   | 35,43/64"                        | OUT                              | Arrow<br>FORWARD               |                               | 174mm                                   | 119mm                                   | 36,1/16"                         | OUT                              |
|                                |        |          |                                 |                                |                                         |                                         |                                  |                                  |                                |                               |                                         |                                         |                                  |                                  |
|                                |        |          |                                 |                                |                                         |                                         |                                  |                                  |                                |                               |                                         |                                         |                                  |                                  |
|                                |        |          |                                 |                                |                                         |                                         |                                  |                                  |                                |                               |                                         |                                         |                                  |                                  |
|                                |        |          |                                 |                                |                                         |                                         |                                  |                                  |                                |                               |                                         |                                         |                                  |                                  |
|                                |        |          |                                 |                                |                                         |                                         |                                  |                                  |                                |                               |                                         |                                         |                                  |                                  |
|                                |        |          |                                 |                                |                                         |                                         |                                  |                                  |                                |                               |                                         |                                         |                                  |                                  |