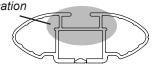

## IDENTIFICATION CHART

VA crossbar

DA crossbar

EURO crossbar

HD crossbar

|                                |        |          | FRONT CROSSBAR                  |                                |                                         |                                         |                                  |                                  | REAR CROSSBAR                  |                               |                                         |                                         |                                  |                                  |
|--------------------------------|--------|----------|---------------------------------|--------------------------------|-----------------------------------------|-----------------------------------------|----------------------------------|----------------------------------|--------------------------------|-------------------------------|-----------------------------------------|-----------------------------------------|----------------------------------|----------------------------------|
|                                |        |          |                                 |                                | VA                                      | DA EURO                                 | HD                               |                                  |                                |                               | (T-D)<br>VA                             | DA EURO                                 | HD                               |                                  |
| Vehicle                        | Date   | Crossbar | Front<br>Right<br>Pad/<br>Clamp | Front<br>Left<br>Pad/<br>Clamp | Measurement<br>strip length<br>per side | Measurement<br>strip length<br>per side | Measurement<br>Distance<br>( x ) | Foot plate<br>arrow<br>direction | Rear<br>Right<br>Pad/<br>Clamp | Rear<br>Left<br>Pad/<br>Clamp | Measurement<br>strip length<br>per side | Measurement<br>strip length<br>per side | Measurement<br>Distance<br>( x ) | Foot plate<br>arrow<br>direction |
| Nissan Maxima<br>4dr sedan J32 | 06/09- | 1180mm   | 142612<br>SUB0186               | 142612<br>SUB0186              | 400                                     |                                         | 906mm /                          | OLIT                             | 142612<br>SUB0380              | 142612<br>SUB0380             | 474                                     | 440                                     | 916mm /                          | OUT                              |
|                                |        |          | Arrow<br>FORWARD                |                                | 169mm                                   | 114mm                                   | 35,43/64"                        | OUT                              | Arro                           |                               | 174mm                                   | 119mm                                   | 36,1/16"                         | OUT                              |
| Nissan Teana<br>4dr sedan J32  | 08-    | 1180mm   | 142612<br>SUB0186               | 142612<br>SUB0186              | 400                                     |                                         | 906mm /                          | OUT                              | 142612<br>SUB0380              | 142612<br>SUB0380             | 474                                     | 110                                     | 916mm /                          | OUT                              |
|                                |        |          | Arrow<br>FORWARD                |                                | 169mm                                   | 114mm                                   | 35,43/64"                        | OUT                              | Arrow<br>FORWARD               |                               | 174mm                                   | 119mm                                   | 36,1/16"                         | OUT                              |
|                                |        |          |                                 |                                |                                         |                                         |                                  |                                  |                                |                               |                                         |                                         |                                  |                                  |
|                                |        |          |                                 |                                |                                         |                                         |                                  |                                  |                                |                               |                                         |                                         |                                  |                                  |
|                                |        |          |                                 |                                |                                         |                                         |                                  |                                  |                                |                               |                                         |                                         |                                  |                                  |
|                                |        |          |                                 |                                |                                         |                                         |                                  |                                  |                                |                               |                                         |                                         |                                  |                                  |
|                                |        |          |                                 |                                |                                         |                                         |                                  |                                  |                                |                               |                                         |                                         |                                  |                                  |
|                                |        |          |                                 |                                |                                         |                                         |                                  |                                  |                                |                               |                                         |                                         |                                  |                                  |

## DK368 Rhino-Rack VA, DA, Euro & HD crossbar instruction

Measurement A: CENTRE of door jamb to CENTRE arrow of leg foot plate.

**Measurement B**: CENTRE of Front leg foot plate arrow to CENTRE of Rear leg foot plate arrow.