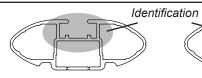

## IDENTIFICATION CHART

VA crossbar

DA crossbar

EURO crossbar

HD crossbar

|                                |        |          | FRONT CROSSBAR                  |                                |                                         |                                         |                                  |                                  | REAR CROSSBAR                  |                               |                                         |                                         |                                  |                                  |
|--------------------------------|--------|----------|---------------------------------|--------------------------------|-----------------------------------------|-----------------------------------------|----------------------------------|----------------------------------|--------------------------------|-------------------------------|-----------------------------------------|-----------------------------------------|----------------------------------|----------------------------------|
|                                |        |          |                                 |                                | VA                                      | DA EURO                                 | HD                               |                                  |                                |                               | (T-D)<br>VA                             | DA EURO                                 | HD                               |                                  |
| Vehicle                        | Date   | Crossbar | Front<br>Right<br>Pad/<br>Clamp | Front<br>Left<br>Pad/<br>Clamp | Measurement<br>strip length<br>per side | Measurement<br>strip length<br>per side | Measurement<br>Distance<br>( x ) | Foot plate<br>arrow<br>direction | Rear<br>Right<br>Pad/<br>Clamp | Rear<br>Left<br>Pad/<br>Clamp | Measurement<br>strip length<br>per side | Measurement<br>strip length<br>per side | Measurement<br>Distance<br>( x ) | Foot plate<br>arrow<br>direction |
| Nissan Maxima<br>4dr sedan J32 | 06/09- | 1180mm   | 142612<br>SUB0186               | 142612<br>SUB0186              | 400                                     |                                         | 906mm /                          | OLIT                             | 142612<br>SUB0380              | 142612<br>SUB0380             | 474                                     | 440                                     | 916mm /                          | OUT                              |
|                                |        |          | Arrow<br>FORWARD                |                                | 169mm                                   | 114mm                                   | 35,43/64"                        | OUT                              | Arro                           |                               | 174mm                                   | 119mm                                   | 36,1/16"                         | OUT                              |
| Nissan Teana<br>4dr sedan J32  | 08-    | 1180mm   | 142612<br>SUB0186               | 142612<br>SUB0186              | 400                                     |                                         | 906mm /                          | OUT                              | 142612<br>SUB0380              | 142612<br>SUB0380             | 474                                     | 110                                     | 916mm /                          | OUT                              |
|                                |        |          | Arrow<br>FORWARD                |                                | 169mm                                   | 114mm                                   | 35,43/64"                        | OUT                              | Arrow<br>FORWARD               |                               | 174mm                                   | 119mm                                   | 36,1/16"                         | OUT                              |
|                                |        |          |                                 |                                |                                         |                                         |                                  |                                  |                                |                               |                                         |                                         |                                  |                                  |
|                                |        |          |                                 |                                |                                         |                                         |                                  |                                  |                                |                               |                                         |                                         |                                  |                                  |
|                                |        |          |                                 |                                |                                         |                                         |                                  |                                  |                                |                               |                                         |                                         |                                  |                                  |
|                                |        |          |                                 |                                |                                         |                                         |                                  |                                  |                                |                               |                                         |                                         |                                  |                                  |
|                                |        |          |                                 |                                |                                         |                                         |                                  |                                  |                                |                               |                                         |                                         |                                  |                                  |
|                                |        |          |                                 |                                |                                         |                                         |                                  |                                  |                                |                               |                                         |                                         |                                  |                                  |

## DK368 Rhino-Rack VA, DA, Euro & HD crossbar instruction

Measurement A: CENTRE of door jamb to CENTRE arrow of leg foot plate.

**Measurement B**: CENTRE of Front leg foot plate arrow to CENTRE of Rear leg foot plate arrow.