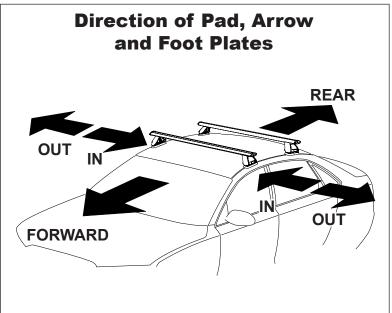

## IDENTIFICATION CHART

VA crossbar

DA crossbar

EURO crossbar

HD crossbar

|                                    |      |          | FRONT CROSSBAR                  |                             |                                         |                                         |                                  | REAR CROSSBAR                    |                                |                            |                                         |                                         |                                  |                                  |
|------------------------------------|------|----------|---------------------------------|-----------------------------|-----------------------------------------|-----------------------------------------|----------------------------------|----------------------------------|--------------------------------|----------------------------|-----------------------------------------|-----------------------------------------|----------------------------------|----------------------------------|
|                                    |      |          |                                 |                             | VA                                      | DA EURO                                 | HD                               |                                  |                                |                            | VA                                      | DA EURO                                 | <b>HD</b>                        |                                  |
| Vehicle                            | Date | Crossbar | Front<br>Right<br>Pad/<br>Clamp | Front<br>Left Pad/<br>Clamp | Measurement<br>strip length<br>per side | Measurement<br>strip length<br>per side | Measurement<br>Distance<br>( x ) | Foot plate<br>arrow<br>direction | Rear<br>Right<br>Pad/<br>Clamp | Rear<br>Left Pad/<br>Clamp | Measurement<br>strip length<br>per side | Measurement<br>strip length<br>per side | Measurement<br>Distance<br>( x ) | Foot plate<br>arrow<br>direction |
| Honda Accord<br>Gen 9 4dr<br>sedan | 13-  | 1375mm   | M366<br>SUB0146                 | M366<br>SUB0146             | 149mm                                   | 94mm                                    | 1061mm                           | OUT                              | M366<br>SUB0255                | M366<br>SUB0255            | - 141mm                                 | 86mm                                    | 1045mm                           | OUT                              |
|                                    |      |          | Arrow                           | OUT                         |                                         |                                         |                                  |                                  | Arrow                          | OUT                        |                                         |                                         |                                  |                                  |
|                                    |      |          |                                 |                             |                                         |                                         |                                  |                                  |                                |                            |                                         |                                         |                                  |                                  |
|                                    |      |          |                                 |                             |                                         |                                         |                                  |                                  |                                |                            |                                         |                                         |                                  |                                  |
|                                    |      |          |                                 |                             |                                         |                                         |                                  |                                  |                                |                            |                                         |                                         |                                  |                                  |
|                                    |      |          |                                 |                             |                                         |                                         |                                  |                                  |                                |                            |                                         |                                         |                                  |                                  |
|                                    |      |          |                                 |                             |                                         |                                         |                                  |                                  |                                |                            |                                         |                                         |                                  |                                  |
|                                    |      |          |                                 |                             |                                         |                                         |                                  |                                  |                                |                            |                                         |                                         |                                  |                                  |
|                                    |      |          |                                 |                             |                                         |                                         |                                  |                                  |                                |                            |                                         |                                         |                                  |                                  |
|                                    |      |          |                                 |                             |                                         |                                         |                                  |                                  |                                |                            |                                         |                                         |                                  |                                  |