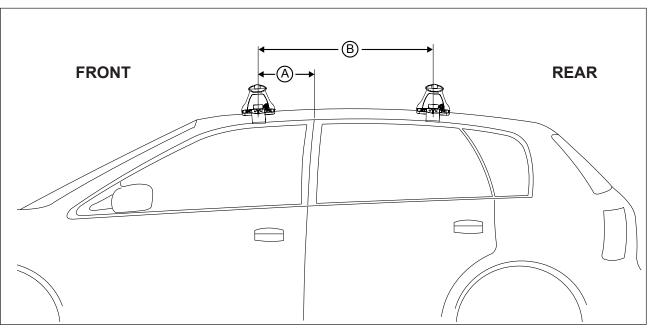

## DK359 Rhino-Rack VA, DA, Euro & HD crossbar instruction

Measurement A: CENTRE of door jamb to CENTRE arrow of leg foot plate.

Measurement B: CENTRE of Front leg foot plate arrow to CENTRE of Rear leg foot plate arrow.

| VEHICLE                      | Date | Measurement A    | Measurement B    | Load Rating (includes racks 5kg/<br>11lbs) |
|------------------------------|------|------------------|------------------|--------------------------------------------|
| Honda Accord Gen 9 4dr sedan | 13-  | 250mm / 9,27/32" | 700mm / 27,9/16" | 75kg/ 165lbs                               |
|                              |      |                  |                  |                                            |
|                              |      |                  |                  |                                            |
|                              |      |                  |                  |                                            |
|                              |      |                  |                  |                                            |