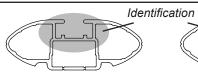

## IDENTIFICATION CHART

VA crossbar

DA crossbar

EURO crossbar

HD crossbar

|                                    |      |          | FRONT CROSSBAR                  |                             |                                         |                                         |                                  | REAR CROSSBAR                    |                                |                            |                                         |                                         |                                  |                                  |
|------------------------------------|------|----------|---------------------------------|-----------------------------|-----------------------------------------|-----------------------------------------|----------------------------------|----------------------------------|--------------------------------|----------------------------|-----------------------------------------|-----------------------------------------|----------------------------------|----------------------------------|
|                                    |      |          |                                 |                             | VA                                      | DA EURO                                 | HD                               |                                  |                                |                            | VA                                      | DA EURO                                 | <b>HD</b>                        |                                  |
| Vehicle                            | Date | Crossbar | Front<br>Right<br>Pad/<br>Clamp | Front<br>Left Pad/<br>Clamp | Measurement<br>strip length<br>per side | Measurement<br>strip length<br>per side | Measurement<br>Distance<br>( x ) | Foot plate<br>arrow<br>direction | Rear<br>Right<br>Pad/<br>Clamp | Rear<br>Left Pad/<br>Clamp | Measurement<br>strip length<br>per side | Measurement<br>strip length<br>per side | Measurement<br>Distance<br>( x ) | Foot plate<br>arrow<br>direction |
| Honda Accord<br>Gen 9 4dr<br>sedan | 13-  | 1375mm   | M366<br>SUB0146                 | M366<br>SUB0146             | 149mm                                   | 94mm                                    | 1061mm                           | OUT                              | M366<br>SUB0255                | M366<br>SUB0255            | - 141mm                                 | 86mm                                    | 1045mm                           | OUT                              |
|                                    |      |          | Arrow                           | OUT                         |                                         |                                         |                                  |                                  | Arrow                          | OUT                        |                                         |                                         |                                  |                                  |
|                                    |      |          |                                 |                             |                                         |                                         |                                  |                                  |                                |                            |                                         |                                         |                                  |                                  |
|                                    |      |          |                                 |                             |                                         |                                         |                                  |                                  |                                |                            |                                         |                                         |                                  |                                  |
|                                    |      |          |                                 |                             |                                         |                                         |                                  |                                  |                                |                            |                                         |                                         |                                  |                                  |
|                                    |      |          |                                 |                             |                                         |                                         |                                  |                                  |                                |                            |                                         |                                         |                                  |                                  |
|                                    |      |          |                                 |                             |                                         |                                         |                                  |                                  |                                |                            |                                         |                                         |                                  |                                  |
|                                    |      |          |                                 |                             |                                         |                                         |                                  |                                  |                                |                            |                                         |                                         |                                  |                                  |
|                                    |      |          |                                 |                             |                                         |                                         |                                  |                                  |                                |                            |                                         |                                         |                                  |                                  |
|                                    |      |          |                                 |                             |                                         |                                         |                                  |                                  |                                |                            |                                         |                                         |                                  |                                  |