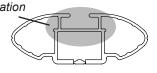

## IDENTIFICATION CHART

VA crossbar

DA crossbar

EURO crossbar

HD crossbar

|                                    |      |          | FRONT CROSSBAR                  |                             |                                         |                                         |                                  | REAR CROSSBAR                    |                                |                            |                                         |                                         |                                  |                                  |
|------------------------------------|------|----------|---------------------------------|-----------------------------|-----------------------------------------|-----------------------------------------|----------------------------------|----------------------------------|--------------------------------|----------------------------|-----------------------------------------|-----------------------------------------|----------------------------------|----------------------------------|
|                                    |      |          |                                 |                             | VA                                      | DA EURO                                 | HD                               |                                  |                                |                            | VA                                      | DA EURO                                 | <b>HD</b>                        |                                  |
| Vehicle                            | Date | Crossbar | Front<br>Right<br>Pad/<br>Clamp | Front<br>Left Pad/<br>Clamp | Measurement<br>strip length<br>per side | Measurement<br>strip length<br>per side | Measurement<br>Distance<br>( x ) | Foot plate<br>arrow<br>direction | Rear<br>Right<br>Pad/<br>Clamp | Rear<br>Left Pad/<br>Clamp | Measurement<br>strip length<br>per side | Measurement<br>strip length<br>per side | Measurement<br>Distance<br>( x ) | Foot plate<br>arrow<br>direction |
| Honda Accord<br>Gen 9 4dr<br>sedan | 13-  | 1375mm   | M366<br>SUB0146                 | M366<br>SUB0146             | 149mm                                   | 94mm                                    | 1061mm                           | OUT                              | M366<br>SUB0255                | M366<br>SUB0255            | - 141mm                                 | 86mm                                    | 1045mm                           | OUT                              |
|                                    |      |          | Arrow                           | OUT                         |                                         |                                         |                                  |                                  | Arrow                          | OUT                        |                                         |                                         |                                  |                                  |
|                                    |      |          |                                 |                             |                                         |                                         |                                  |                                  |                                |                            |                                         |                                         |                                  |                                  |
|                                    |      |          |                                 |                             |                                         |                                         |                                  |                                  |                                |                            |                                         |                                         |                                  |                                  |
|                                    |      |          |                                 |                             |                                         |                                         |                                  |                                  |                                |                            |                                         |                                         |                                  |                                  |
|                                    |      |          |                                 |                             |                                         |                                         |                                  |                                  |                                |                            |                                         |                                         |                                  |                                  |
|                                    |      |          |                                 |                             |                                         |                                         |                                  |                                  |                                |                            |                                         |                                         |                                  |                                  |
|                                    |      |          |                                 |                             |                                         |                                         |                                  |                                  |                                |                            |                                         |                                         |                                  |                                  |
|                                    |      |          |                                 |                             |                                         |                                         |                                  |                                  |                                |                            |                                         |                                         |                                  |                                  |
|                                    |      |          |                                 |                             |                                         |                                         |                                  |                                  |                                |                            |                                         |                                         |                                  |                                  |