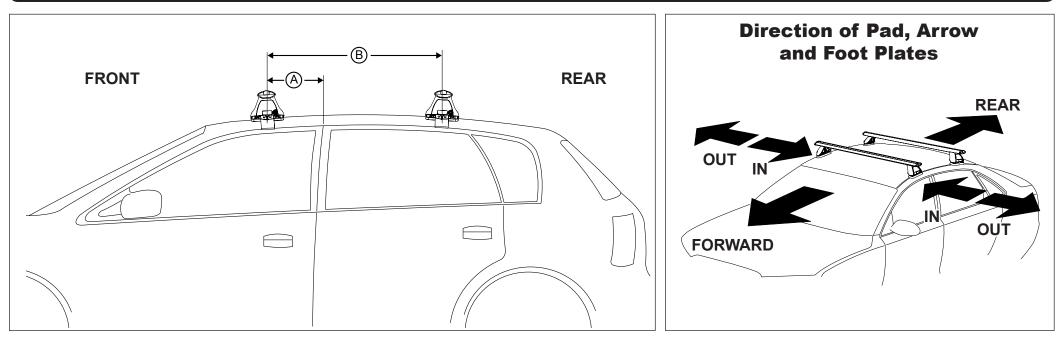

## DK353 Rhino-Rack VA, DA, Euro & HD crossbar instruction

Measurement A: CENTRE of door jamb to CENTRE arrow of leg foot plate.

**Measurement B**: CENTRE of Front leg foot plate arrow to CENTRE of Rear leg foot plate arrow.

| VEHICLE                | Date  | Measurement A     | Measurement B    | Load Rating (includes racks 5kg/<br>11lbs) |  |
|------------------------|-------|-------------------|------------------|--------------------------------------------|--|
| Chery J3 5dr hatch     | 9/11- | 300mm / 11,13/16" | 700mm / 27,9/16" | 60kg / 132lbs                              |  |
| Chery Cielo 5dr hatch  | 11-   | 300mm / 11,13/16" | 700mm / 27,9/16" | 60kg / 132lbs                              |  |
| Speranza M12 5dr hatch | 11-   | 300mm / 11,13/16" | 700mm / 27,9/16" | 60kg / 132lbs                              |  |
|                        |       |                   |                  |                                            |  |
|                        |       |                   |                  |                                            |  |