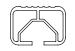

## **DK352 Rhino-Rack** VA, DA, Euro & HD crossbar instruction

**IDENTIFICATION CHART** 

VA crossbar

DA crossbar

EURO crossbar

HD crossbar

|                                               |        |          | FRONT CROSSBAR                  |                                |                                         |                                         |                                  |                                  | REAR CROSSBAR                  |                               |                                         |                                         |                                  |                                  |
|-----------------------------------------------|--------|----------|---------------------------------|--------------------------------|-----------------------------------------|-----------------------------------------|----------------------------------|----------------------------------|--------------------------------|-------------------------------|-----------------------------------------|-----------------------------------------|----------------------------------|----------------------------------|
|                                               |        |          |                                 |                                | VA                                      | DA EURO                                 | HD                               |                                  |                                |                               | VA                                      | DA EURO                                 | HD                               |                                  |
| Vehicle                                       | Date   | Crossbar | Front<br>Right<br>Pad/<br>Clamp | Front<br>Left<br>Pad/<br>Clamp | Measurement<br>strip length<br>per side | Measurement<br>strip length<br>per side | Measurement<br>Distance<br>( x ) | Foot plate<br>arrow<br>direction | Rear<br>Right<br>Pad/<br>Clamp | Rear<br>Left<br>Pad/<br>Clamp | Measurement<br>strip length<br>per side | Measurement<br>strip length<br>per side | Measurement<br>Distance<br>( x ) | Foot plate<br>arrow<br>direction |
| Hyundai i30<br>Tourer GD 4dr<br>wagon AU/ NZ  | 02/13- | 1260mm   | 1426<br>SUBO<br>Arrow           | 0264                           | 190mm                                   | 77mm                                    | 1028mm /<br>40,15/32"            | OUT                              | 1426<br>SUBO<br>Arrow          | )256                          | 168mm                                   | 55mm                                    | 984mm /<br>38,3/4"               | OUT                              |
| Hyundai i30<br>Tourer GD 4dr<br>wagon UK/ EUR | 13-    | 1260mm   | 1426<br>SUB(<br>Arrow           | 0264                           | 190mm                                   | 77mm                                    | 1028mm /<br>40,15/32"            | OUT                              | 142617<br>SUB0256<br>Arrow OUT |                               | 168mm                                   | 55mm                                    | 984mm /<br>38,3/4"               | OUT                              |
|                                               |        |          |                                 |                                |                                         |                                         |                                  |                                  |                                |                               |                                         |                                         |                                  |                                  |
|                                               |        |          |                                 |                                |                                         |                                         |                                  |                                  |                                |                               |                                         |                                         |                                  |                                  |
|                                               |        |          |                                 |                                |                                         |                                         |                                  |                                  |                                |                               |                                         |                                         |                                  |                                  |