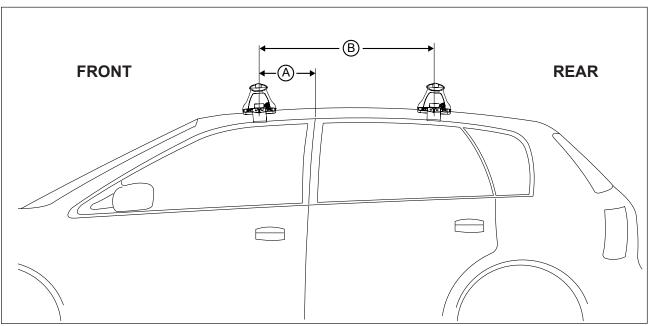

## DK352 Rhino-Rack VA, DA, Euro & HD crossbar instruction

Measurement A: CENTRE of door jamb to CENTRE arrow of leg foot plate.

**Measurement B**: CENTRE of Front leg foot plate arrow to CENTRE of Rear leg foot plate arrow.

| VEHICLE                                 | Date  | Measurement A   | Measurement B     | Load Rating (includes racks 5kg/<br>11lbs) |  |
|-----------------------------------------|-------|-----------------|-------------------|--------------------------------------------|--|
| Hyundai i30 Tourer GD 4dr wagon AU/ NZ  | 2/13- | 75mm / 2,61/64" | 660mm / 25,63/64" | 75kg / 165lbs                              |  |
| Hyundai i30 Tourer GD 4dr wagon UK/ EUR | 13-   | 75mm / 2,61/64" | 660mm / 25,63/64" | 75kg / 165lbs                              |  |
|                                         |       |                 |                   |                                            |  |
|                                         |       |                 |                   |                                            |  |
|                                         |       |                 |                   |                                            |  |