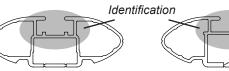

## **DK352 Rhino-Rack** VA, DA, Euro & HD crossbar instruction

**IDENTIFICATION CHART** 

VA crossbar

DA crossbar

EURO crossbar

HD crossbar

|                                               |        |          | FRONT CROSSBAR                  |                                |                                         |                                         |                                  |                                  | REAR CROSSBAR                  |                               |                                         |                                         |                                  |                                  |
|-----------------------------------------------|--------|----------|---------------------------------|--------------------------------|-----------------------------------------|-----------------------------------------|----------------------------------|----------------------------------|--------------------------------|-------------------------------|-----------------------------------------|-----------------------------------------|----------------------------------|----------------------------------|
|                                               |        |          |                                 |                                | VA                                      | DA EURO                                 | HD                               |                                  |                                |                               | VA                                      | DA EURO                                 | HD                               |                                  |
| Vehicle                                       | Date   | Crossbar | Front<br>Right<br>Pad/<br>Clamp | Front<br>Left<br>Pad/<br>Clamp | Measurement<br>strip length<br>per side | Measurement<br>strip length<br>per side | Measurement<br>Distance<br>( x ) | Foot plate<br>arrow<br>direction | Rear<br>Right<br>Pad/<br>Clamp | Rear<br>Left<br>Pad/<br>Clamp | Measurement<br>strip length<br>per side | Measurement<br>strip length<br>per side | Measurement<br>Distance<br>( x ) | Foot plate<br>arrow<br>direction |
| Hyundai i30<br>Tourer GD 4dr<br>wagon AU/ NZ  | 02/13- | 1260mm   | 1426<br>SUBO<br>Arrow           | 0264                           | 190mm                                   | 77mm                                    | 1028mm /<br>40,15/32"            | OUT                              | 1426<br>SUBO<br>Arrow          | )256                          | 168mm                                   | 55mm                                    | 984mm /<br>38,3/4"               | OUT                              |
| Hyundai i30<br>Tourer GD 4dr<br>wagon UK/ EUR | 13-    | 1260mm   | 1426<br>SUB(<br>Arrow           | 0264                           | 190mm                                   | 77mm                                    | 1028mm /<br>40,15/32"            | OUT                              | 142617<br>SUB0256<br>Arrow OUT |                               | 168mm                                   | 55mm                                    | 984mm /<br>38,3/4"               | OUT                              |
|                                               |        |          |                                 |                                |                                         |                                         |                                  |                                  |                                |                               |                                         |                                         |                                  |                                  |
|                                               |        |          |                                 |                                |                                         |                                         |                                  |                                  |                                |                               |                                         |                                         |                                  |                                  |
|                                               |        |          |                                 |                                |                                         |                                         |                                  |                                  |                                |                               |                                         |                                         |                                  |                                  |