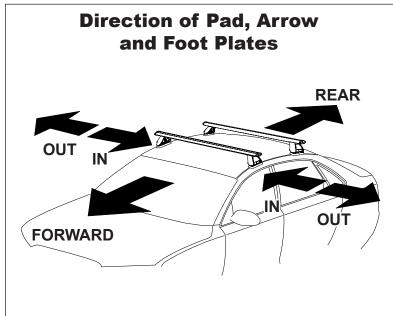

## **DK352 Rhino-Rack** VA, DA, Euro & HD crossbar instruction

**IDENTIFICATION CHART** 

VA crossbar

DA crossbar

EURO crossbar

HD crossbar

|                                               |        |          | FRONT CROSSBAR                  |                                |                                         |                                         |                                  |                                  | REAR CROSSBAR                  |                               |                                         |                                         |                                  |                                  |
|-----------------------------------------------|--------|----------|---------------------------------|--------------------------------|-----------------------------------------|-----------------------------------------|----------------------------------|----------------------------------|--------------------------------|-------------------------------|-----------------------------------------|-----------------------------------------|----------------------------------|----------------------------------|
|                                               |        |          |                                 |                                | VA                                      | DA EURO                                 | HD                               |                                  |                                |                               | VA                                      | DA EURO                                 | HD                               |                                  |
| Vehicle                                       | Date   | Crossbar | Front<br>Right<br>Pad/<br>Clamp | Front<br>Left<br>Pad/<br>Clamp | Measurement<br>strip length<br>per side | Measurement<br>strip length<br>per side | Measurement<br>Distance<br>( x ) | Foot plate<br>arrow<br>direction | Rear<br>Right<br>Pad/<br>Clamp | Rear<br>Left<br>Pad/<br>Clamp | Measurement<br>strip length<br>per side | Measurement<br>strip length<br>per side | Measurement<br>Distance<br>( x ) | Foot plate<br>arrow<br>direction |
| Hyundai i30<br>Tourer GD 4dr<br>wagon AU/ NZ  | 02/13- | 1260mm   | 1426<br>SUBO<br>Arrow           | 0264                           | 190mm                                   | 77mm                                    | 1028mm /<br>40,15/32"            | OUT                              | 1426<br>SUBO<br>Arrow          | )256                          | 168mm                                   | 55mm                                    | 984mm /<br>38,3/4"               | OUT                              |
| Hyundai i30<br>Tourer GD 4dr<br>wagon UK/ EUR | 13-    | 1260mm   | 1426<br>SUB(<br>Arrow           | 0264                           | 190mm                                   | 77mm                                    | 1028mm /<br>40,15/32"            | OUT                              | 142617<br>SUB0256<br>Arrow OUT |                               | 168mm                                   | 55mm                                    | 984mm /<br>38,3/4"               | OUT                              |
|                                               |        |          |                                 |                                |                                         |                                         |                                  |                                  |                                |                               |                                         |                                         |                                  |                                  |
|                                               |        |          |                                 |                                |                                         |                                         |                                  |                                  |                                |                               |                                         |                                         |                                  |                                  |
|                                               |        |          |                                 |                                |                                         |                                         |                                  |                                  |                                |                               |                                         |                                         |                                  |                                  |