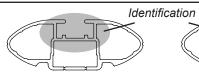

## **IDENTIFICATION CHART**

VA crossbar

DA crossbar

EURO crossbar

HD crossbar

|                                |       |          | FRONT CROSSBAR                  |                                |                                         |                                         |                                  |                                  | REAR CROSSBAR                  |                               |                                         |                                         |                                  |                                  |
|--------------------------------|-------|----------|---------------------------------|--------------------------------|-----------------------------------------|-----------------------------------------|----------------------------------|----------------------------------|--------------------------------|-------------------------------|-----------------------------------------|-----------------------------------------|----------------------------------|----------------------------------|
|                                |       |          |                                 |                                | VA                                      | DA EURO                                 | HD                               |                                  |                                |                               | VA                                      | DA EURO                                 | HD                               |                                  |
| Vehicle                        | Date  | Crossbar | Front<br>Right<br>Pad/<br>Clamp | Front<br>Left<br>Pad/<br>Clamp | Measurement<br>strip length<br>per side | Measurement<br>strip length<br>per side | Measurement<br>Distance<br>( x ) | Foot plate<br>arrow<br>direction | Rear<br>Right<br>Pad/<br>Clamp | Rear<br>Left<br>Pad/<br>Clamp | Measurement<br>strip length<br>per side | Measurement<br>strip length<br>per side | Measurement<br>Distance<br>( x ) | Foot plate<br>arrow<br>direction |
| Hyundai<br>Accent 4dr<br>Sedan | 2012- | 1180mm   | 142673<br>SUB0256               | 142674<br>SUB0256              | 169mm                                   | 114mm                                   | 906mm /<br>35,43/64"             | OUT                              | 142674<br>SUB0256              | 142673<br>SUB0256             | 174mm                                   | 119mm                                   | 916mm /<br>36,1/16"              | OUT                              |
|                                |       |          |                                 |                                |                                         |                                         |                                  |                                  |                                |                               |                                         |                                         |                                  |                                  |
|                                |       |          |                                 |                                |                                         |                                         |                                  |                                  |                                |                               |                                         |                                         |                                  |                                  |
|                                |       |          |                                 |                                |                                         |                                         |                                  |                                  |                                |                               |                                         |                                         |                                  |                                  |
|                                |       |          |                                 |                                |                                         |                                         |                                  |                                  |                                |                               |                                         |                                         |                                  |                                  |