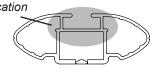

## **IDENTIFICATION CHART**

VA crossbar

DA crossbar

EURO crossbar

HD crossbar

|                                |       |          | FRONT CROSSBAR                  |                                |                                         |                                         |                                  |                                  | REAR CROSSBAR                  |                               |                                         |                                         |                                  |                                  |
|--------------------------------|-------|----------|---------------------------------|--------------------------------|-----------------------------------------|-----------------------------------------|----------------------------------|----------------------------------|--------------------------------|-------------------------------|-----------------------------------------|-----------------------------------------|----------------------------------|----------------------------------|
|                                |       |          |                                 |                                | VA                                      | DA EURO                                 | HD                               |                                  |                                |                               | VA                                      | DA EURO                                 | HD                               |                                  |
| Vehicle                        | Date  | Crossbar | Front<br>Right<br>Pad/<br>Clamp | Front<br>Left<br>Pad/<br>Clamp | Measurement<br>strip length<br>per side | Measurement<br>strip length<br>per side | Measurement<br>Distance<br>( x ) | Foot plate<br>arrow<br>direction | Rear<br>Right<br>Pad/<br>Clamp | Rear<br>Left<br>Pad/<br>Clamp | Measurement<br>strip length<br>per side | Measurement<br>strip length<br>per side | Measurement<br>Distance<br>( x ) | Foot plate<br>arrow<br>direction |
| Hyundai<br>Accent 4dr<br>Sedan | 2012- | 1180mm   | 142673<br>SUB0256               | 142674<br>SUB0256              | 169mm                                   | 114mm                                   | 906mm /<br>35,43/64"             | OUT                              | 142674<br>SUB0256              | 142673<br>SUB0256             | 174mm                                   | 119mm                                   | 916mm /<br>36,1/16"              | OUT                              |
|                                |       |          |                                 |                                |                                         |                                         |                                  |                                  |                                |                               |                                         |                                         |                                  |                                  |
|                                |       |          |                                 |                                |                                         |                                         |                                  |                                  |                                |                               |                                         |                                         |                                  |                                  |
|                                |       |          |                                 |                                |                                         |                                         |                                  |                                  |                                |                               |                                         |                                         |                                  |                                  |
|                                |       |          |                                 |                                |                                         |                                         |                                  |                                  |                                |                               |                                         |                                         |                                  |                                  |