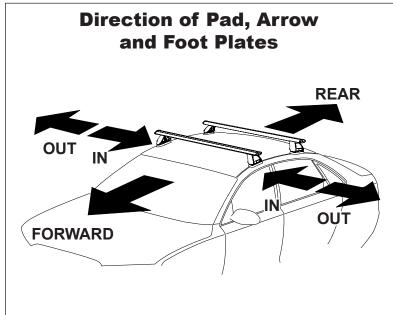

## **IDENTIFICATION CHART**

VA crossbar

DA crossbar

EURO crossbar

HD crossbar

|                                |       |          | FRONT CROSSBAR                  |                                |                                         |                                         |                                  |                                  | REAR CROSSBAR                  |                               |                                         |                                         |                                  |                                  |
|--------------------------------|-------|----------|---------------------------------|--------------------------------|-----------------------------------------|-----------------------------------------|----------------------------------|----------------------------------|--------------------------------|-------------------------------|-----------------------------------------|-----------------------------------------|----------------------------------|----------------------------------|
|                                |       |          |                                 |                                | VA                                      | DA EURO                                 | HD                               |                                  |                                |                               | VA                                      | DA EURO                                 | HD                               |                                  |
| Vehicle                        | Date  | Crossbar | Front<br>Right<br>Pad/<br>Clamp | Front<br>Left<br>Pad/<br>Clamp | Measurement<br>strip length<br>per side | Measurement<br>strip length<br>per side | Measurement<br>Distance<br>( x ) | Foot plate<br>arrow<br>direction | Rear<br>Right<br>Pad/<br>Clamp | Rear<br>Left<br>Pad/<br>Clamp | Measurement<br>strip length<br>per side | Measurement<br>strip length<br>per side | Measurement<br>Distance<br>( x ) | Foot plate<br>arrow<br>direction |
| Hyundai<br>Accent 4dr<br>Sedan | 2012- | 1180mm   | 142673<br>SUB0256               | 142674<br>SUB0256              | 169mm                                   | 114mm                                   | 906mm /<br>35,43/64"             | OUT                              | 142674<br>SUB0256              | 142673<br>SUB0256             | 174mm                                   | 119mm                                   | 916mm /<br>36,1/16"              | OUT                              |
|                                |       |          |                                 |                                |                                         |                                         |                                  |                                  |                                |                               |                                         |                                         |                                  |                                  |
|                                |       |          |                                 |                                |                                         |                                         |                                  |                                  |                                |                               |                                         |                                         |                                  |                                  |
|                                |       |          |                                 |                                |                                         |                                         |                                  |                                  |                                |                               |                                         |                                         |                                  |                                  |
|                                |       |          |                                 |                                |                                         |                                         |                                  |                                  |                                |                               |                                         |                                         |                                  |                                  |