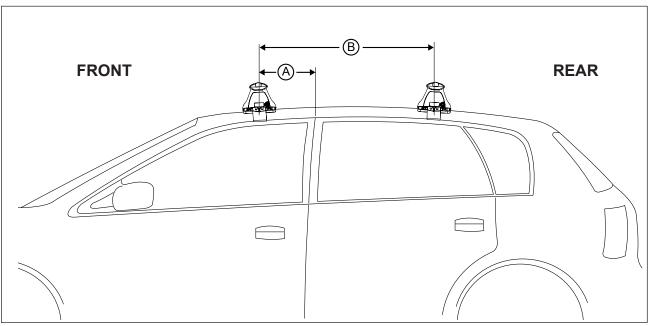

## DK336 Rhino-Rack VA, DA, Euro & HD crossbar instruction

**Measurement A**: CENTRE of door jamb to CENTRE arrow of leg foot plate.

**Measurement B**: CENTRE of Front leg foot plate arrow to CENTRE of Rear leg foot plate arrow.