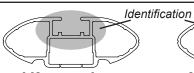

## **IDENTIFICATION CHART**

VA crossbar

AERO crossbar

EURO crossbar

HD crossbar

|                         |              |          |                                 |                                |                                       | VA CIOSSDAI                             |                              | ALITO CIOSSDAI             |                                | LUNU CIUSSBAI                 |                                       | TID CIOSSDAI                            |                              |                            |
|-------------------------|--------------|----------|---------------------------------|--------------------------------|---------------------------------------|-----------------------------------------|------------------------------|----------------------------|--------------------------------|-------------------------------|---------------------------------------|-----------------------------------------|------------------------------|----------------------------|
|                         |              |          |                                 |                                |                                       | AERO                                    |                              | Person                     |                                |                               |                                       | AERO                                    |                              |                            |
| Vehicle                 | Date         | Crossbar | Front<br>Right<br>Pad/<br>Clamp | Front<br>Left<br>Pad/<br>Clamp | VA  Measurement strip length per side | EURO  Measurement strip length per side | HD  Measurement Distance (x) | Foot plate arrow direction | Rear<br>Right<br>Pad/<br>Clamp | Rear<br>Left<br>Pad/<br>Clamp | VA  Measurement strip length per side | EURO  Measurement strip length per side | HD  Measurement Distance (x) | Foot plate arrow direction |
| KIA Rio UB 4dr<br>Sedan | 02/<br>2012- | 1260mm   | M3<br>SUB(<br>Arri              | 0264<br><br>ow                 | 182mm                                 | 69mm                                    | 1012mm /<br>39,27/32"        | OUT                        | SU                             | 367<br>30151<br>rrow<br>WARD  | 150mm                                 | 37mm                                    | 948mm /<br>37,21/64"         | OUT                        |
|                         |              |          |                                 |                                |                                       |                                         |                              |                            |                                |                               |                                       |                                         |                              |                            |
|                         |              |          |                                 |                                |                                       |                                         |                              |                            |                                |                               |                                       |                                         |                              |                            |
|                         |              |          |                                 |                                |                                       |                                         |                              |                            |                                |                               |                                       |                                         |                              |                            |
|                         |              |          |                                 |                                |                                       |                                         |                              |                            |                                |                               |                                       |                                         |                              |                            |