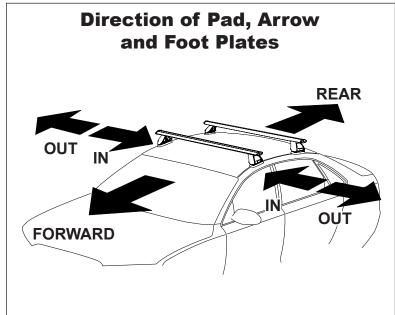

## **IDENTIFICATION CHART**

VA crossbar

AERO crossbar

EURO crossbar

HD crossbar

|                         |              |          |                                 |                                |                                       | VA CIOSSDAI                             |                              | ALITO CIOSSDAI             |                                | LUNU CIUSSBAI                 |                                       | TID CIOSSDAI                            |                              |                            |
|-------------------------|--------------|----------|---------------------------------|--------------------------------|---------------------------------------|-----------------------------------------|------------------------------|----------------------------|--------------------------------|-------------------------------|---------------------------------------|-----------------------------------------|------------------------------|----------------------------|
|                         |              |          |                                 |                                |                                       | AERO                                    |                              | Person                     |                                |                               |                                       | AERO                                    |                              |                            |
| Vehicle                 | Date         | Crossbar | Front<br>Right<br>Pad/<br>Clamp | Front<br>Left<br>Pad/<br>Clamp | VA  Measurement strip length per side | EURO  Measurement strip length per side | HD  Measurement Distance (x) | Foot plate arrow direction | Rear<br>Right<br>Pad/<br>Clamp | Rear<br>Left<br>Pad/<br>Clamp | VA  Measurement strip length per side | EURO  Measurement strip length per side | HD  Measurement Distance (x) | Foot plate arrow direction |
| KIA Rio UB 4dr<br>Sedan | 02/<br>2012- | 1260mm   | M3<br>SUB(<br>Arri              | 0264<br><br>ow                 | 182mm                                 | 69mm                                    | 1012mm /<br>39,27/32"        | OUT                        | SU                             | 367<br>30151<br>rrow<br>WARD  | 150mm                                 | 37mm                                    | 948mm /<br>37,21/64"         | OUT                        |
|                         |              |          |                                 |                                |                                       |                                         |                              |                            |                                |                               |                                       |                                         |                              |                            |
|                         |              |          |                                 |                                |                                       |                                         |                              |                            |                                |                               |                                       |                                         |                              |                            |
|                         |              |          |                                 |                                |                                       |                                         |                              |                            |                                |                               |                                       |                                         |                              |                            |
|                         |              |          |                                 |                                |                                       |                                         |                              |                            |                                |                               |                                       |                                         |                              |                            |