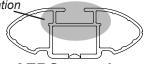

## **IDENTIFICATION CHART**

VA crossbar

AERO crossbar

EURO crossbar

HD crossbar

|                         |              |          |                                 |                                |                                       | VA CIOSSDAI                             |                              | ALITO CIOSSDAI             |                                | LUNU CIUSSBAI                 |                                       | TID CIOSSDAI                            |                              |                            |
|-------------------------|--------------|----------|---------------------------------|--------------------------------|---------------------------------------|-----------------------------------------|------------------------------|----------------------------|--------------------------------|-------------------------------|---------------------------------------|-----------------------------------------|------------------------------|----------------------------|
|                         |              |          |                                 |                                |                                       | AERO                                    |                              | Person                     |                                |                               |                                       | AERO                                    |                              |                            |
| Vehicle                 | Date         | Crossbar | Front<br>Right<br>Pad/<br>Clamp | Front<br>Left<br>Pad/<br>Clamp | VA  Measurement strip length per side | EURO  Measurement strip length per side | HD  Measurement Distance (x) | Foot plate arrow direction | Rear<br>Right<br>Pad/<br>Clamp | Rear<br>Left<br>Pad/<br>Clamp | VA  Measurement strip length per side | EURO  Measurement strip length per side | HD  Measurement Distance (x) | Foot plate arrow direction |
| KIA Rio UB 4dr<br>Sedan | 02/<br>2012- | 1260mm   | M3<br>SUB(<br>Arri              | 0264<br><br>ow                 | 182mm                                 | 69mm                                    | 1012mm /<br>39,27/32"        | OUT                        | SU                             | 367<br>30151<br>rrow<br>WARD  | 150mm                                 | 37mm                                    | 948mm /<br>37,21/64"         | OUT                        |
|                         |              |          |                                 |                                |                                       |                                         |                              |                            |                                |                               |                                       |                                         |                              |                            |
|                         |              |          |                                 |                                |                                       |                                         |                              |                            |                                |                               |                                       |                                         |                              |                            |
|                         |              |          |                                 |                                |                                       |                                         |                              |                            |                                |                               |                                       |                                         |                              |                            |
|                         |              |          |                                 |                                |                                       |                                         |                              |                            |                                |                               |                                       |                                         |                              |                            |