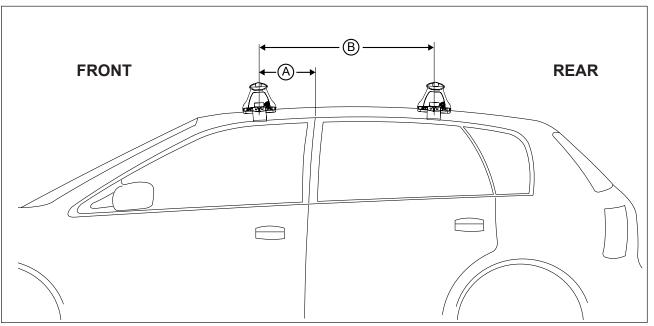

## DK334 Rhino-Rack VA, Aero, Euro & HD crossbar instruction

Measurement A: CENTRE of door jamb to CENTRE arrow of leg foot plate.

**Measurement B**: CENTRE of Front leg foot plate arrow to CENTRE of Rear leg foot plate arrow.

| VEHICLE              | Date     | Measurement A     | Measurement B     | Load Rating (includes racks 5kg/<br>11lbs) |  |  |
|----------------------|----------|-------------------|-------------------|--------------------------------------------|--|--|
| KIA Rio UB 4dr Sedan | 02/2012- | 300mm / 11,13/16" | 650mm / 25,19/32" | 75kg / 165lbs                              |  |  |
|                      |          |                   |                   |                                            |  |  |
|                      |          |                   |                   |                                            |  |  |
|                      |          |                   |                   |                                            |  |  |
|                      |          |                   |                   |                                            |  |  |
|                      |          |                   |                   |                                            |  |  |