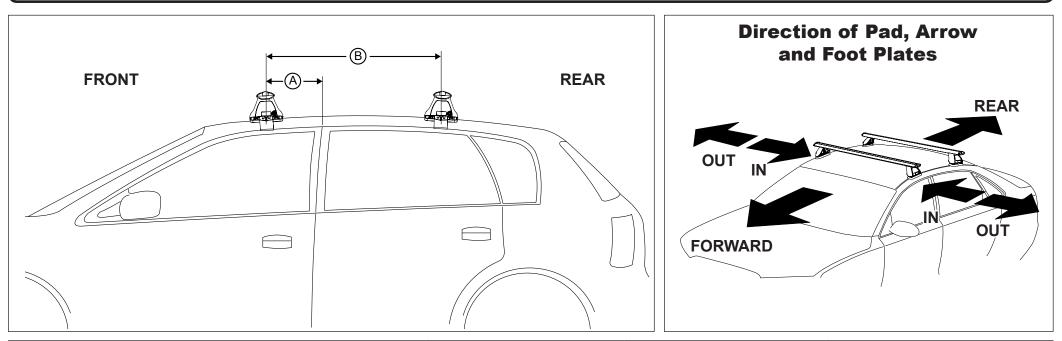

## DK332 Rhino-Rack VA, Aero, Euro & HD crossbar instruction

Measurement A: CENTRE of door jamb to CENTRE arrow of leg foot plate.

**Measurement B**: CENTRE of Front leg foot plate arrow to CENTRE of Rear leg foot plate arrow.

| VEHICLE            | Date  | Measurement A | Measurement B    | Load Rating (includes racks 5kg/<br>11lbs) |
|--------------------|-------|---------------|------------------|--------------------------------------------|
| Lexus GS 4dr sedan | 2012- | 330mm / 13"   | 700mm / 27,9/16" | 60kg / 132lbs                              |
|                    |       |               |                  |                                            |
|                    |       |               |                  |                                            |
|                    |       |               |                  |                                            |
|                    |       |               |                  |                                            |
|                    |       |               |                  |                                            |