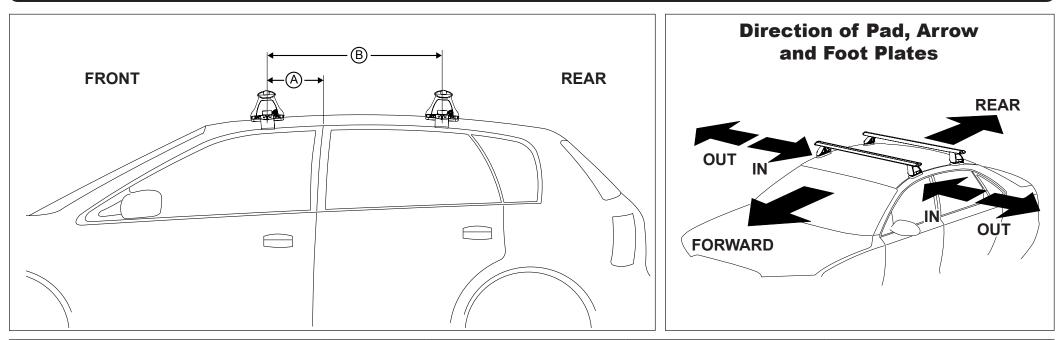

## DK327 Rhino-Rack VA, Aero, Euro & HD crossbar instruction

Measurement A: CENTRE of door jamb to CENTRE arrow of leg foot plate.

**Measurement B**: CENTRE of Front leg foot plate arrow to CENTRE of Rear leg foot plate arrow.

| VEHICLE                          | Date  | Measurement A   | Measurement B    | Load Rating (includes racks 5kg/<br>11lbs) |
|----------------------------------|-------|-----------------|------------------|--------------------------------------------|
| Holden Barina TM 5dr hatch       | 2012- | 340mm / 10,1/4" | 700mm / 27,9/16" | 50kg / 110lbs                              |
| Chevrolet Sonic / Aveo 5dr hatch | 2012- | 340mm / 10,1/4" | 700mm / 27,9/16" | 50kg / 110lbs                              |
|                                  |       |                 |                  |                                            |
|                                  |       |                 |                  |                                            |
|                                  |       |                 |                  |                                            |
|                                  |       |                 |                  |                                            |