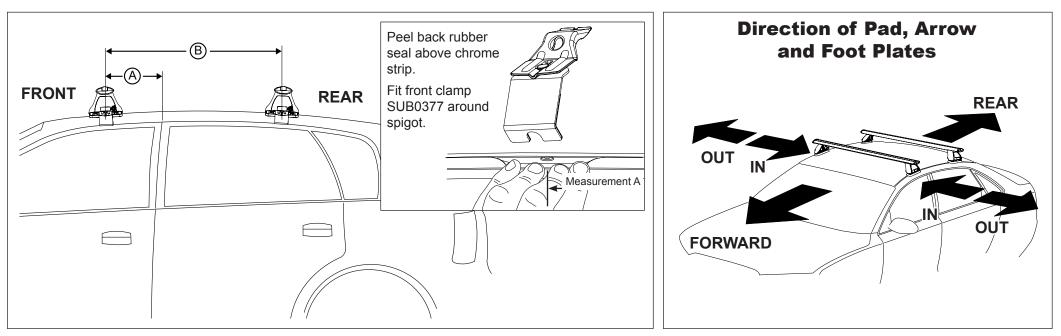

## DK335 Rhino-Rack VA, Aero, Euro & HD crossbar instruction

Measurement A: CENTRE of door jamb to CENTRE arrow of leg foot plate.

**Measurement B**: CENTRE of Front leg foot plate arrow to CENTRE of Rear leg foot plate arrow.

| VEHICLE              | Date  | Measurement A     | Measurement B     | Load Rating (includes racks 5kg/<br>11lbs) |
|----------------------|-------|-------------------|-------------------|--------------------------------------------|
| Audi A7 4dr sedan 4G | 2011- | 375mm / 14,49/64" | 745mm / 29,21/64" | 75kg / 165lbs                              |
|                      |       |                   |                   |                                            |
|                      |       |                   |                   |                                            |
|                      |       |                   |                   |                                            |
|                      |       |                   |                   |                                            |
|                      |       |                   |                   |                                            |