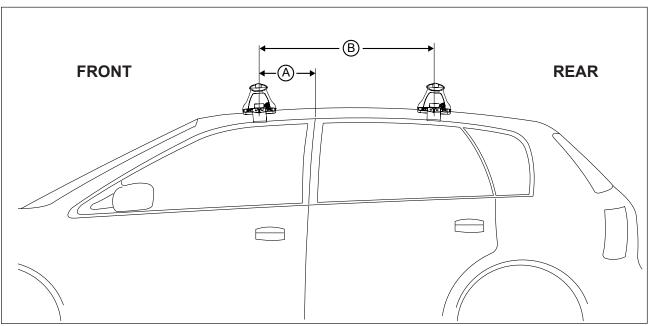

## DK320 Rhino-Rack VA, Aero, Euro & HD crossbar instruction

Measurement A: CENTRE of door jamb to CENTRE arrow of leg foot plate.

**Measurement B**: CENTRE of Front leg foot plate arrow to CENTRE of Rear leg foot plate arrow.

| VEHICLE              | Date  | Measurement A     | Measurement B     | Load Rating (includes racks 5kg/<br>11lbs) |  |  |
|----------------------|-------|-------------------|-------------------|--------------------------------------------|--|--|
| Kia Rio 5dr hatch UB | 2012- | 310mm / 12,13/64" | 655mm / 25,25/32" | 60kg / 132lb                               |  |  |
|                      |       |                   |                   |                                            |  |  |
|                      |       |                   |                   |                                            |  |  |
|                      |       |                   |                   |                                            |  |  |
|                      |       |                   |                   |                                            |  |  |
|                      |       |                   |                   |                                            |  |  |