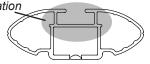

## **IDENTIFICATION CHART**

VA crossbar

AERO crossbar

EURO crossbar

HD crossbar

|                         |       |          |                                 |                                |                                         | VA CIOSSDAI                             |                                  | ALITO CIOSSDAI                   |                                | LUNU CIUSSDAI                 |                                         | TID CI OSSDAI                           |                                  |                                  |
|-------------------------|-------|----------|---------------------------------|--------------------------------|-----------------------------------------|-----------------------------------------|----------------------------------|----------------------------------|--------------------------------|-------------------------------|-----------------------------------------|-----------------------------------------|----------------------------------|----------------------------------|
|                         |       |          |                                 |                                |                                         |                                         |                                  |                                  |                                |                               |                                         |                                         |                                  |                                  |
|                         |       |          |                                 |                                | VA VA                                   | AERO<br>EURO                            | HD                               |                                  |                                |                               | VA VA                                   | AERO<br>EURO                            | HD.                              |                                  |
| Vehicle                 | Date  | Crossbar | Front<br>Right<br>Pad/<br>Clamp | Front<br>Left<br>Pad/<br>Clamp | Measurement<br>strip length<br>per side | Measurement<br>strip length<br>per side | Measurement<br>Distance<br>( x ) | Foot plate<br>arrow<br>direction | Rear<br>Right<br>Pad/<br>Clamp | Rear<br>Left<br>Pad/<br>Clamp | Measurement<br>strip length<br>per side | Measurement<br>strip length<br>per side | Measurement<br>Distance<br>( x ) | Foot plate<br>arrow<br>direction |
| Kia Rio 5dr<br>hatch UB | 2012- | 1260mm   |                                 |                                | 182mm                                   | 69mm                                    | 1012mm /<br>39,27/32"            | OUT                              | M367<br>SUB0381                |                               | 134mm                                   | 21mm                                    | 916mm /<br>36,1/16"              | OUT                              |
|                         |       |          | Arrow<br>FORWARD                |                                |                                         |                                         |                                  |                                  |                                | row<br>WARD                   |                                         |                                         |                                  |                                  |
|                         |       |          |                                 |                                |                                         |                                         |                                  |                                  |                                |                               |                                         |                                         |                                  |                                  |
|                         |       |          |                                 |                                |                                         |                                         |                                  |                                  |                                |                               |                                         |                                         |                                  |                                  |
|                         |       |          |                                 |                                |                                         |                                         |                                  |                                  |                                |                               |                                         |                                         |                                  |                                  |
|                         |       |          |                                 |                                |                                         |                                         |                                  |                                  |                                |                               |                                         |                                         |                                  |                                  |
|                         |       |          |                                 |                                |                                         |                                         |                                  |                                  |                                |                               |                                         |                                         |                                  |                                  |
|                         |       |          |                                 |                                |                                         |                                         |                                  |                                  |                                | 1                             |                                         |                                         |                                  |                                  |
|                         |       |          |                                 |                                |                                         |                                         |                                  |                                  |                                |                               |                                         |                                         |                                  |                                  |
|                         |       |          |                                 |                                |                                         |                                         |                                  |                                  |                                |                               |                                         |                                         |                                  |                                  |
|                         |       |          |                                 |                                |                                         |                                         |                                  |                                  |                                |                               |                                         |                                         |                                  |                                  |