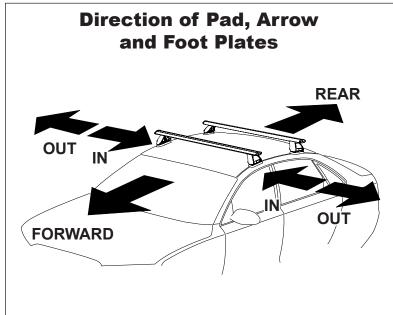

## **IDENTIFICATION CHART**

VA crossbar

AERO crossbar

EURO crossbar

HD crossbar

|                         |       |          |                                 |                                |                                         | VA CIOSSDAI                             |                                  | ALITO CIOSSDAI                   |                                | LUNU CIUSSDAI                 |                                         | TID CI OSSDAI                           |                                  |                                  |
|-------------------------|-------|----------|---------------------------------|--------------------------------|-----------------------------------------|-----------------------------------------|----------------------------------|----------------------------------|--------------------------------|-------------------------------|-----------------------------------------|-----------------------------------------|----------------------------------|----------------------------------|
|                         |       |          |                                 |                                |                                         |                                         |                                  |                                  |                                |                               |                                         |                                         |                                  |                                  |
|                         |       |          |                                 |                                | VA VA                                   | AERO<br>EURO                            | HD                               |                                  |                                |                               | VA VA                                   | AERO<br>EURO                            | HD.                              |                                  |
| Vehicle                 | Date  | Crossbar | Front<br>Right<br>Pad/<br>Clamp | Front<br>Left<br>Pad/<br>Clamp | Measurement<br>strip length<br>per side | Measurement<br>strip length<br>per side | Measurement<br>Distance<br>( x ) | Foot plate<br>arrow<br>direction | Rear<br>Right<br>Pad/<br>Clamp | Rear<br>Left<br>Pad/<br>Clamp | Measurement<br>strip length<br>per side | Measurement<br>strip length<br>per side | Measurement<br>Distance<br>( x ) | Foot plate<br>arrow<br>direction |
| Kia Rio 5dr<br>hatch UB | 2012- | 1260mm   |                                 |                                | 182mm                                   | 69mm                                    | 1012mm /<br>39,27/32"            | OUT                              | M367<br>SUB0381                |                               | 134mm                                   | 21mm                                    | 916mm /<br>36,1/16"              | OUT                              |
|                         |       |          | Arrow<br>FORWARD                |                                |                                         |                                         |                                  |                                  |                                | row<br>WARD                   |                                         |                                         |                                  |                                  |
|                         |       |          |                                 |                                |                                         |                                         |                                  |                                  |                                |                               |                                         |                                         |                                  |                                  |
|                         |       |          |                                 |                                |                                         |                                         |                                  |                                  |                                |                               |                                         |                                         |                                  |                                  |
|                         |       |          |                                 |                                |                                         |                                         |                                  |                                  |                                |                               |                                         |                                         |                                  |                                  |
|                         |       |          |                                 |                                |                                         |                                         |                                  |                                  |                                |                               |                                         |                                         |                                  |                                  |
|                         |       |          |                                 |                                |                                         |                                         |                                  |                                  |                                |                               |                                         |                                         |                                  |                                  |
|                         |       |          |                                 |                                |                                         |                                         |                                  |                                  |                                | 1                             |                                         |                                         |                                  |                                  |
|                         |       |          |                                 |                                |                                         |                                         |                                  |                                  |                                |                               |                                         |                                         |                                  |                                  |
|                         |       |          |                                 |                                |                                         |                                         |                                  |                                  |                                |                               |                                         |                                         |                                  |                                  |
|                         |       |          |                                 |                                |                                         |                                         |                                  |                                  |                                |                               |                                         |                                         |                                  |                                  |