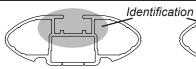

## **IDENTIFICATION CHART**

VA crossbar

AERO crossbar

EURO crossbar

HD crossbar

|                         |       |          |                                 |                                |                                         | VA CIOSSDAI                             |                                  | ALITO CIOSSDAI                   |                                | LUNU CIUSSDAI                 |                                         | TID CI OSSDAI                           |                                  |                                  |
|-------------------------|-------|----------|---------------------------------|--------------------------------|-----------------------------------------|-----------------------------------------|----------------------------------|----------------------------------|--------------------------------|-------------------------------|-----------------------------------------|-----------------------------------------|----------------------------------|----------------------------------|
|                         |       |          |                                 |                                |                                         |                                         |                                  |                                  |                                |                               |                                         |                                         |                                  |                                  |
|                         |       |          |                                 |                                | VA VA                                   | AERO<br>EURO                            | HD                               |                                  |                                |                               | VA VA                                   | AERO<br>EURO                            | HD.                              |                                  |
| Vehicle                 | Date  | Crossbar | Front<br>Right<br>Pad/<br>Clamp | Front<br>Left<br>Pad/<br>Clamp | Measurement<br>strip length<br>per side | Measurement<br>strip length<br>per side | Measurement<br>Distance<br>( x ) | Foot plate<br>arrow<br>direction | Rear<br>Right<br>Pad/<br>Clamp | Rear<br>Left<br>Pad/<br>Clamp | Measurement<br>strip length<br>per side | Measurement<br>strip length<br>per side | Measurement<br>Distance<br>( x ) | Foot plate<br>arrow<br>direction |
| Kia Rio 5dr<br>hatch UB | 2012- | 1260mm   |                                 |                                | 182mm                                   | 69mm                                    | 1012mm /<br>39,27/32"            | OUT                              | M367<br>SUB0381                |                               | 134mm                                   | 21mm                                    | 916mm /<br>36,1/16"              | OUT                              |
|                         |       |          | Arrow<br>FORWARD                |                                |                                         |                                         |                                  |                                  |                                | row<br>WARD                   |                                         |                                         |                                  |                                  |
|                         |       |          |                                 |                                |                                         |                                         |                                  |                                  |                                |                               |                                         |                                         |                                  |                                  |
|                         |       |          |                                 |                                |                                         |                                         |                                  |                                  |                                |                               |                                         |                                         |                                  |                                  |
|                         |       |          |                                 |                                |                                         |                                         |                                  |                                  |                                |                               |                                         |                                         |                                  |                                  |
|                         |       |          |                                 |                                |                                         |                                         |                                  |                                  |                                |                               |                                         |                                         |                                  |                                  |
|                         |       |          |                                 |                                |                                         |                                         |                                  |                                  |                                |                               |                                         |                                         |                                  |                                  |
|                         |       |          |                                 |                                |                                         |                                         |                                  |                                  |                                | 1                             |                                         |                                         |                                  |                                  |
|                         |       |          |                                 |                                |                                         |                                         |                                  |                                  |                                |                               |                                         |                                         |                                  |                                  |
|                         |       |          |                                 |                                |                                         |                                         |                                  |                                  |                                |                               |                                         |                                         |                                  |                                  |
|                         |       |          |                                 |                                |                                         |                                         |                                  |                                  |                                |                               |                                         |                                         |                                  |                                  |