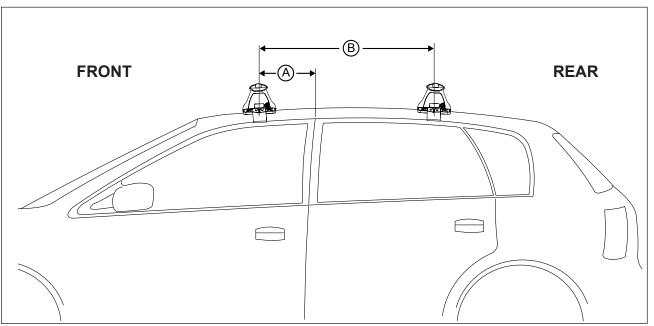

## DK319 Rhino-Rack VA, Aero, Euro & HD crossbar instruction

Measurement A: CENTRE of door jamb to CENTRE arrow of leg foot plate.

**Measurement B**: CENTRE of Front leg foot plate arrow to CENTRE of Rear leg foot plate arrow.

| VEHICLE               | Date  | Measurement A     | Measurement B    | Load Rating (includes racks 5kg/<br>11lbs) |  |
|-----------------------|-------|-------------------|------------------|--------------------------------------------|--|
| Honda Civic 4dr sedan | 2012- | 300mm / 11,13/16" | 700mm / 27,9/16" | 60kg / 132lb                               |  |
|                       |       |                   |                  |                                            |  |
|                       |       |                   |                  |                                            |  |
|                       |       |                   |                  |                                            |  |
|                       |       |                   |                  |                                            |  |
|                       |       |                   |                  |                                            |  |