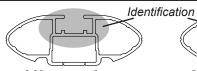

## **IDENTIFICATION CHART**

VA crossbar

AERO crossbar

EURO crossbar

HD crossbar

|                          |       |          | VA CIUSSUAI                     |                                |                                         |                                         |                                  | AERO CIUSSDAI                    |                                | EURU CIUSSDAI                 |                                         | ทบ เกอรมสา                              |                                  |                                  |
|--------------------------|-------|----------|---------------------------------|--------------------------------|-----------------------------------------|-----------------------------------------|----------------------------------|----------------------------------|--------------------------------|-------------------------------|-----------------------------------------|-----------------------------------------|----------------------------------|----------------------------------|
|                          |       |          |                                 |                                |                                         |                                         |                                  | ,                                |                                |                               |                                         |                                         |                                  |                                  |
|                          |       |          |                                 |                                | VA VA                                   | AERO<br>EURO                            | HD.                              |                                  |                                |                               | VA                                      | AERO<br>EURO                            | HD.                              |                                  |
| Vehicle                  | Date  | Crossbar | Front<br>Right<br>Pad/<br>Clamp | Front<br>Left<br>Pad/<br>Clamp | Measurement<br>strip length<br>per side | Measurement<br>strip length<br>per side | Measurement<br>Distance<br>( x ) | Foot plate<br>arrow<br>direction | Rear<br>Right<br>Pad/<br>Clamp | Rear<br>Left<br>Pad/<br>Clamp | Measurement<br>strip length<br>per side | Measurement<br>strip length<br>per side | Measurement<br>Distance<br>( x ) | Foot plate<br>arrow<br>direction |
| Honda Civic<br>4dr sedan | 2012- | 1260mm   |                                 |                                | 216mm                                   | 103mm                                   | 1080mm /<br>42,33/64"            | OUT                              | M366<br>SUB0264                |                               | 189mm                                   | 76mm                                    | 1026mm /<br>40,25/64"            | OUT                              |
|                          |       |          | Arrow<br>FORWARD                |                                |                                         |                                         |                                  |                                  |                                | row<br>NARD                   |                                         |                                         |                                  |                                  |
|                          |       |          |                                 |                                |                                         |                                         |                                  |                                  |                                |                               |                                         |                                         |                                  |                                  |
|                          |       |          |                                 |                                |                                         |                                         |                                  |                                  |                                |                               |                                         |                                         |                                  |                                  |
|                          |       |          | _                               |                                |                                         |                                         |                                  |                                  |                                |                               |                                         |                                         |                                  |                                  |
|                          |       |          |                                 |                                |                                         |                                         |                                  |                                  |                                |                               |                                         |                                         |                                  |                                  |
|                          |       |          |                                 |                                |                                         |                                         |                                  |                                  |                                |                               |                                         |                                         |                                  |                                  |
|                          |       |          |                                 |                                |                                         |                                         |                                  |                                  |                                |                               |                                         |                                         |                                  |                                  |
|                          |       |          |                                 |                                |                                         |                                         |                                  |                                  |                                |                               |                                         |                                         |                                  |                                  |
|                          |       |          |                                 |                                |                                         |                                         |                                  |                                  |                                |                               |                                         |                                         |                                  |                                  |
|                          |       |          |                                 |                                |                                         |                                         |                                  |                                  |                                |                               |                                         |                                         |                                  |                                  |
| D                        |       | -        |                                 |                                |                                         |                                         | - D-1 0 O-1-                     |                                  |                                |                               |                                         |                                         | _                                | - 4 - 6 0                        |

## DK319 Rhino-Rack VA, Aero, Euro & HD crossbar instruction

Measurement A: CENTRE of door jamb to CENTRE arrow of leg foot plate.

**Measurement B**: CENTRE of Front leg foot plate arrow to CENTRE of Rear leg foot plate arrow.