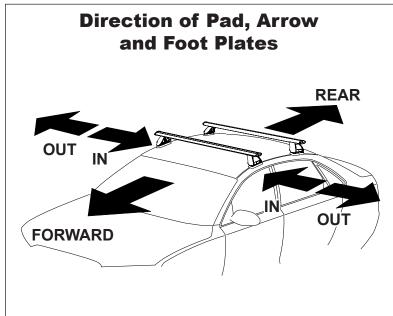

## **IDENTIFICATION CHART**

VA crossbar

AERO crossbar

EURO crossbar

HD crossbar

|                          |       |          | VA CIUSSUAI                     |                                |                                         |                                         |                                  | AERO CIUSSDAI                    |                                | EURU CIUSSDAI                 |                                         | ทบ เกอรมสา                              |                                  |                                  |
|--------------------------|-------|----------|---------------------------------|--------------------------------|-----------------------------------------|-----------------------------------------|----------------------------------|----------------------------------|--------------------------------|-------------------------------|-----------------------------------------|-----------------------------------------|----------------------------------|----------------------------------|
|                          |       |          |                                 |                                |                                         |                                         |                                  | ,                                |                                |                               |                                         |                                         |                                  |                                  |
|                          |       |          |                                 |                                | VA VA                                   | AERO<br>EURO                            | HD.                              |                                  |                                |                               | VA                                      | AERO<br>EURO                            | HD.                              |                                  |
| Vehicle                  | Date  | Crossbar | Front<br>Right<br>Pad/<br>Clamp | Front<br>Left<br>Pad/<br>Clamp | Measurement<br>strip length<br>per side | Measurement<br>strip length<br>per side | Measurement<br>Distance<br>( x ) | Foot plate<br>arrow<br>direction | Rear<br>Right<br>Pad/<br>Clamp | Rear<br>Left<br>Pad/<br>Clamp | Measurement<br>strip length<br>per side | Measurement<br>strip length<br>per side | Measurement<br>Distance<br>( x ) | Foot plate<br>arrow<br>direction |
| Honda Civic<br>4dr sedan | 2012- | 1260mm   |                                 |                                | 216mm                                   | 103mm                                   | 1080mm /<br>42,33/64"            | OUT                              | M366<br>SUB0264                |                               | 189mm                                   | 76mm                                    | 1026mm /<br>40,25/64"            | OUT                              |
|                          |       |          | Arrow<br>FORWARD                |                                |                                         |                                         |                                  |                                  |                                | row<br>NARD                   |                                         |                                         |                                  |                                  |
|                          |       |          |                                 |                                |                                         |                                         |                                  |                                  |                                |                               |                                         |                                         |                                  |                                  |
|                          |       |          |                                 |                                |                                         |                                         |                                  |                                  |                                |                               |                                         |                                         |                                  |                                  |
|                          |       |          | _                               |                                |                                         |                                         |                                  |                                  |                                |                               |                                         |                                         |                                  |                                  |
|                          |       |          |                                 |                                |                                         |                                         |                                  |                                  |                                |                               |                                         |                                         |                                  |                                  |
|                          |       |          |                                 |                                |                                         |                                         |                                  |                                  |                                |                               |                                         |                                         |                                  |                                  |
|                          |       |          |                                 |                                |                                         |                                         |                                  |                                  |                                |                               |                                         |                                         |                                  |                                  |
|                          |       |          |                                 |                                |                                         |                                         |                                  |                                  |                                |                               |                                         |                                         |                                  |                                  |
|                          |       |          |                                 |                                |                                         |                                         |                                  |                                  |                                |                               |                                         |                                         |                                  |                                  |
|                          |       |          |                                 |                                |                                         |                                         |                                  |                                  |                                |                               |                                         |                                         |                                  |                                  |
| D                        |       | -        |                                 |                                |                                         |                                         | - D-1 0 O-1-                     |                                  |                                |                               |                                         |                                         | _                                | - 4 - 6 0                        |