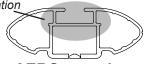

## **IDENTIFICATION CHART**

VA crossbar

AERO crossbar

EURO crossbar

HD crossbar

|                          |       |          | VA CIUSSUAI                     |                                |                                         |                                         |                                  | AERO CIUSSDAI                    |                                | EURU CIUSSDAI                 |                                         | ทบ เกอรมสา                              |                                  |                                  |
|--------------------------|-------|----------|---------------------------------|--------------------------------|-----------------------------------------|-----------------------------------------|----------------------------------|----------------------------------|--------------------------------|-------------------------------|-----------------------------------------|-----------------------------------------|----------------------------------|----------------------------------|
|                          |       |          |                                 |                                |                                         |                                         |                                  | ,                                |                                |                               |                                         |                                         |                                  |                                  |
|                          |       |          |                                 |                                | VA VA                                   | AERO<br>EURO                            | HD.                              |                                  |                                |                               | VA                                      | AERO<br>EURO                            | HD.                              |                                  |
| Vehicle                  | Date  | Crossbar | Front<br>Right<br>Pad/<br>Clamp | Front<br>Left<br>Pad/<br>Clamp | Measurement<br>strip length<br>per side | Measurement<br>strip length<br>per side | Measurement<br>Distance<br>( x ) | Foot plate<br>arrow<br>direction | Rear<br>Right<br>Pad/<br>Clamp | Rear<br>Left<br>Pad/<br>Clamp | Measurement<br>strip length<br>per side | Measurement<br>strip length<br>per side | Measurement<br>Distance<br>( x ) | Foot plate<br>arrow<br>direction |
| Honda Civic<br>4dr sedan | 2012- | 1260mm   |                                 |                                | 216mm                                   | 103mm                                   | 1080mm /<br>42,33/64"            | OUT                              | M366<br>SUB0264                |                               | 189mm                                   | 76mm                                    | 1026mm /<br>40,25/64"            | OUT                              |
|                          |       |          | Arrow<br>FORWARD                |                                |                                         |                                         |                                  |                                  |                                | row<br>NARD                   |                                         |                                         |                                  |                                  |
|                          |       |          |                                 |                                |                                         |                                         |                                  |                                  |                                |                               |                                         |                                         |                                  |                                  |
|                          |       |          |                                 |                                |                                         |                                         |                                  |                                  |                                |                               |                                         |                                         |                                  |                                  |
|                          |       |          | _                               |                                |                                         |                                         |                                  |                                  |                                |                               |                                         |                                         |                                  |                                  |
|                          |       |          |                                 |                                |                                         |                                         |                                  |                                  |                                |                               |                                         |                                         |                                  |                                  |
|                          |       |          |                                 |                                |                                         |                                         |                                  |                                  |                                |                               |                                         |                                         |                                  |                                  |
|                          |       |          |                                 |                                |                                         |                                         |                                  |                                  |                                |                               |                                         |                                         |                                  |                                  |
|                          |       |          |                                 |                                |                                         |                                         |                                  |                                  |                                |                               |                                         |                                         |                                  |                                  |
|                          |       |          |                                 |                                |                                         |                                         |                                  |                                  |                                |                               |                                         |                                         |                                  |                                  |
|                          |       |          |                                 |                                |                                         |                                         |                                  |                                  |                                |                               |                                         |                                         |                                  |                                  |
| D                        |       | -        |                                 |                                |                                         |                                         | - D-1 0 O-1-                     |                                  |                                |                               |                                         |                                         | _                                | - 4 - 6 0                        |

## DK319 Rhino-Rack VA, Aero, Euro & HD crossbar instruction

Measurement A: CENTRE of door jamb to CENTRE arrow of leg foot plate.

**Measurement B**: CENTRE of Front leg foot plate arrow to CENTRE of Rear leg foot plate arrow.