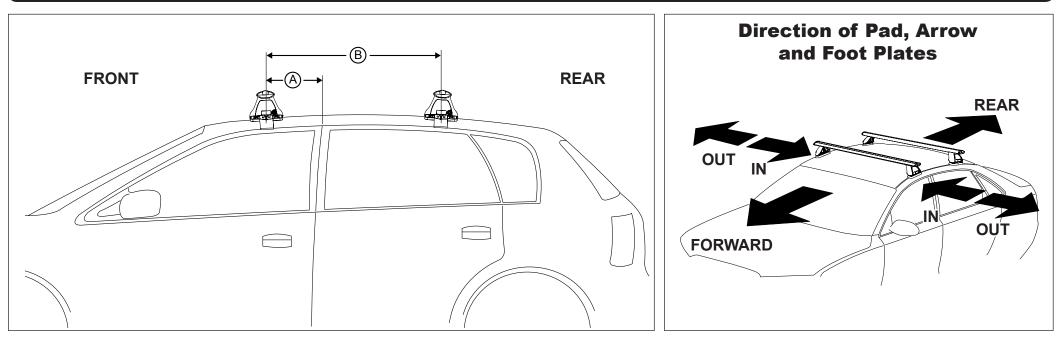

## DK318 Rhino-Rack VA, Aero, Euro & HD crossbar instruction

Measurement A: CENTRE of door jamb to CENTRE arrow of leg foot plate.

**Measurement B**: CENTRE of Front leg foot plate arrow to CENTRE of Rear leg foot plate arrow.

| VEHICLE                | Date  | Measurement A     | Measurement B     | Load Rating (includes racks 5kg/<br>11lbs) |
|------------------------|-------|-------------------|-------------------|--------------------------------------------|
| Chrysler 300 4dr sedan | 2012- | 350mm / 13,25/32" | 760mm / 29,59/64" | 75kg / 165lbs                              |
| Lancia Thema 4dr sedan | 2012- | 350mm / 13,25/32" | 760mm / 29,59/64" | 75kg / 165lbs                              |
|                        |       |                   |                   |                                            |
|                        |       |                   |                   |                                            |
|                        |       |                   |                   |                                            |
|                        |       |                   |                   |                                            |