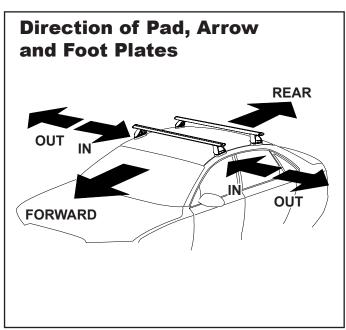

## **DK314 Rhino-Rack** VA, Euro & HD crossbar instruction

|                          |       | _        | VA crossbar EURO crossbar       |                             |                                         |                                         |                                  |                                  | sbar                           | HD crossbar                   |                                         |                                         |                                  |                                  |
|--------------------------|-------|----------|---------------------------------|-----------------------------|-----------------------------------------|-----------------------------------------|----------------------------------|----------------------------------|--------------------------------|-------------------------------|-----------------------------------------|-----------------------------------------|----------------------------------|----------------------------------|
|                          |       |          |                                 | FRONT CROSSBAR              |                                         |                                         |                                  |                                  | REAR CROSSBAR                  |                               |                                         |                                         |                                  |                                  |
|                          |       |          |                                 |                             | VA VA                                   | EURO                                    | ₩<br>HD                          |                                  |                                |                               | VA                                      | EURO                                    | HD.                              |                                  |
| Vehicle                  | Date  | Crossbar | Front<br>Right<br>Pad/<br>Clamp | Front<br>Left Pad/<br>Clamp | Measurement<br>strip length<br>per side | Measurement<br>strip length<br>per side | Measurement<br>Distance<br>( x ) | Foot plate<br>arrow<br>direction | Rear<br>Right<br>Pad/<br>Clamp | Rear<br>Left<br>Pad/<br>Clamp | Measurement<br>strip length<br>per side | Measurement<br>strip length<br>per side | Measurement<br>Distance<br>( x ) | Foot plate<br>arrow<br>direction |
| Audi A8L 4dr<br>sedan 4H | 2010- | 1260mm   | M415<br>SUB0148                 | M414<br>SUB0148             | 184mm                                   | 71mm                                    | 1016mm / 40"                     | OUT                              | M414<br>SUB0197                | M415<br>SUB0197               | 179mm                                   | 66mm                                    | 1006mm /                         | OUT                              |
|                          |       |          | Arrow<br>OUT                    |                             |                                         |                                         |                                  |                                  |                                | rrow<br>DUT                   |                                         |                                         | 39,39/64"                        |                                  |