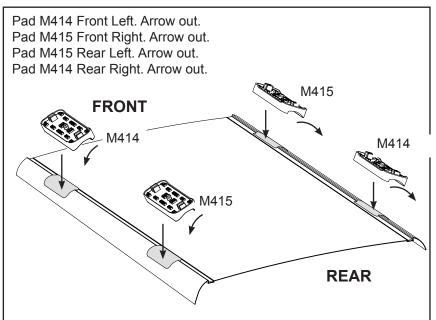

## **DK314 Rhino-Rack** VA, Euro & HD crossbar instruction

|                          |       | _        | VA crossbar EURO crossbar       |                             |                                         |                                         |                                  |                                  | sbar                           | HD crossbar                   |                                         |                                         |                                  |                                  |
|--------------------------|-------|----------|---------------------------------|-----------------------------|-----------------------------------------|-----------------------------------------|----------------------------------|----------------------------------|--------------------------------|-------------------------------|-----------------------------------------|-----------------------------------------|----------------------------------|----------------------------------|
|                          |       |          |                                 | FRONT CROSSBAR              |                                         |                                         |                                  |                                  | REAR CROSSBAR                  |                               |                                         |                                         |                                  |                                  |
|                          |       |          |                                 |                             | VA VA                                   | EURO                                    | ₩<br>HD                          |                                  |                                |                               | VA                                      | EURO                                    | HD.                              |                                  |
| Vehicle                  | Date  | Crossbar | Front<br>Right<br>Pad/<br>Clamp | Front<br>Left Pad/<br>Clamp | Measurement<br>strip length<br>per side | Measurement<br>strip length<br>per side | Measurement<br>Distance<br>( x ) | Foot plate<br>arrow<br>direction | Rear<br>Right<br>Pad/<br>Clamp | Rear<br>Left<br>Pad/<br>Clamp | Measurement<br>strip length<br>per side | Measurement<br>strip length<br>per side | Measurement<br>Distance<br>( x ) | Foot plate<br>arrow<br>direction |
| Audi A8L 4dr<br>sedan 4H | 2010- | 1260mm   | M415<br>SUB0148                 | M414<br>SUB0148             | 184mm                                   | 71mm                                    | 1016mm / 40"                     | OUT                              | M414<br>SUB0197                | M415<br>SUB0197               | 179mm                                   | 66mm                                    | 1006mm /                         | OUT                              |
|                          |       |          | Arrow<br>OUT                    |                             |                                         |                                         |                                  |                                  |                                | rrow<br>DUT                   |                                         |                                         | 39,39/64"                        |                                  |