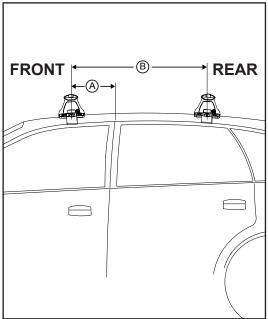

## DK314 Rhino-Rack VA, Euro & HD crossbar instruction

Measurement A: CENTRE of door jamb to CENTRE arrow of leg foot plate.

**Measurement B**: CENTRE of Front leg foot plate arrow to CENTRE of Rear leg foot plate arrow.

| VEHICLE               | Date  | Measurement A    | Measurement B     | Load Rating Up to (includes racks<br>5kg/ 11lbs) |
|-----------------------|-------|------------------|-------------------|--------------------------------------------------|
| Audi A8L 4dr sedan 4H | 2010- | 220mm / 8,21/32" | 750mm / 29,17/32" | 75kg / 165lbs                                    |