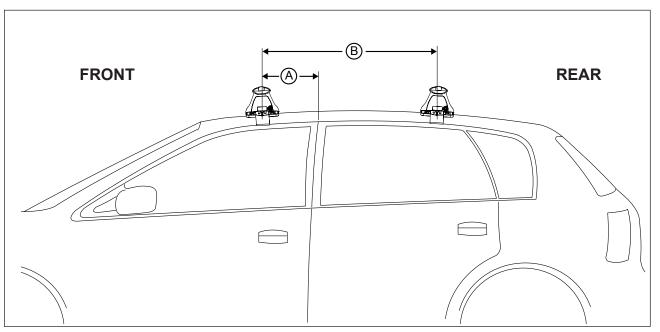

## DK313 Rhino-Rack VA, Aero, Euro & HD crossbar instruction

Measurement A: CENTRE of door jamb to CENTRE arrow of leg foot plate.

**Measurement B**: CENTRE of Front leg foot plate arrow to CENTRE of Rear leg foot plate arrow.

| VEHICLE               | Date  | Measurement A     | Measurement B    | Load Rating (includes racks 5kg/<br>11lbs) |  |  |
|-----------------------|-------|-------------------|------------------|--------------------------------------------|--|--|
| Audi A6 4dr sedan 4GL | 2011- | 260mm / 10,15/64" | 700mm / 27,9/16" | 75kg / 165lbs                              |  |  |
|                       |       |                   |                  |                                            |  |  |
|                       |       |                   |                  |                                            |  |  |
|                       |       |                   |                  |                                            |  |  |
|                       |       |                   |                  |                                            |  |  |
|                       |       |                   |                  |                                            |  |  |