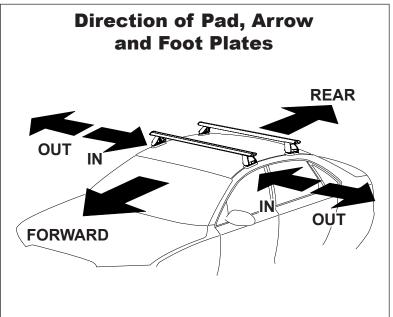

## IDENTIFICATION CHART

VA crossbar

AERO crossbar

EURO crossbar

HD crossbar

|                          |       |          |                                 |                                |                                         | VA CIOSSDAI                             |                                  | ALINO CIOSSBAI                   |                                | LUNU CIUSSDAI                 |                                         | TID CI OSSDAI                           |                                  |                                  |
|--------------------------|-------|----------|---------------------------------|--------------------------------|-----------------------------------------|-----------------------------------------|----------------------------------|----------------------------------|--------------------------------|-------------------------------|-----------------------------------------|-----------------------------------------|----------------------------------|----------------------------------|
|                          |       |          |                                 |                                |                                         |                                         |                                  |                                  |                                |                               |                                         |                                         |                                  |                                  |
|                          |       |          |                                 |                                | VA                                      | AERO<br>EURO                            | HD                               |                                  |                                |                               | VA                                      | AERO<br>EURO                            | <b>HD</b>                        | Page 1                           |
| Vehicle                  | Date  | Crossbar | Front<br>Right<br>Pad/<br>Clamp | Front<br>Left<br>Pad/<br>Clamp | Measurement<br>strip length<br>per side | Measurement<br>strip length<br>per side | Measurement<br>Distance<br>( x ) | Foot plate<br>arrow<br>direction | Rear<br>Right<br>Pad/<br>Clamp | Rear<br>Left<br>Pad/<br>Clamp | Measurement<br>strip length<br>per side | Measurement<br>strip length<br>per side | Measurement<br>Distance<br>( x ) | Foot plate<br>arrow<br>direction |
| Audi A6 4dr<br>sedan 4GL | 2011- | 1260mm   | 142625RL<br>SUB0148             | 142625RR<br>SUB0148            | 151mm                                   | 38mm                                    | 950mm /<br>37,13/32"             | OUT                              | 142650<br>SUB0148              | 142649<br>SUB0148             | 161mm                                   | 48mm                                    | 970mm /<br>38,3/16"              | OUT                              |
|                          |       |          | Arrow<br>OUT                    |                                |                                         |                                         | 07,10/02                         |                                  | Arro<br>OL                     |                               |                                         |                                         | 30,3/10                          |                                  |
|                          |       |          |                                 |                                |                                         |                                         |                                  |                                  |                                |                               |                                         |                                         |                                  |                                  |
|                          |       |          |                                 |                                |                                         |                                         |                                  |                                  |                                |                               |                                         |                                         |                                  |                                  |
|                          |       |          |                                 |                                |                                         |                                         |                                  |                                  |                                |                               |                                         |                                         |                                  |                                  |
|                          |       |          |                                 |                                |                                         |                                         |                                  |                                  |                                |                               |                                         |                                         |                                  |                                  |
|                          |       |          |                                 |                                |                                         |                                         |                                  |                                  |                                |                               |                                         |                                         |                                  |                                  |
|                          |       |          |                                 |                                |                                         |                                         |                                  |                                  |                                |                               |                                         |                                         |                                  |                                  |
|                          |       |          |                                 |                                |                                         |                                         |                                  |                                  |                                |                               |                                         |                                         |                                  |                                  |
|                          |       |          |                                 |                                |                                         |                                         |                                  |                                  |                                |                               |                                         |                                         |                                  |                                  |
|                          |       |          |                                 |                                |                                         |                                         |                                  |                                  |                                |                               |                                         |                                         |                                  |                                  |
|                          |       |          |                                 |                                |                                         |                                         |                                  |                                  |                                |                               |                                         |                                         |                                  |                                  |