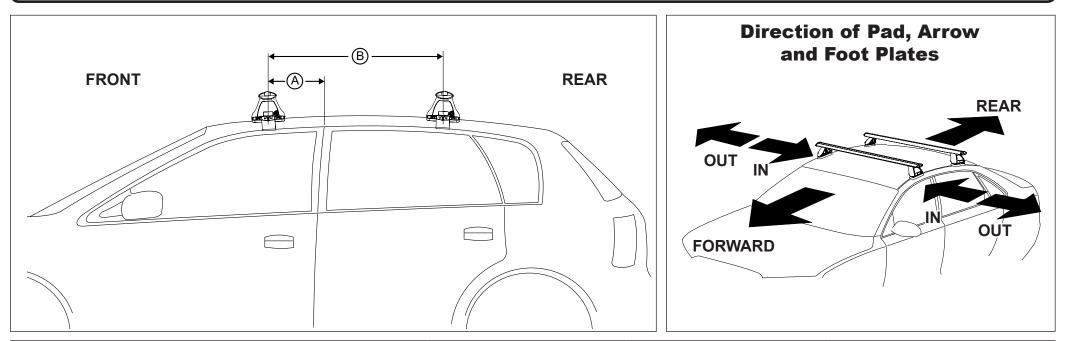

## DK306 Rhino-Rack VA, Aero, Euro & HD crossbar instruction

Measurement A: CENTRE of door jamb to CENTRE arrow of leg foot plate.

**Measurement B**: CENTRE of Front leg foot plate arrow to CENTRE of Rear leg foot plate arrow.

| VEHICLE                    | Date  | Measurement A   | Measurement B    | Load Rating (includes racks 5kg/<br>11lbs) |
|----------------------------|-------|-----------------|------------------|--------------------------------------------|
| Volkswagen Jetta 4dr sedan | 2011- | 260mm / 10,1/4" | 700mm / 27,9/16" | 75kg / 165lbs                              |
|                            |       |                 |                  |                                            |
|                            |       |                 |                  |                                            |
|                            |       |                 |                  |                                            |
|                            |       |                 |                  |                                            |
|                            |       |                 |                  |                                            |