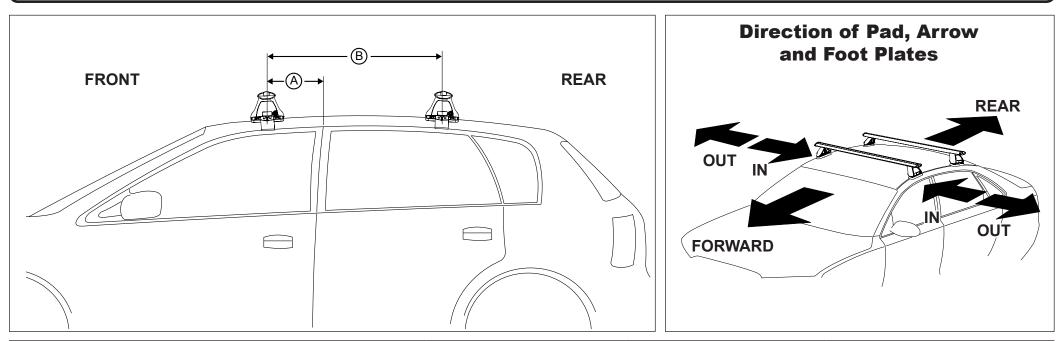

## DK305 Rhino-Rack VA, Aero, Euro & HD crossbar instruction

Measurement A: CENTRE of door jamb to CENTRE arrow of leg foot plate.

**Measurement B**: CENTRE of Front leg foot plate arrow to CENTRE of Rear leg foot plate arrow.

| VEHICLE             | Date  | Measurement A     | Measurement B    | Load Rating (includes racks 5kg/<br>11lbs) |
|---------------------|-------|-------------------|------------------|--------------------------------------------|
| Volvo S60 4dr sedan | 2011- | 290mm / 11,27/64" | 770mm / 30,5/16" | 75kg / 165lbs                              |
|                     |       |                   |                  |                                            |
|                     |       |                   |                  |                                            |
|                     |       |                   |                  |                                            |
|                     |       |                   |                  |                                            |
|                     |       |                   |                  |                                            |