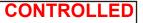

| CROSSBAR IDENTIFICATION         |       |          |                   |                         | VA crossbar                             |                                         |                                  | <b>EURO crossbar</b>             |                   |                        | <b>HD crossbar</b>                      |                                         |                                  |                                  |
|---------------------------------|-------|----------|-------------------|-------------------------|-----------------------------------------|-----------------------------------------|----------------------------------|----------------------------------|-------------------|------------------------|-----------------------------------------|-----------------------------------------|----------------------------------|----------------------------------|
|                                 |       |          |                   |                         | VA CIUSSDai                             |                                         |                                  | EURO CIUSSDAI                    |                   |                        |                                         | HD Crossbar                             |                                  |                                  |
|                                 |       |          |                   | FRONT                   | CONT CROSSBAR                           |                                         |                                  | REAR CROSSBAI                    |                   |                        |                                         | 8                                       |                                  |                                  |
|                                 |       |          | Call Call         |                         |                                         | euro                                    | ۲<br>HD                          |                                  |                   |                        |                                         | EURO                                    | Г<br>НD                          | Contraction of the second        |
| Vehicle                         | Date  | Crossbar |                   | Front Left<br>Pad/Clamp | Measurement<br>strip length<br>per side | Measurement<br>strip length<br>per side | Measurement<br>Distance<br>( x ) | Foot plate<br>arrow<br>direction |                   | Rear Left<br>Pad/Clamp | Measurement<br>strip length<br>per side | Measurement<br>strip length<br>per side | Measurement<br>Distance<br>( x ) | Foot plate<br>arrow<br>direction |
| Hyundai<br>Elantra<br>4dr sedan | 11-16 | 1260mm   | 142697<br>SUB0370 | 142696<br>SUB0370       |                                         | 79mm                                    | 1032mm /<br>40,5/8"              | OUT                              | 142696<br>SUB0370 | 142697<br>SUB0370      | - 181mm                                 | 68mm                                    | 1010mm /<br>39,49/64"            | OUT                              |
|                                 |       |          |                   | Arrow<br>UT             | 192mm                                   |                                         |                                  |                                  |                   | Arrow<br>UT            |                                         |                                         |                                  |                                  |

## Rhino Rack 2500 Series - DK301 instruction

**Measurement A**: CENTRE of door jamb to CENTRE arrow of leg foot plate.

**Measurement B**: CENTRE of Front leg foot plate arrow to CENTRE of Rear leg foot plate arrow.