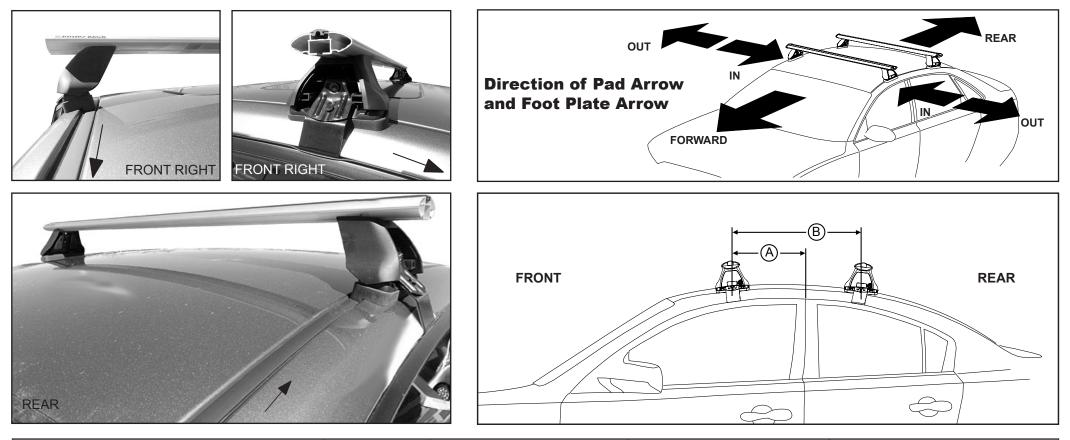

## Rhino Rack 2500 Series - DK301 instruction

**Measurement A**: CENTRE of door jamb to CENTRE arrow of leg foot plate.

**Measurement B**: CENTRE of Front leg foot plate arrow to CENTRE of Rear leg foot plate arrow.

If your vehicle is not listed on this fitting instruction please refer to your countries Rhino-Rack web site for the latest information.

| VEHICLE                   | Date  | Measurement A     | Measurement B     | Load Rating<br>(includes racks 5kg/ 11lbs) |  |  |
|---------------------------|-------|-------------------|-------------------|--------------------------------------------|--|--|
| Hyundai Elantra 4dr sedan | 11-16 | 310mm / 12,13/64" | 650mm / 25,19/32" | 60kg / 132lbs                              |  |  |